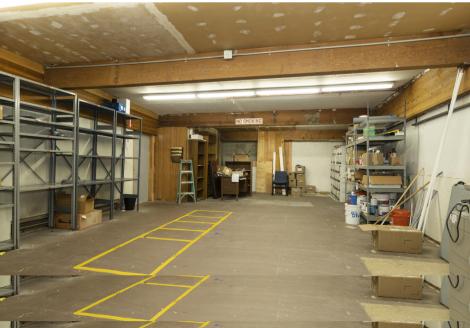

# Property Photos

### 4030 23rd Ave W

#### **Property Features:**

-6,000 SF on the  $1^{\rm st}$  floor consisting of 2,377 SF warehouse space & 3,623 SF shop/office/storage and break room

- -3,634 SF on the 2nd floor including open showroom space, conference room, storage, and private offices
- -16+ Ft ceilings in the warehouse
- -3-phase power with 800+ AMPS
- -off-street parking for 10+ vehicles
- -3 loading doors including ramped & dock-high off alley
- -Excellent location in Interbay close to Fisherman's Terminal