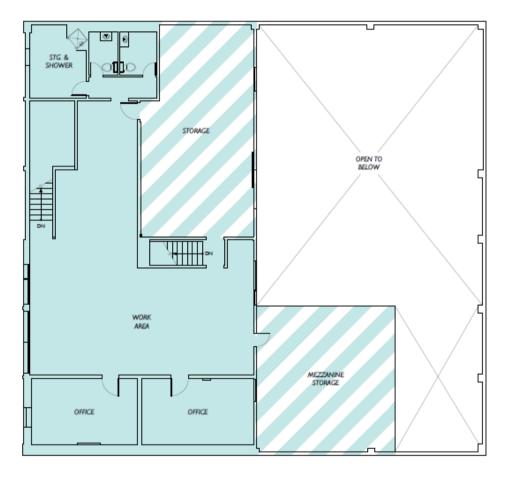

# 2<sup>nd</sup> Floor

## 2<sup>nd</sup> Floor Lease Plan

#### 4030 23rd Ave W

West Commodore Way Adjacent Industrial Buildings

Floor Summary SQ. FT. Total Rentable Area 3,633.76 Total Occupant Area 3.633.76 Load Factor 1.00

| Floor Service Area    | 0 |
|-----------------------|---|
| Building Service Area | 0 |
| Total Vertical        | 0 |

|            | Occupant | Rentable |
|------------|----------|----------|
| Suite#     | Area     | Area     |
| Floor 2    | 2,290.36 | 2,290.36 |
| Floor 2 WH | 1,343.40 | 1,343.40 |
|            | _,       |          |