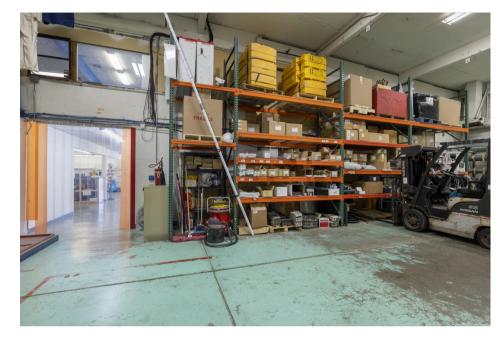

# Property Photos

### 4030 23rd Ave W

#### **Property Features:**

-6,000 SF on the  $1^{\rm st}$  floor consisting of 2,377 SF warehouse space & 3,623 SF shop/office/storage and break room

- -3,634 SF on the 2nd floor including open showroom space, conference room, storage, and private offices
- -16+ Ft ceilings in the warehouse
- -3-phase power with 800+ AMPS
- -off-street parking for 10+ vehicles
- -3 loading doors including ramped & dock-high off alley
- -Excellent location in Interbay close to Fisherman's Terminal