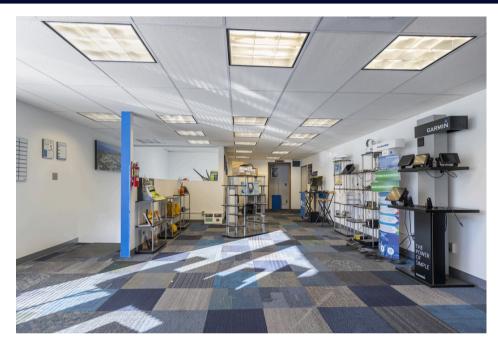

# Property Photos

### 4030 23rd Ave W

#### **Property Features:**

-6,000 SF on the  $1^{\rm st}$  floor consisting of 2,377 SF warehouse space & 3,623 SF shop/office/storage and break room

- -3,634 SF on the 2nd floor including open showroom space, conference room, storage, and private offices
- -16+ Ft ceilings in the warehouse
- -3-phase power with 800+ AMPS
- -off-street parking for 10+ vehicles
- -3 loading doors including ramped & dock-high off alley
- -Excellent location in Interbay close to Fisherman's Terminal