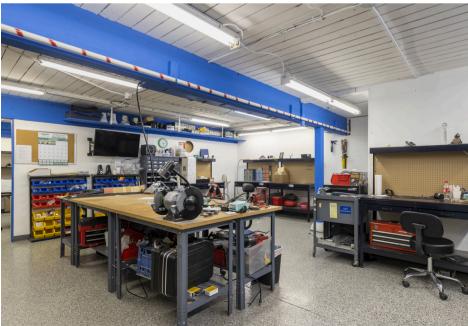

# Property Photos

### 4030 23rd Ave W

#### **Property Features:**

-6,000 SF on the  $1^{\rm st}$  floor consisting of 2,377 SF warehouse space & 3,623 SF shop/office/storage and break room

- -3,634 SF on the 2nd floor including open showroom space, conference room, storage, and private offices
- -16+ Ft ceilings in the warehouse
- -3-phase power with 800+ AMPS
- -off-street parking for 10+ vehicles
- -3 loading doors including ramped & dock-high off alley
- -Excellent location in Interbay close to Fisherman's Terminal