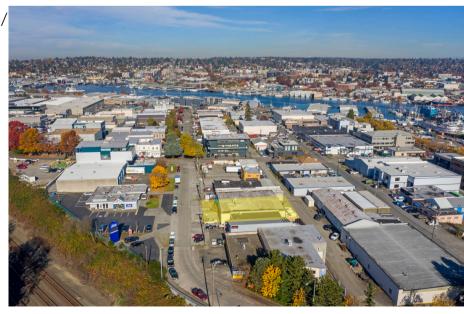

#### **Property Features:**

-6,000 SF on the  $1^{\rm st}$  floor consisting of 2,377 SF warehouse space & 3,623 SF shop/office/storage and break room

- -3,634 SF on the 2nd floor including open showroom space, conference room, storage, and private offices
- -16+ Ft ceilings in the warehouse
- -3-phase power with 800+ AMPS
- -off-street parking for 10+ vehicles
- -3 loading doors including ramped & dock-high off alley
- -Excellent location in Interbay close to Fisherman's Terminal

## 4030 23<sup>rd</sup> Ave W

West Commodore Way Adjacent Industrial Buildings

Loading & Parking Ari Service Alleyway 21st Avenue West

Seattle, WA 98109

Sites Industrial Building 4030 23rd Avenue West Septile, WA 90199

#### 4030 23rd Ave W

West Commodore Way Adjacent Industrial Buildings

371 NW Gilman Blvd. Suite 140 Issaquah, WA 98027 425-677-7511

©2010 2-D As-Bulk Floor Plans, In: All Rights Reserved.

Area Analysis performed in accordance with ANSI/BOMA Z65.2 - 2019 Standard.