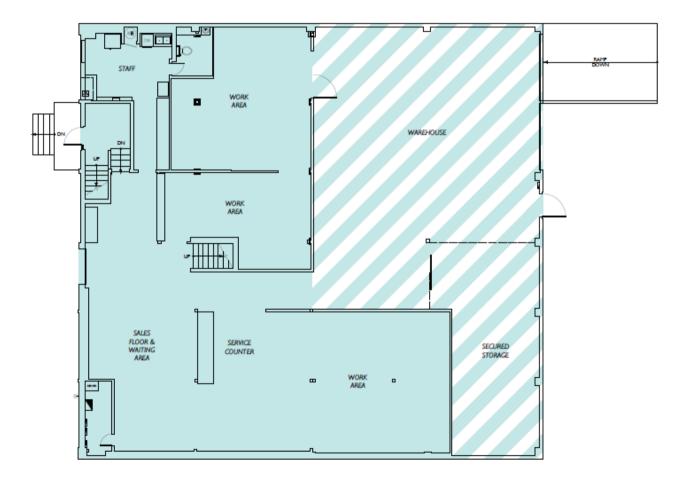

### 1st Floor

#### 1st Floor Lease Plan

#### **Property Features:**

-6,000 SF on the  $1^{\rm st}$  floor consisting of 2,377 SF warehouse space & 3,623 SF shop/office/storage and break room

- -3,634 SF on the 2nd floor including open showroom space, conference room, storage, and private offices
- -16+ Ft ceilings in the warehouse
- -3-phase power with 800+ AMPS
- -off-street parking for 10+ vehicles
- -3 loading doors including ramped & dock-high off alley
- -Excellent location in Interbay close to Fisherman's Terminal