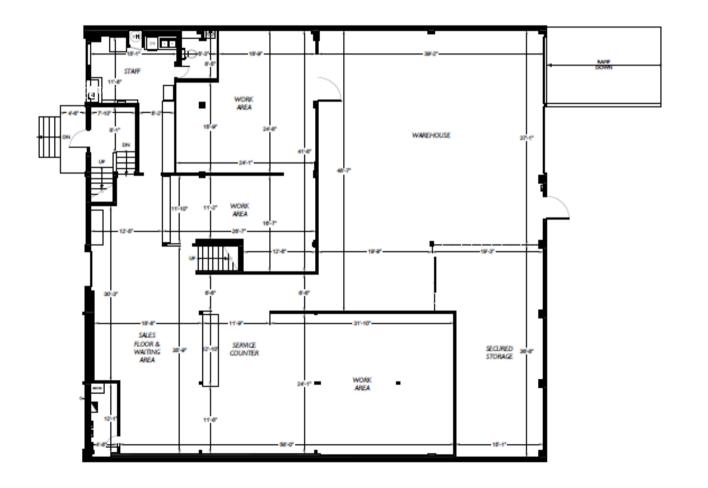

#### **Property Features:**

-6,000 SF on the  $1^{\rm st}$  floor consisting of 2,377 SF warehouse space & 3,623 SF shop/office/storage and break room

- -3,634 SF on the 2nd floor including open showroom space, conference room, storage, and private offices
- -16+ Ft ceilings in the warehouse
- -3-phase power with 800+ AMPS
- -off-street parking for 10+ vehicles
- -3 loading doors including ramped & dock-high off alley
- -Excellent location in Interbay close to Fisherman's Terminal

### 1st Floor

#### 1st Floor Lease Plan

Loading & Parking Area Service Alleyway 21st Avenue West

215 Westlake Avenue North Seattle, WA 99109

4020 52rd Avenue West Seattle, WA 99199

Lease Plan

Floor Service Area

SQ. FT.

5,999.90

Floor Summary

Load Factor

Total Rentable Area Total Occupant Area

| Suite#     | Occupant | _        |
|------------|----------|----------|
| ouite #    | Area     | Area     |
| Floor I    | 3,622.45 | 3,622.45 |
| Floor I WH | 2,377.45 | 2,377.45 |