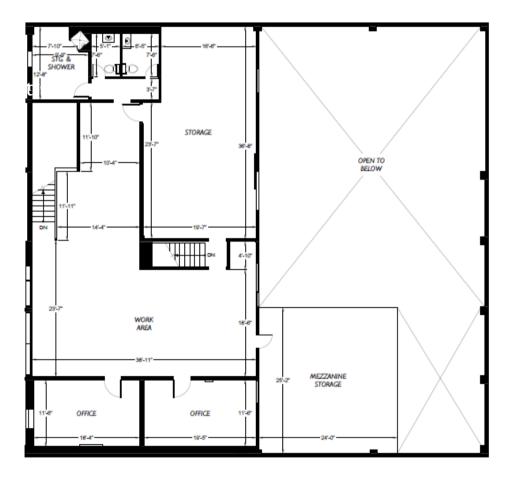

# 2<sup>nd</sup> Floor

## 2<sup>nd</sup> Floor Lease Plan

#### **Property Features:**

-6,000 SF on the  $1^{\rm st}$  floor consisting of 2,377 SF warehouse space & 3,623 SF shop/office/storage and break room

- -3,634 SF on the 2nd floor including open showroom space, conference room, storage, and private offices
- -16+ Ft ceilings in the warehouse
- -3-phase power with 800+ AMPS
- -off-street parking for 10+ vehicles
- -3 loading doors including ramped & dock-high off alley
- -Excellent location in Interbay close to Fisherman's Terminal