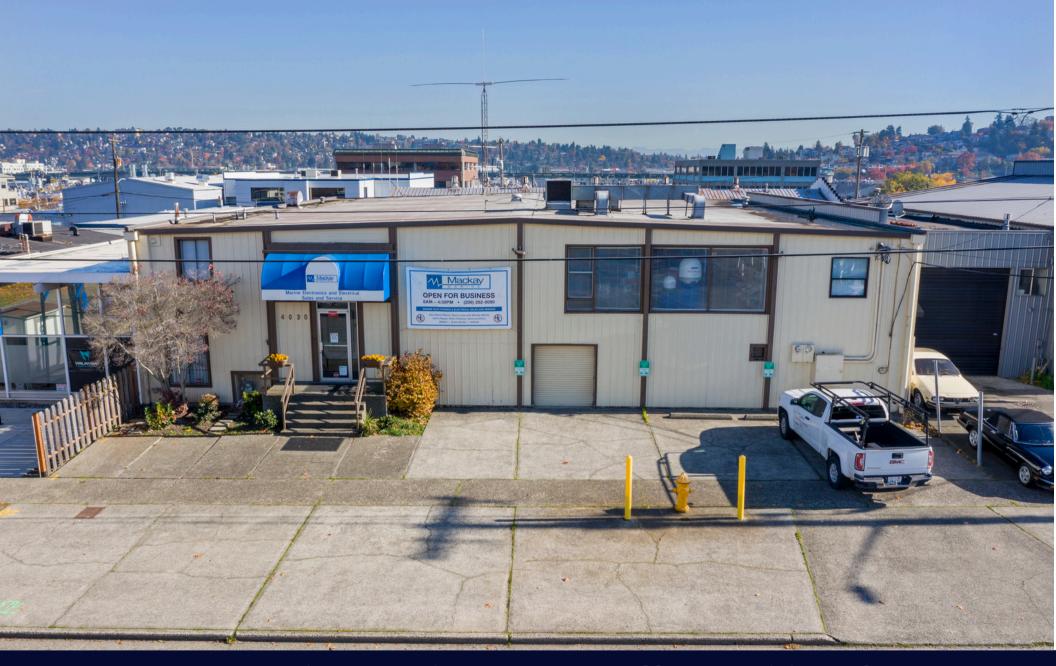

# 9,634 SF Warehouse/Showroom/Office Building for Lease

4030 23rd Avenue West, Seattle, WA 98199 \$1.20/SF/Month NNN

## Property Details

Property Address: 4030 23rd Avenue West, Seattle, WA 98199

Base Rent: \$1.20/SF/Month 2025 Estimated NNN: \$0.25/SF/Month

Total Monthly Rent: \$13,983.13 (including NNN)

Building Size: 9,634 SF Lot Size: 8,550 SF

Year Built: 1962 (Effective Year Built: 1999)

**Zoning:** MML U/65

<u>Current Use:</u> Industrial, Light Manufacturing,

Warehouse, Showroom & Office

Available: September 1, 2025

#### **Property Features:**

-6,000 SF on the  $1^{\rm st}$  floor consisting of 2,377 SF warehouse space & 3,623 SF shop/office/storage and break room

- -3,634 SF on the 2nd floor including open showroom space, conference room, storage, and private offices
- -16+ Ft ceilings in the warehouse
- -3-phase power with 800+ AMPS
- -off-street parking for 10+ vehicles
- -3 loading doors including ramped & dock-high off alley
- -Excellent location in Interbay close to Fisherman's Terminal

# Property Photos

### 4030 23rd Ave W