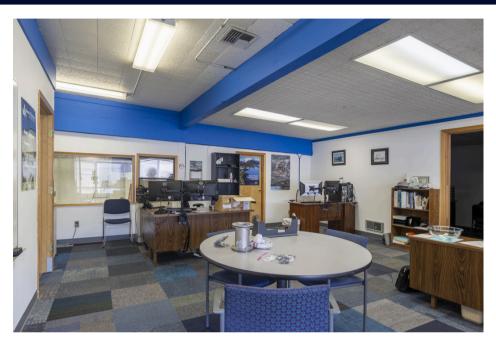

# Property Photos

### 4030 23rd Ave W

#### **Property Features:**

-6,000 SF on the  $1^{\rm st}$  floor consisting of 2,377 SF warehouse space & 3,623 SF shop/office/storage and break room

- -3,634 SF on the 2nd floor including open showroom space, conference room, storage, and private offices
- -16+ Ft ceilings in the warehouse
- -3-phase power with 800+ AMPS
- -off-street parking for 10+ vehicles
- -3 loading doors including ramped & dock-high off alley
- -Excellent location in Interbay close to Fisherman's Terminal