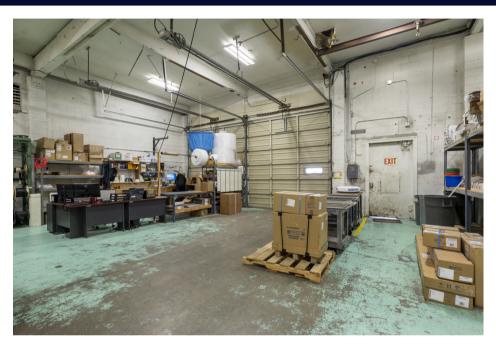

table Area 3,633.76 Total Occupant Area 3.633.76 Load Factor 1.00

| Floor Service Area    | 0 |
|-----------------------|---|
| Building Service Area | 0 |
| Total Vertical        | 0 |

|            | Occupant | Rentable |
|------------|----------|----------|
| Suite#     | Area     | Area     |
| Floor 2    | 2,290.36 | 2,290.36 |
| Floor 2 WH | 1,343.40 | 1,343.40 |
|            | _,       |          |

**Adjacent Industrial Buildings** West Emerson Place

Scale: 3/32" = 1'-0"

371 NW Gilman Blvd. Suite 140 Issaquah, WA 98027 425-677-7511

©2010 2-D As-Built Floor Plans, Inc. All Rigina Reserved.

Area Analysis performed in accordance with ANSI/BOMA Z65.2 - 2019 Standard.

Seattle, WA 99109

4020 22rd Avenue West Seattle, WA 78177



Lease Plan

# Property Photos

### 4030 23rd Ave W









# Property Photos

### 4030 23rd Ave W









#### For additional information please contact:

#### Lauren Hendricks

Windermere Real Estate Midtown Commercial 215 Westlake Ave N, Seattle, WA 98109 (206) 999-9161

LaurenHendricks@Windermere.com www.CommercialSeattle.com