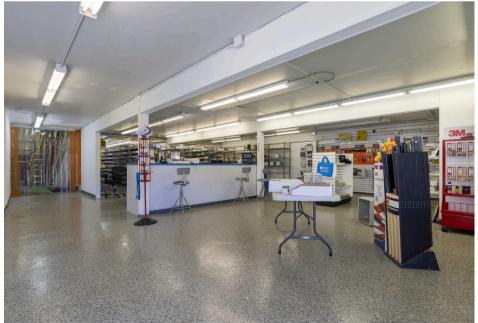

# Property Photos

### 4030 23rd Ave W

#### **Property Features:**

-6,000 SF on the  $1^{\rm st}$  floor consisting of 2,377 SF warehouse space & 3,623 SF shop/office/storage and break room

- -3,634 SF on the 2nd floor including open showroom space, conference room, storage, and private offices
- -16+ Ft ceilings in the warehouse
- -3-phase power with 800+ AMPS
- -off-street parking for 10+ vehicles
- -3 loading doors including ramped & dock-high off alley
- -Excellent location in Interbay close to Fisherman's Terminal