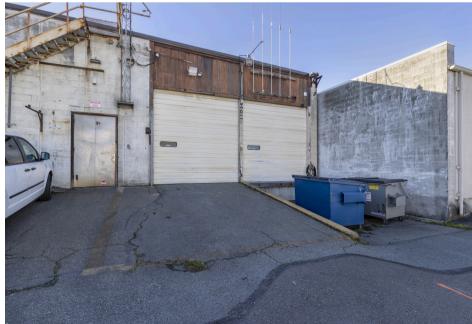

# Property Photos

### 4030 23rd Ave W

#### **Property Features:**

-6,000 SF on the  $1^{\rm st}$  floor consisting of 2,377 SF warehouse space & 3,623 SF shop/office/storage and break room

- -3,634 SF on the 2nd floor including open showroom space, conference room, storage, and private offices
- -16+ Ft ceilings in the warehouse
- -3-phase power with 800+ AMPS
- -off-street parking for 10+ vehicles
- -3 loading doors including ramped & dock-high off alley
- -Excellent location in Interbay close to Fisherman's Terminal