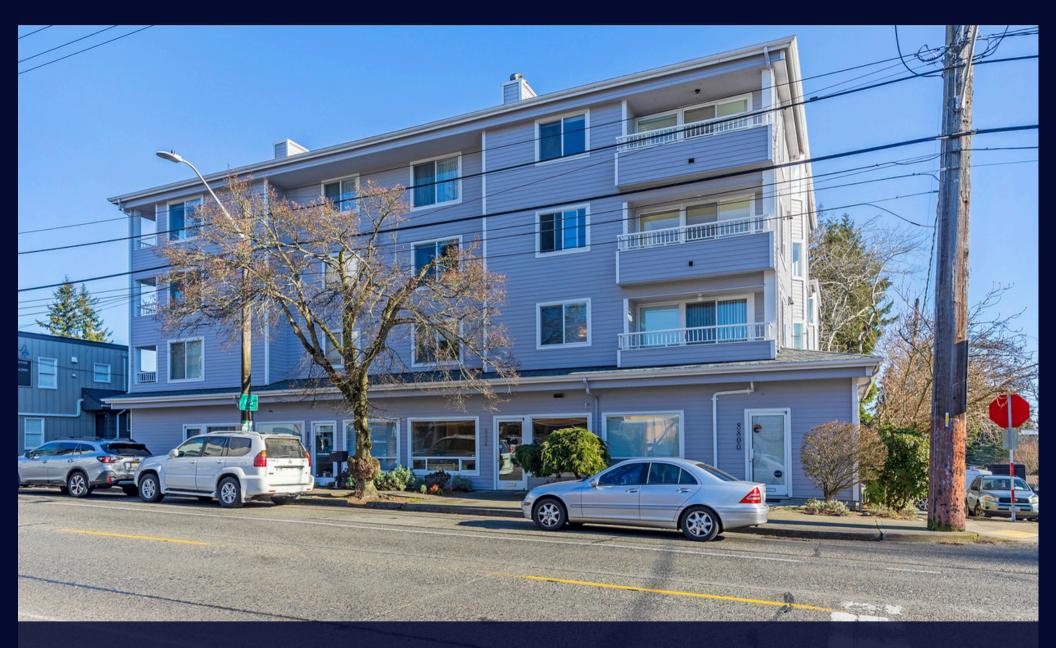

Maple Leaf Commercial Condo for Sale 8804 Roosevelt Way NE, Unit B, Seattle, WA 98115 \$360,000

Office or retail commercial condo located in the heart of Maple Leaf. Incredibly convenient location, on a bus line, and just a block from Reservoir Park, Macrina Bakery, coffee shops and restaurants.