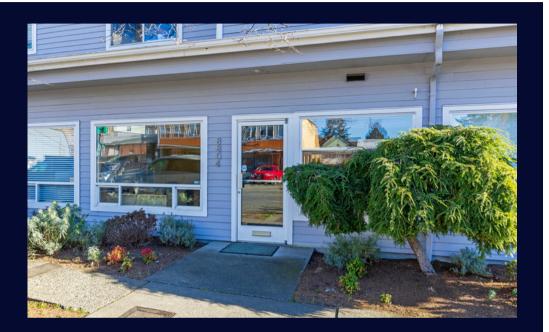

Maple Leaf Commercial Condo for Sale 8804 Roosevelt Way NE, Unit B, Seattle, WA 98115 \$360,000

#### 8804 Roosevelt Wy NE Unit B

### Property Details

Address: Parcel Number: Property Taxes: Unit Size: Lot Size: Zoning: Year Built: Current Use: Monthly HOD's: Parking: Price: 8804 Roosevelt Way NE Unit B 5118000020 \$2,748.23 617 square feet 10,450 square feet NC2P-55 (M) 1992 (Effective Year Built: 2000) Office \$529 per month 1 space in the secured building garage \$360,000





Office or retail commercial condo located in the heart of Maple Leaf. Incredibly convenient location, on a bus line, and just a block from Reservoir Park, Macrina Bakery, coffee shops and restaurants.

Currently built out as an office with a waiting/reception area. two private offices and a large conference room. Kitchenette, additional storage and restrooms are shared with the other 2 commercial condo owners and is not included in the square footage. One deeded parking space is included in the sale.

Excellent opportunity to own your own office or retail space and start paying yourself rent!

# Property Photos



#### 8804 Roosevelt Wy NE Unit B

# Property Photos











Lauren Hendricks (206) 999-9161 LaurenHendricks@Windermere.com www.CommercialSeattle.com

Windermere Real Estat