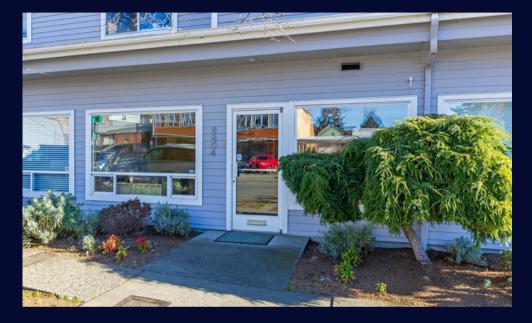

## Property Details

Address: 8804 Roosevelt Way NE Unit B

Parcel Number: 5118000020
Property Taxes: \$2,699.77

Unit Size: 617 square feet
Lot Size: 10,450 square feet

Zoning: NC<sub>2</sub>P-<sub>55</sub> (M)

Currently built out as an office with a waiting/reception area. two private offices and a large conference room. Kitchenette, additional storage and restrooms are shared with the other 2 commercial condo owners and is not included in the square footage. One deeded parking space is included in the sale.