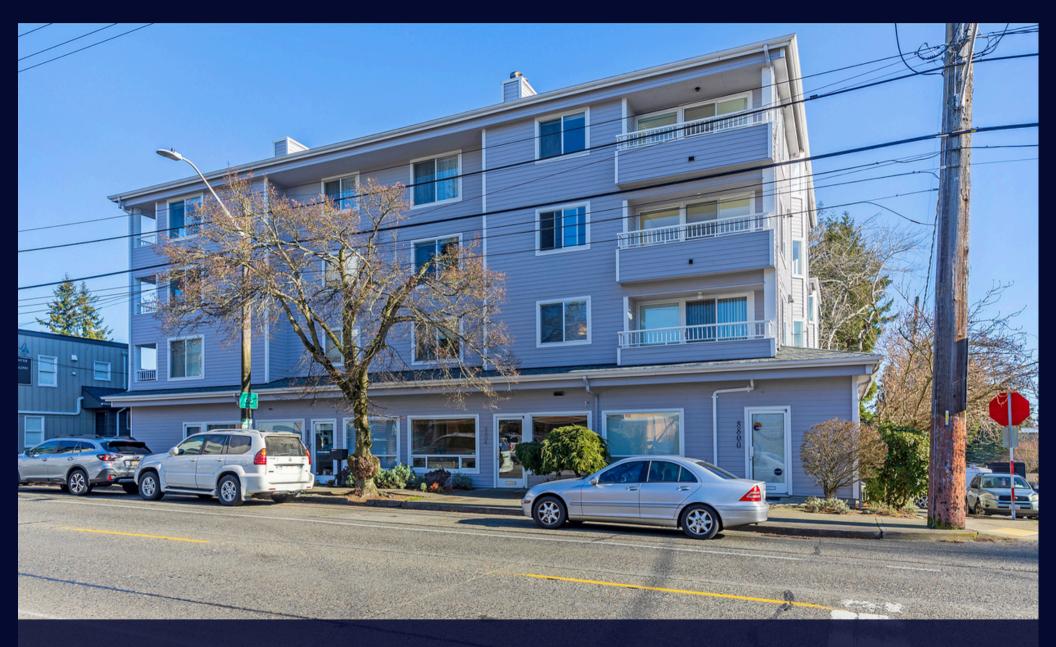

Maple Leaf Commercial Condo for Sale 8804 Roosevelt Way NE, Unit B, Seattle, WA 98115 \$360,000

Year Built: 1992 (Effective Year Built: 2000)

Current Use: Office

Monthly HOD's: \$529 per month

Parking: 1 space in the secured building garage

Price: \$360,000

Office or retail commercial condo located in the heart of Maple Leaf. Incredibly convenient location, on a bus line, and just a block from Reservoir Park, Macrina Bakery, coffee shops and restaurants.