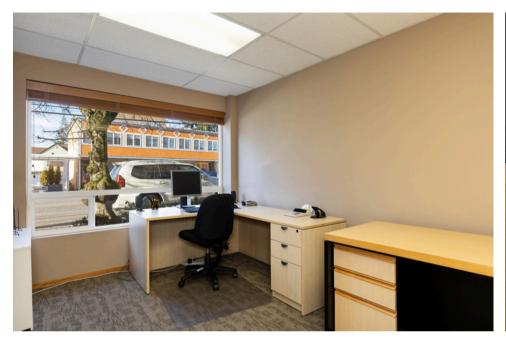

Currently built out as an office with a waiting/reception area. two private offices and a large conference room. Kitchenette, additional storage and restrooms are shared with the other 2 commercial condo owners and is not included in the square footage. One deeded parking space is included in the sale.