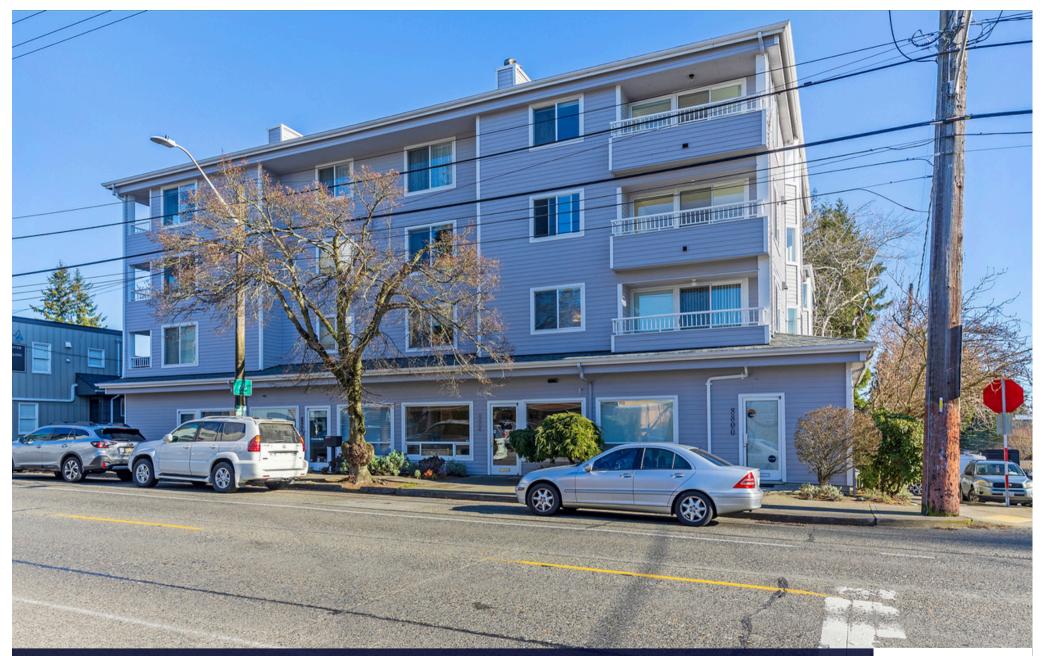

Maple Leaf Commercial Condo for Sale 8804 Roosevelt Way NE, Unit B, Seattle, WA 98115 \$360,000

## Property Details

Address: 8804 Roosevelt Way NE Unit B

Parcel Number: 5118000020
Property Taxes: \$2,699.77

Unit Size: 617 square feet
Lot Size: 10,450 square feet

Zoning: NC<sub>2</sub>P-<sub>55</sub> (M)

Year Built: 1992 (Effective Year Built: 2000)

Current Use: Office

Monthly HOD's: \$529 per month

Parking: 1 space in the secured building garage

Price: \$360,000

Office or retail commercial condo located in the heart of Maple Leaf. Incredibly convenient location, on a bus line, and just a block from Reservoir Park, Macrina Bakery, coffee shops and restaurants.