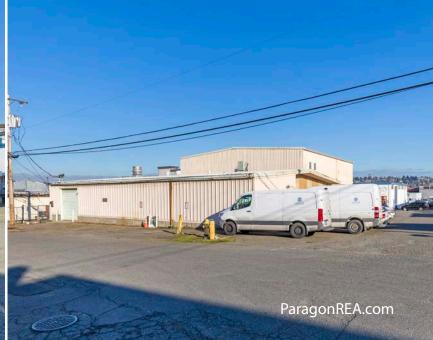

|
| PRICE          | \$3,600,000                           |
| SQUARE FEET    | 13,740 Total Net Rentable             |
| PRICE PER FOOT | \$262                                 |
| LOT SIZE       | 10,780 SqFt                           |
| LOADING DOORS  | 2 – One grade level and one dock high |
| POWER          | 3 Phase Power                         |
| ZONING         | MML U/65                              |





PROPERTY DETAILS

# INVESTMENT HIGHLIGHTS

- Clear span warehouse
- 3-Phase power throughout
- Two loading doors: one dock-high & one at grade
- Multiple private offices, breakroom, 6 restrooms, and shower on-site
- Potential to load from the 1st to 2nd floor with a 2-Ton Crane
- Concrete floors on all levels
- Partially sprinklered
- Off-street parking



# EXTERIORS







# INTERIORS



### FLOOR PLANS

### **SECOND FLOOR**



### **GROUND FLOOR**