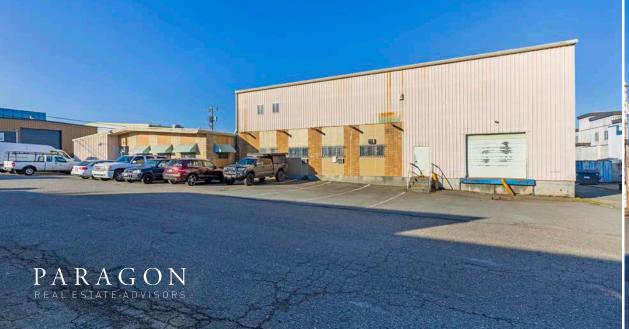

99    |
| PRICE          | \$3,600,000                           |
| SQUARE FEET    | 13,740 Total Net Rentable             |
| PRICE PER FOOT | \$262                                 |
| LOT SIZE       | 10,780 SqFt                           |
| LOADING DOORS  | 2 – One grade level and one dock high |
| POWER          | 3 Phase Power                         |
| ZONING         | MML U/65                              |





PROPERTY DETAILS

# INVESTMENT HIGHLIGHTS

- Clear span warehouse
- 3-Phase power throughout
- Two loading doors: one dock-high & one at grade
- Multiple private offices, breakroom, 6 restrooms, and shower on-site
- Potential to load from the 1st to 2nd floor with a 2-Ton Crane
- Concrete floors on all levels
- Partially sprinklered
- Off-street parking



# EXTERIORS







# INTERIORS



### FLOOR PLANS

### **SECOND FLOOR**



### **GROUND FLOOR**