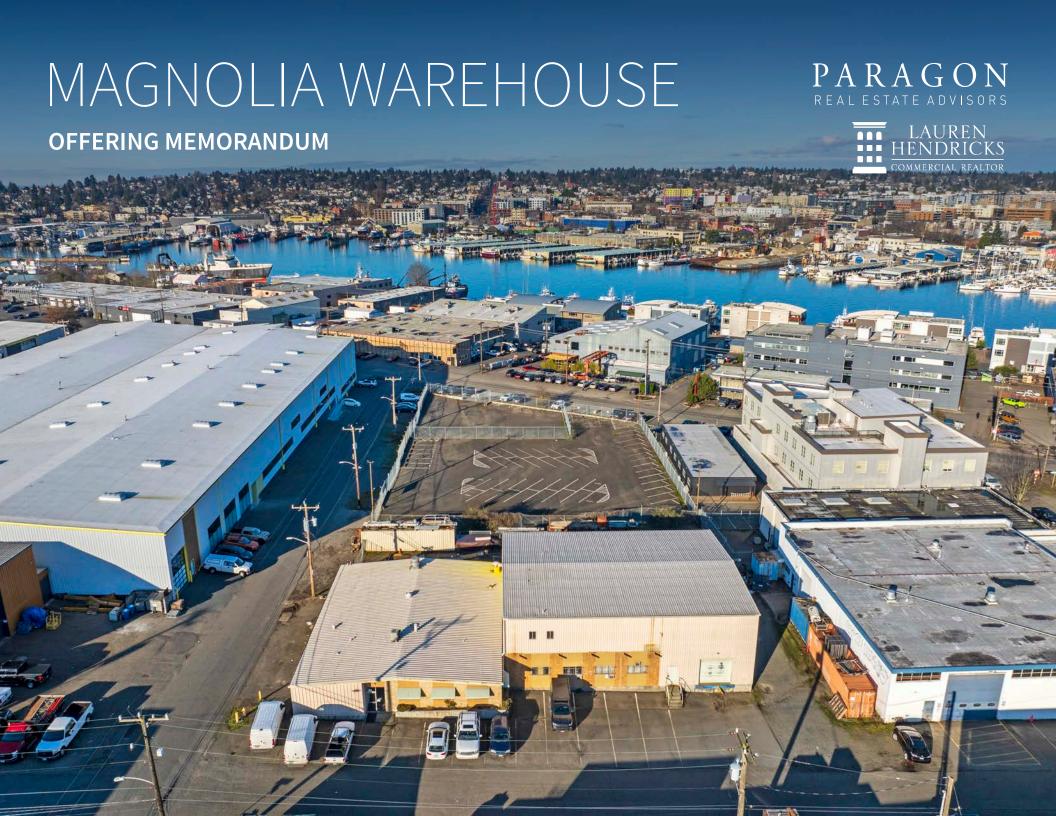

# OFFERING

This presents an owner-user with a great opportunity to acquire a 13,740 square foot warehouse in the Magnolia industrial quarter. The building originally consisted of one warehouse, offices, a break room, and was later expanded to include an additional two-story warehouse. The building consists of two loading doors with both grade level and dock high doors, clear span warehouse in the main warehouse and second floor of the addition.

| NAME           | Magnolia Warehouse                    |
|----------------|---------------------------------------|
| ADDRESS        | 4400 24th Ave W, Seattle, WA 98199    |
| PRICE          | \$3,600,000                           |
| SQUARE FEET    | 13,740 Total Net Rentable             |
| PRICE PER FOOT | \$262                                 |
| LOT SIZE       | 10,780 SqFt                           |
| LOADING DOORS  | 2 – One grade level and one dock high |
| POWER          | 3 Phase Power                         |
| ZONING         | MML U/65                              |