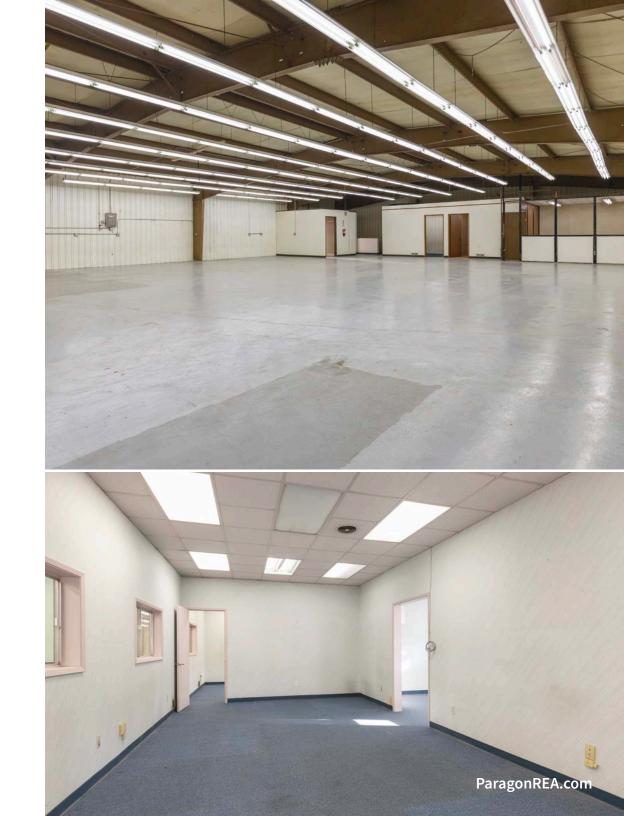

, Seattle, WA 98199    |
| PRICE          | \$3,600,000                           |
| SQUARE FEET    | 13,740 Total Net Rentable             |
| PRICE PER FOOT | \$262                                 |
| LOT SIZE       | 10,780 SqFt                           |
| LOADING DOORS  | 2 – One grade level and one dock high |
| POWER          | 3 Phase Power                         |
| ZONING         | MML U/65                              |





PROPERTY DETAILS

# INVESTMENT HIGHLIGHTS

- Clear span warehouse
- 3-Phase power throughout
- Two loading doors: one dock-high & one at grade
- Multiple private offices, breakroom, 6 restrooms, and shower on-site
- Potential to load from the 1st to 2nd floor with a 2-Ton Crane
- Concrete floors on all levels
- Partially sprinklered
- Off-street parking



# EXTERIORS







# INTERIORS



### FLOOR PLANS

### **SECOND FLOOR**



### **GROUND FLOOR**