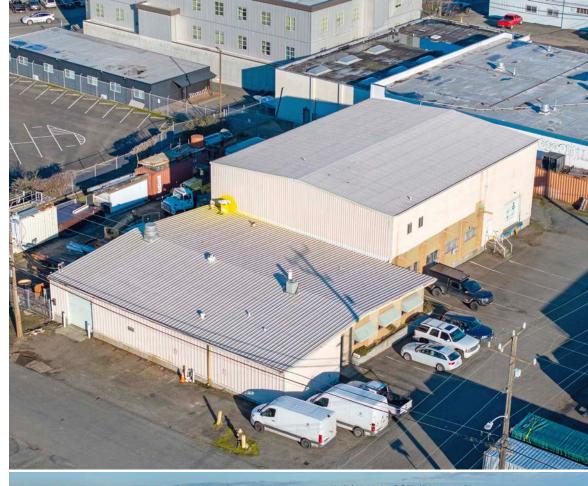

o include an additional two-story warehouse. The building consists of two loading doors with both grade level and dock high doors, clear span warehouse in the main warehouse and second floor of the addition.

| NAME           | Magnolia Warehouse                    |
|----------------|---------------------------------------|
| ADDRESS        | 4400 24th Ave W, Seattle, WA 98199    |
| PRICE          | \$3,600,000                           |
| SQUARE FEET    | 13,740 Total Net Rentable             |
| PRICE PER FOOT | \$262                                 |
| LOT SIZE       | 10,780 SqFt                           |
| LOADING DOORS  | 2 – One grade level and one dock high |
| POWER          | 3 Phase Power                         |
| ZONING         | MML U/65                              |





PROPERTY DETAILS

# INVESTMENT HIGHLIGHTS

- Clear span warehouse
- 3-Phase power throughout
- Two loading doors: one dock-high & one at grade
- Multiple private offices, breakroom, 6 restrooms, and shower on-site
- Potential to load from the 1st to 2nd floor with a 2-Ton Crane
- Concrete floors on all levels
- Partially sprinklered
- Off-street parking



# EXTERIORS







# INTERIORS



### FLOOR PLANS

### **SECOND FLOOR**



### **GROUND FLOOR**