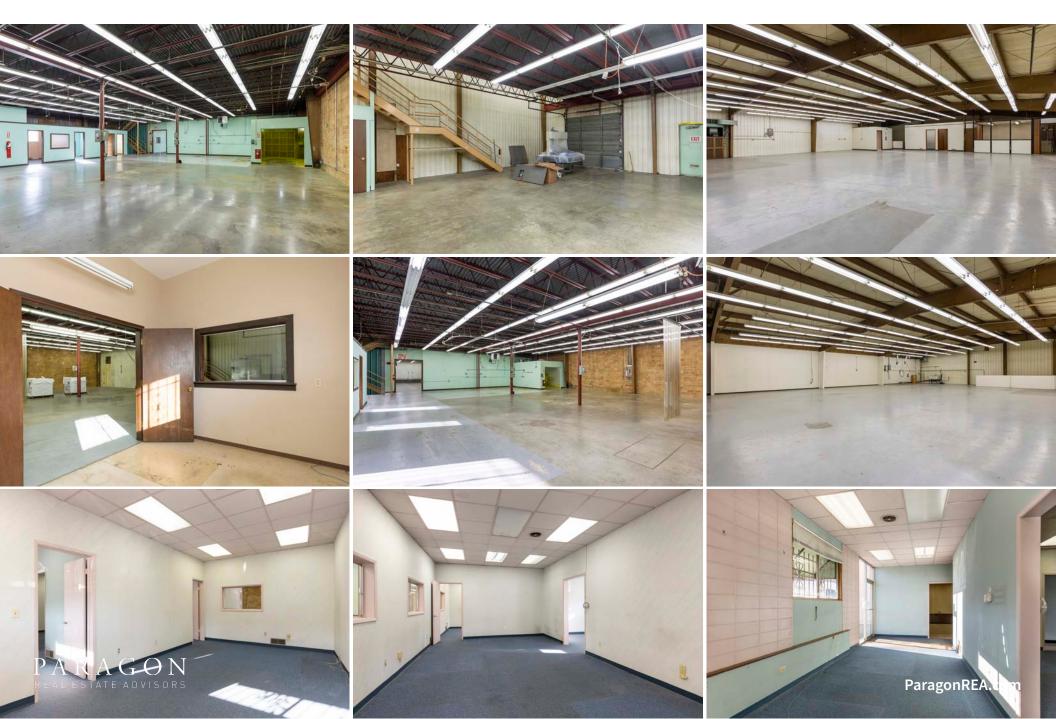

| \$3,600,000                           |
| SQUARE FEET    | 13,740 Total Net Rentable             |
| PRICE PER FOOT | \$262                                 |
| LOT SIZE       | 10,780 SqFt                           |
| LOADING DOORS  | 2 – One grade level and one dock high |
| POWER          | 3 Phase Power                         |
| ZONING         | MML U/65                              |





PROPERTY DETAILS

# INVESTMENT HIGHLIGHTS

- Clear span warehouse
- 3-Phase power throughout
- Two loading doors: one dock-high & one at grade
- Multiple private offices, breakroom, 6 restrooms, and shower on-site
- Potential to load from the 1st to 2nd floor with a 2-Ton Crane
- Concrete floors on all levels
- Partially sprinklered
- Off-street parking



# EXTERIORS







# INTERIORS



### FLOOR PLANS

### **SECOND FLOOR**



### **GROUND FLOOR**