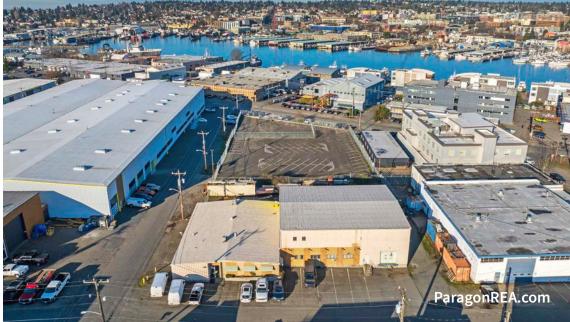

include an additional two-story warehouse. The building consists of two loading doors with both grade level and dock high doors, clear span warehouse in the main warehouse and second floor of the addition.

| NAME           | Magnolia Warehouse                    |
|----------------|---------------------------------------|
| ADDRESS        | 4400 24th Ave W, Seattle, WA 98199    |
| PRICE          | \$3,600,000                           |
| SQUARE FEET    | 13,740 Total Net Rentable             |
| PRICE PER FOOT | \$262                                 |
| LOT SIZE       | 10,780 SqFt                           |
| LOADING DOORS  | 2 – One grade level and one dock high |
| POWER          | 3 Phase Power                         |
| ZONING         | MML U/65                              |





PROPERTY DETAILS

# INVESTMENT HIGHLIGHTS

- Clear span warehouse
- 3-Phase power throughout
- Two loading doors: one dock-high & one at grade
- Multiple private offices, breakroom, 6 restrooms, and shower on-site
- Potential to load from the 1st to 2nd floor with a 2-Ton Crane
- Concrete floors on all levels
- Partially sprinklered
- Off-street parking



# EXTERIORS







# INTERIORS



### FLOOR PLANS

### **SECOND FLOOR**



### **GROUND FLOOR**