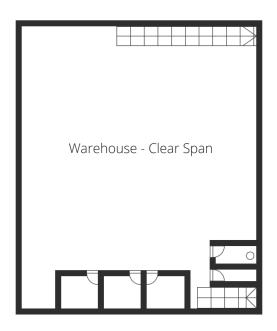

|
| SQUARE FEET    | 13,740 Total Net Rentable             |
| PRICE PER FOOT | \$262                                 |
| LOT SIZE       | 10,780 SqFt                           |
| LOADING DOORS  | 2 – One grade level and one dock high |
| POWER          | 3 Phase Power                         |
| ZONING         | MML U/65                              |





PROPERTY DETAILS

# INVESTMENT HIGHLIGHTS

- Clear span warehouse
- 3-Phase power throughout
- Two loading doors: one dock-high & one at grade
- Multiple private offices, breakroom, 6 restrooms, and shower on-site
- Potential to load from the 1st to 2nd floor with a 2-Ton Crane
- Concrete floors on all levels
- Partially sprinklered
- Off-street parking



# EXTERIORS







# INTERIORS



### FLOOR PLANS

### **SECOND FLOOR**



### **GROUND FLOOR**