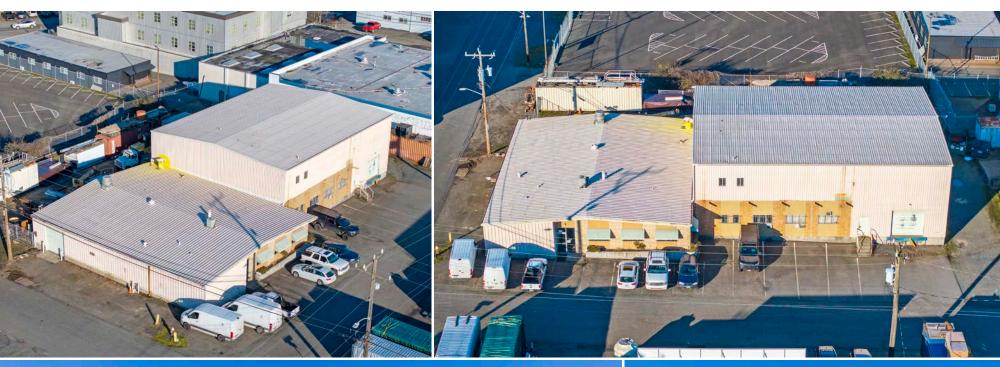

# OFFERING

This presents an owner-user with a great opportunity to acquire a 13,740 square foot warehouse in the Magnolia industrial quarter. The building originally consisted of one warehouse, offices, a break room, and was later expanded to include an additional two-story warehouse. The building consists of two loading doors with both grade level and dock high doors, clear span warehouse in the main warehouse and second floor of the addition.

| NAME           | Magnolia Warehouse                    |
|----------------|---------------------------------------|
| ADDRESS        | 4400 24th Ave W, Seattle, WA 98199    |
| PRICE          | \$3,600,000                           |
| SQUARE FEET    | 13,740 Total Net Rentable             |
| PRICE PER FOOT | \$262                                 |
| LOT SIZE       | 10,780 SqFt                           |
| LOADING DOORS  | 2 – One grade level and one dock high |
| POWER          | 3 Phase Power                         |
| ZONING         | MML U/65                              |

# EXTERIORS