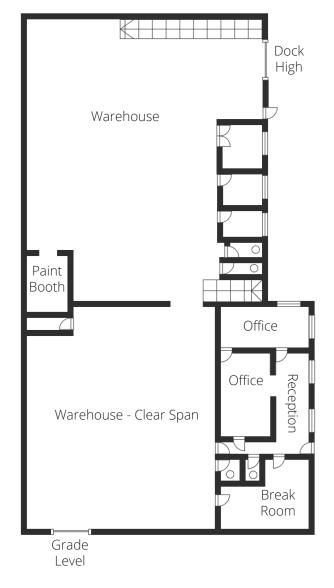

| 13,740 Total Net Rentable             |
| PRICE PER FOOT | \$262                                 |
| LOT SIZE       | 10,780 SqFt                           |
| LOADING DOORS  | 2 – One grade level and one dock high |
| POWER          | 3 Phase Power                         |
| ZONING         | MML U/65                              |





PROPERTY DETAILS

# INVESTMENT HIGHLIGHTS

- Clear span warehouse
- 3-Phase power throughout
- Two loading doors: one dock-high & one at grade
- Multiple private offices, breakroom, 6 restrooms, and shower on-site
- Potential to load from the 1st to 2nd floor with a 2-Ton Crane
- Concrete floors on all levels
- Partially sprinklered
- Off-street parking



# EXTERIORS







# INTERIORS



### FLOOR PLANS

### **SECOND FLOOR**



### **GROUND FLOOR**