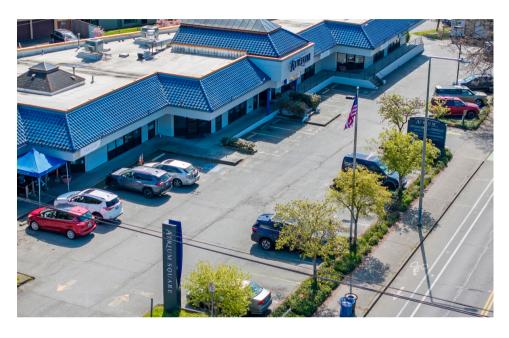

### 11730 15th Ave NE

Property Address: 11730 15th Ave NE, Seattle WA Suite Address: 11742 15th Ave NE, Seattle WA

 Base Rent:
 \$27.00/SF/Year

 Estimated 2024 NNN:
 \$10.52/SF/Year

Total Monthly Rent: \$3,517.50

#### Property and Suite Highlights:

- Large open space with 16FT of windows fronting 15th Ave NE
- Laminate wood floors
- Utility closet with utility sink and W/D hookups
- Private restroom
- 1 Storage room
- Excellent signage opportunities
- 40 off-street parking spaces for customers of Atrium Square