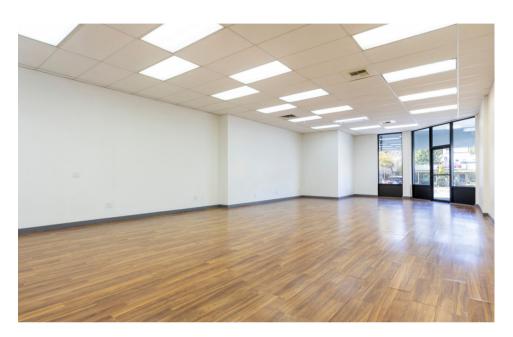

#### Property and Suite Highlights:

- Large open space with 16FT of windows fronting 15th Ave NE
- Laminate wood floors
- Utility closet with utility sink and W/D hookups
- Private restroom
- 1 Storage room
- Excellent signage opportunities
- 40 off-street parking spaces for customers of Atrium Square