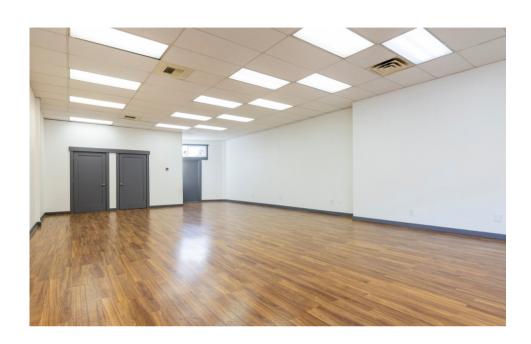

Premises Square Feet: 1,125 Square Feet

Tenant's Pro-Rata Share: 10.72% Year Built: 1987

**Zoning:** NC2-55(M) **Use:** Retail or Office

#### Property and Suite Highlights:

- Large open space with 16FT of windows fronting 15th Ave NE
- Laminate wood floors
- Utility closet with utility sink and W/D hookups
- Private restroom
- 1 Storage room
- Excellent signage opportunities
- 40 off-street parking spaces for customers of Atrium Square