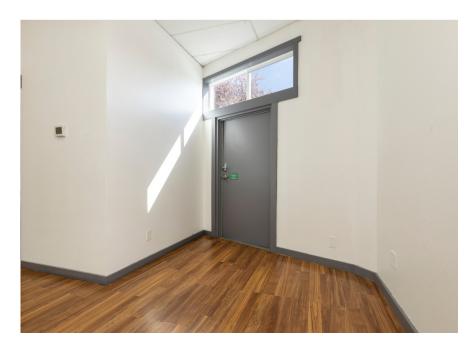

#### Property and Suite Highlights:

- Large open space with 16FT of windows fronting 15th Ave NE
- Laminate wood floors
- Utility closet with utility sink and W/D hookups
- Private restroom
- 1 Storage room
- Excellent signage opportunities
- 40 off-street parking spaces for customers of Atrium Square