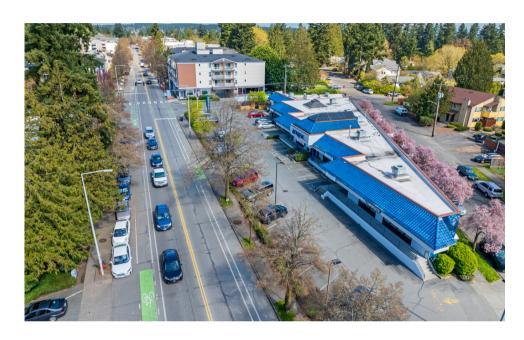

### 11730 15th Ave NE

Property Address: 11730 15th Ave NE, Seattle WA Suite Address: 11742 15th Ave NE, Seattle WA

 Base Rent:
 \$27.00/SF/Year

 Estimated 2024 NNN:
 \$10.52/SF/Year

Total Monthly Rent: \$3,517.50

#### Property and Suite Highlights:

- Large open space with 16FT of windows fronting 15th Ave NE
- Laminate wood floors
- Utility closet with utility sink and W/D hookups
- Private restroom
- 1 Storage room
- Excellent signage opportunities
- 40 off-street parking spaces for customers of Atrium Square