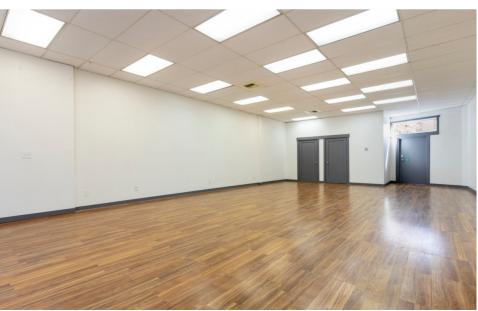

#### Property and Suite Highlights:

- Large open space with 16FT of windows fronting 15th Ave NE
- Laminate wood floors
- Utility closet with utility sink and W/D hookups
- Private restroom
- 1 Storage room
- Excellent signage opportunities
- 40 off-street parking spaces for customers of Atrium Square