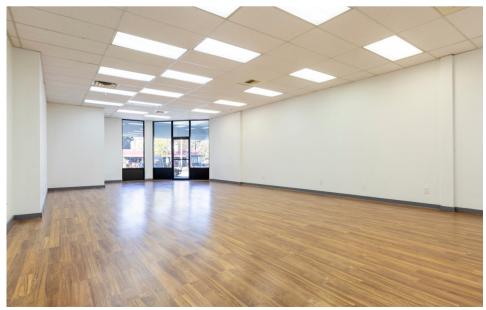

#### Property and Suite Highlights:

- Large open space with 16FT of windows fronting 15th Ave NE
- Laminate wood floors
- Utility closet with utility sink and W/D hookups
- Private restroom
- 1 Storage room
- Excellent signage opportunities
- 40 off-street parking spaces for customers of Atrium Square