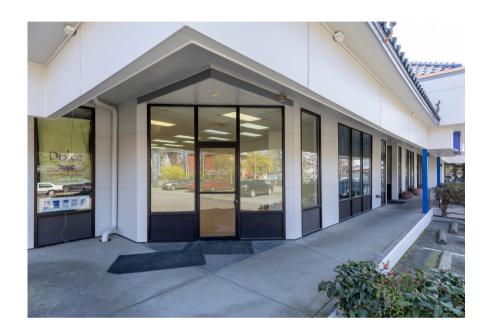

#### Property and Suite Highlights:

- Large open space with 16FT of windows fronting 15th Ave NE
- Laminate wood floors
- Utility closet with utility sink and W/D hookups
- Private restroom
- 1 Storage room
- Excellent signage opportunities
- 40 off-street parking spaces for customers of Atrium Square