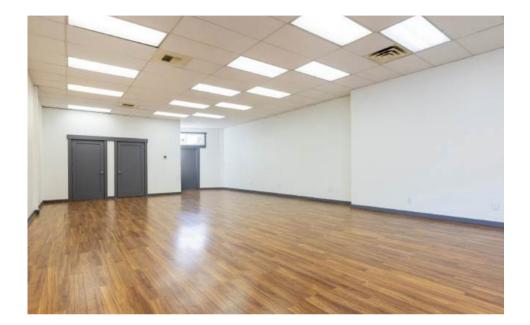

#### Property and Suite Highlights:

- Large open space with 16 feet of windows fronting 15th Ave NE
- Laminate wood floors
- Utility closet with utility sink and W/D hookups
- Private restroom
- 1 Storage room
- Excellent signage opportunities
- 40 off-street parking spaces for customers of Atrium Square