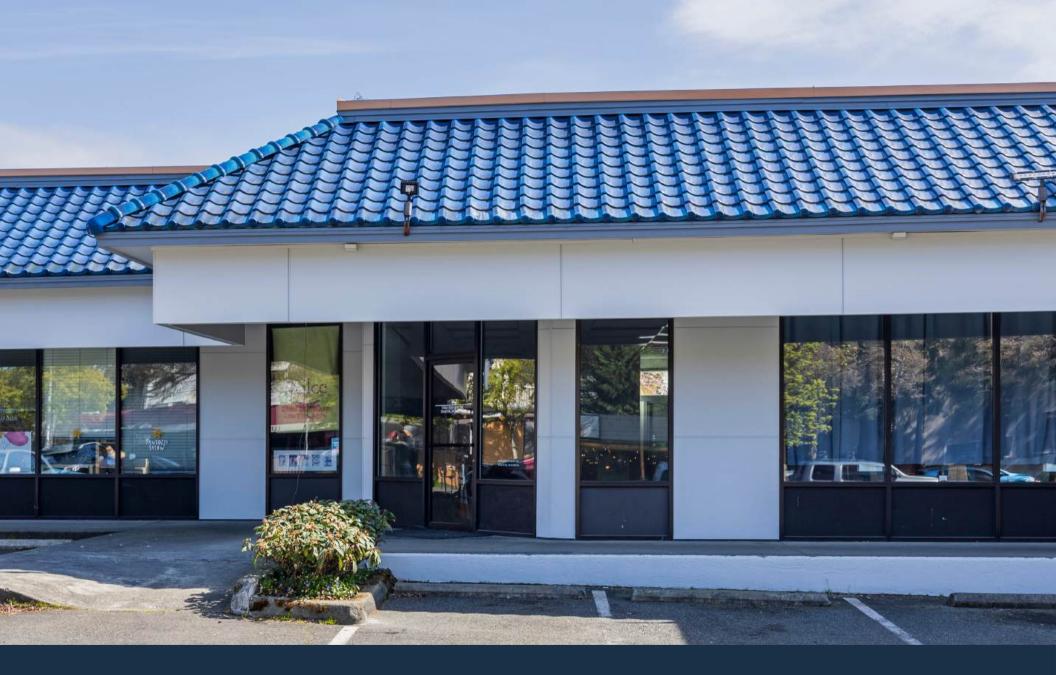

1,125 SF Retail or Office Space for Lease at Atrium Square 11730 15TH Ave NE Seattle, WA 98125 \$25.00/SF/Year NNN

#### Property and Suite Highlights:

- Large open space with 16 feet of windows fronting 15th Ave NE
- Laminate wood floors
- Utility closet with utility sink and W/D hookups
- Private restroom
- 1 Storage room
- Excellent signage opportunities
- 40 off-street parking spaces for customers of Atrium Square