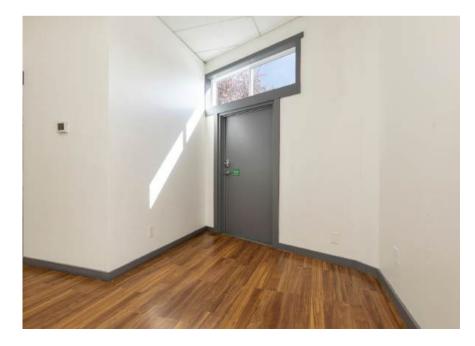

#### Property and Suite Highlights:

- Large open space with 16 feet of windows fronting 15th Ave NE
- Laminate wood floors
- Utility closet with utility sink and W/D hookups
- Private restroom
- 1 Storage room
- Excellent signage opportunities
- 40 off-street parking spaces for customers of Atrium Square