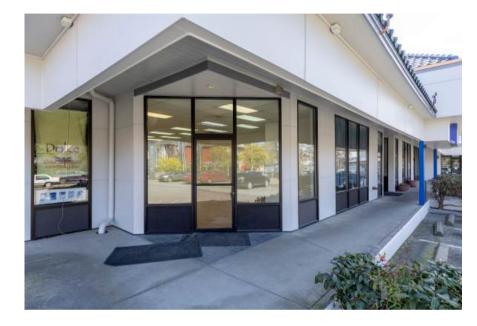

#### Property and Suite Highlights:

- Large open space with 16 feet of windows fronting 15th Ave NE
- Laminate wood floors
- Utility closet with utility sink and W/D hookups
- Private restroom
- 1 Storage room
- Excellent signage opportunities
- 40 off-street parking spaces for customers of Atrium Square