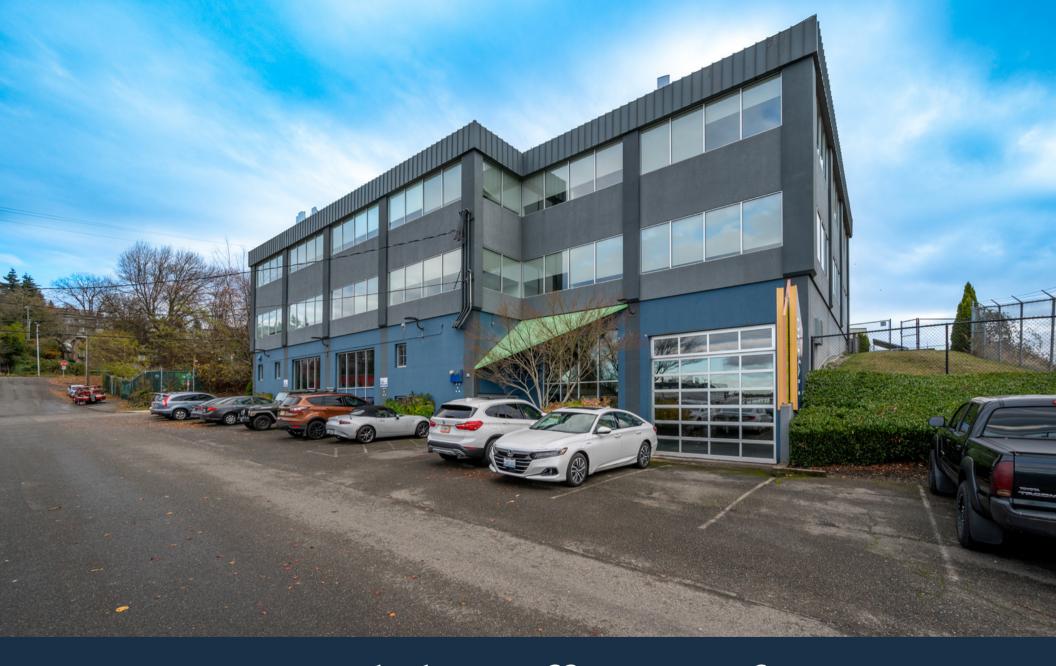

#### 3257 16th Ave W

Property Address: 3257 16th Avenue West, Seattle

Base Rent: \$20.00/SF/Year NNN

**2024 NNN (estimated):** \$8.87/SF/Year

**2024 Property Taxes:** \$70,939.09

Total Building Size: 26,389 SF

Available Square Feet: 7,375 SF

**Lot Size:** 18,000 SF

**Zoning:** IG2 U/45

#### **Building Features**

- Fully Sprinklered
- Elevator
- Ample parking
- -120/208v power & 277/480v power
- Across the street from the future Seattle Storm practice facility
- Excellent Interbay location between the Magnolia, Queen Anne and Ballard neighborhoods
- Great visibility and signage opportunities