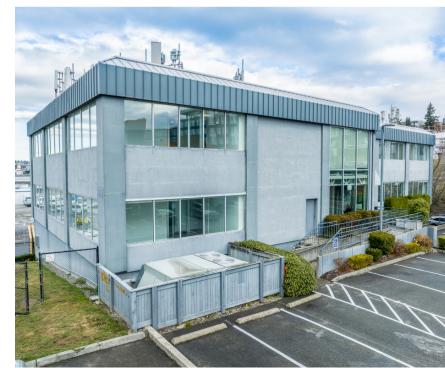

#### 3257 16th Ave W

Property Address: 3257 16th Avenue West, Seattle

Base Rent: \$20.00/SF/Year NNN

**2024 NNN (estimated):** \$8.87/SF/Year

**2024 Property Taxes:** \$70,939.09

Total Building Size: 26,389 SF

#### **Building Features**

- Fully Sprinklered
- Elevator
- Ample parking
- -120/208v power & 277/480v power
- Across the street from the future Seattle Storm practice facility
- Excellent Interbay location between the Magnolia, Queen Anne and Ballard neighborhoods
- Great visibility and signage opportunities