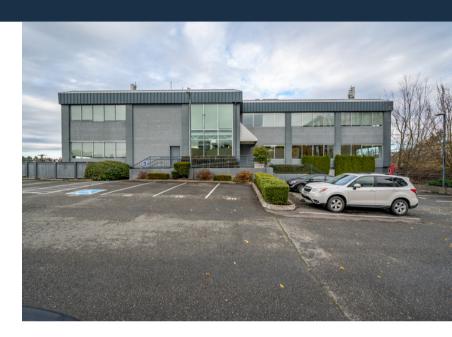

#### 3257 16th Ave W

Property Address: 3257 16th Avenue West, Seattle

Base Rent: \$20.00/SF/Year NNN

**2024 NNN (estimated):** \$8.87/SF/Year

**2024 Property Taxes:** \$70,939.09

Total Building Size: 26,389 SF

#### **Building Features**

- Fully Sprinklered
- Elevator
- Ample parking
- -120/208v power & 277/480v power
- Across the street from the future Seattle Storm practice facility
- Excellent Interbay location between the Magnolia, Queen Anne and Ballard neighborhoods
- Great visibility and signage opportunities