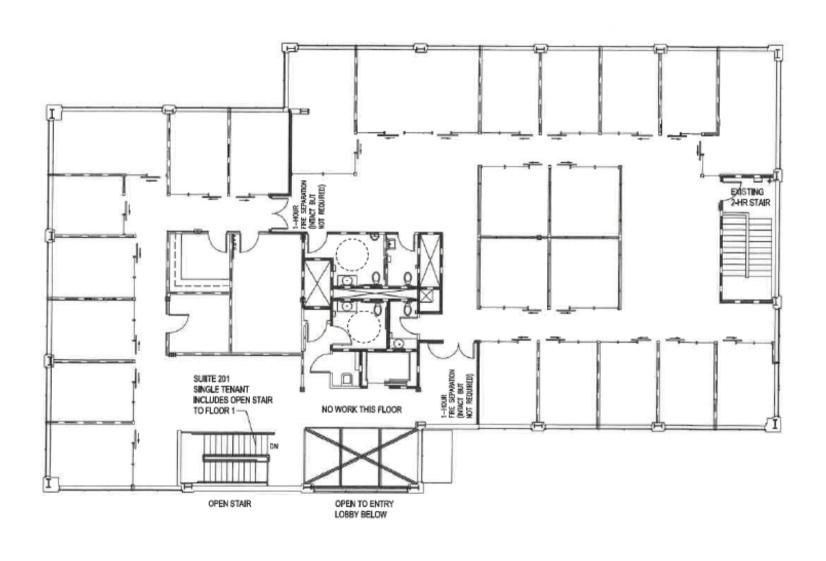

# **Suite 300 3rd Floor - 7,375 SF**

- 20 private offices with tons of natural light
- Excellent territorial views
- 1 large conference room
- 6 private interior offices
- Kitchenette/break room
- Server room
- Air Conditioning
- Private Restrooms
- 10 dedicated off street parking stalls

# 3rd Floor Photos