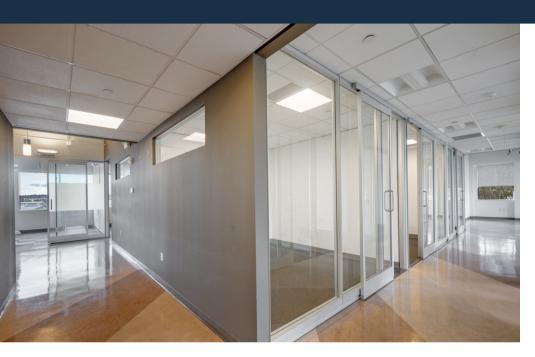

# **Suite 300 3rd Floor - 7,375 SF**

- 20 private offices with tons of natural light
- Excellent territorial views
- 1 large conference room
- 6 private interior offices
- Kitchenette/break room
- Server room
- Air Conditioning
- Private Restrooms
- 10 dedicated off street parking stalls

# 3rd Floor Photos