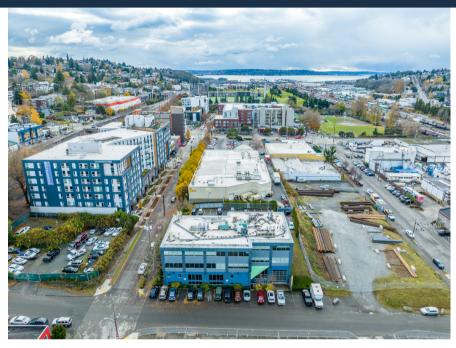

9.09

Total Building Size: 26,389 SF

Available Square Feet: 7,375 SF

**Lot Size:** 18,000 SF

**Zoning:** IG2 U/45

#### **Building Features**

- Fully Sprinklered
- Elevator
- Ample parking
- -120/208v power & 277/480v power
- Across the street from the future Seattle Storm practice facility
- Excellent Interbay location between the Magnolia, Queen Anne and Ballard neighborhoods
- Great visibility and signage opportunities





# Property Details

# **Suite 300 3rd Floor - 7,375 SF**

- 20 private offices with tons of natural light
- Excellent territorial views
- 1 large conference room
- 6 private interior offices
- Kitchenette/break room
- Server room
- Air Conditioning
- Private Restrooms
- 10 dedicated off street parking stalls





# 3rd Floor Photos









## Aerial Photos













#### Exclusively Listed by:

Lauren M Hendricks
Windermere Real Estate Midtown Commercial
2420 2nd Ave
Seattle, WA 98121
(206) 999-9161
LaurenHendricks@Windermere.com
www.CommercialSeattle.com