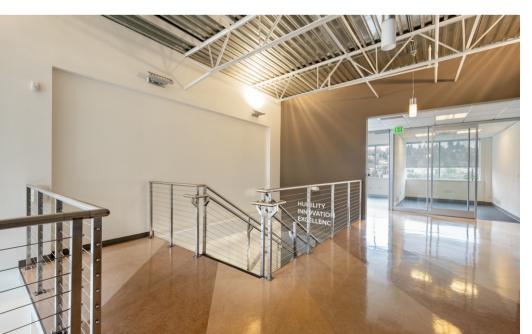

# **Suite 300 3rd Floor - 7,375 SF**

- 20 private offices with tons of natural light
- Excellent territorial views
- 1 large conference room
- 6 private interior offices
- Kitchenette/break room
- Server room
- Air Conditioning
- Private Restrooms
- 10 dedicated off street parking stalls

# 3rd Floor Photos