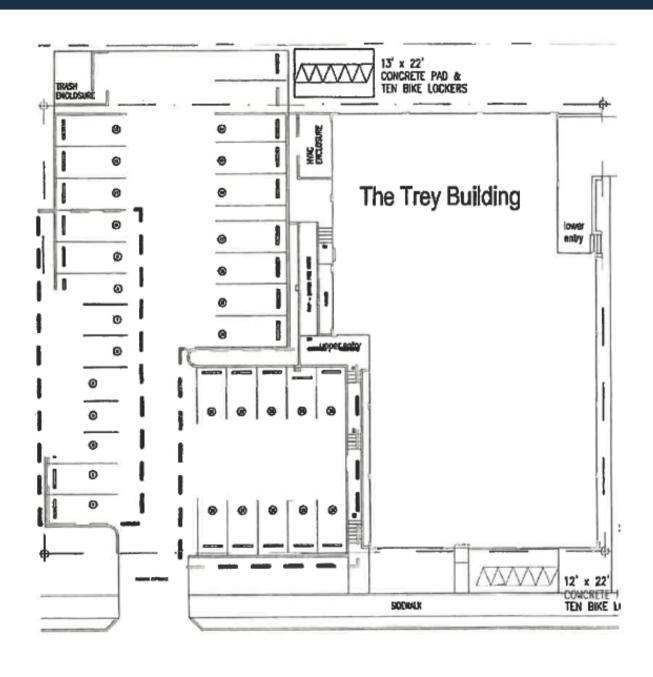

Available Square Feet: 7,375 SF

**Lot Size:** 18,000 SF

**Zoning:** IG2 U/45

#### **Building Features**

- Fully Sprinklered
- Elevator
- Ample parking
- -120/208v power & 277/480v power
- Across the street from the future Seattle Storm practice facility
- Excellent Interbay location between the Magnolia, Queen Anne and Ballard neighborhoods
- Great visibility and signage opportunities