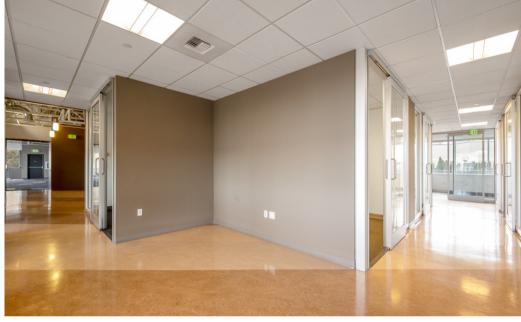

# **Suite 300 3rd Floor - 7,375 SF**

- 20 private offices with tons of natural light
- Excellent territorial views
- 1 large conference room
- 6 private interior offices
- Kitchenette/break room
- Server room
- Air Conditioning
- Private Restrooms
- 10 dedicated off street parking stalls

# 3rd Floor Photos