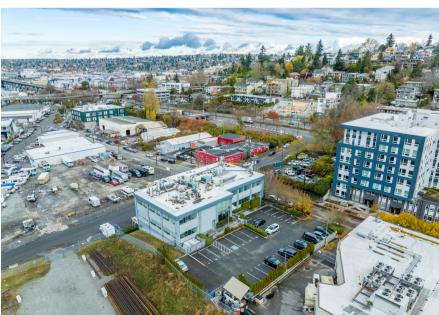

939.09

Total Building Size: 26,389 SF

Available Square Feet: 7,375 SF

**Lot Size:** 18,000 SF

**Zoning:** IG2 U/45

#### **Building Features**

- Fully Sprinklered
- Elevator
- Ample parking
- -120/208v power & 277/480v power
- Across the street from the future Seattle Storm practice facility
- Excellent Interbay location between the Magnolia, Queen Anne and Ballard neighborhoods
- Great visibility and signage opportunities





# Property Details

# **Suite 300 3rd Floor - 7,375 SF**

- 20 private offices with tons of natural light
- Excellent territorial views
- 1 large conference room
- 6 private interior offices
- Kitchenette/break room
- Server room
- Air Conditioning
- Private Restrooms
- 10 dedicated off street parking stalls





# 3rd Floor Photos









## Aerial Photos













#### Exclusively Listed by:

Lauren M Hendricks
Windermere Real Estate Midtown Commercial
2420 2nd Ave
Seattle, WA 98121
(206) 999-9161
LaurenHendricks@Windermere.com
www.CommercialSeattle.com