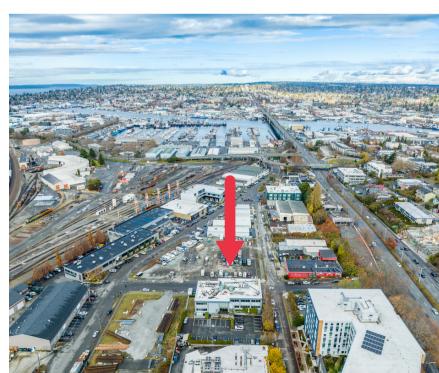

## Aerial Photos

#### **Building Features**

- Fully Sprinklered
- Elevator
- Ample parking
- -120/208v power & 277/480v power
- Across the street from the future Seattle Storm practice facility
- Excellent Interbay location between the Magnolia, Queen Anne and Ballard neighborhoods
- Great visibility and signage opportunities