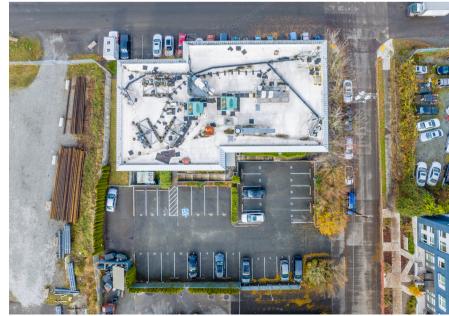

09

Total Building Size: 26,389 SF

Available Square Feet: 7,375 SF

**Lot Size:** 18,000 SF

**Zoning:** IG2 U/45

#### **Building Features**

- Fully Sprinklered
- Elevator
- Ample parking
- -120/208v power & 277/480v power
- Across the street from the future Seattle Storm practice facility
- Excellent Interbay location between the Magnolia, Queen Anne and Ballard neighborhoods
- Great visibility and signage opportunities





# Property Details

# **Suite 300 3rd Floor - 7,375 SF**

- 20 private offices with tons of natural light
- Excellent territorial views
- 1 large conference room
- 6 private interior offices
- Kitchenette/break room
- Server room
- Air Conditioning
- Private Restrooms
- 10 dedicated off street parking stalls





# 3rd Floor Photos









## Aerial Photos













#### Exclusively Listed by:

Lauren M Hendricks
Windermere Real Estate Midtown Commercial
2420 2nd Ave
Seattle, WA 98121
(206) 999-9161
LaurenHendricks@Windermere.com
www.CommercialSeattle.com