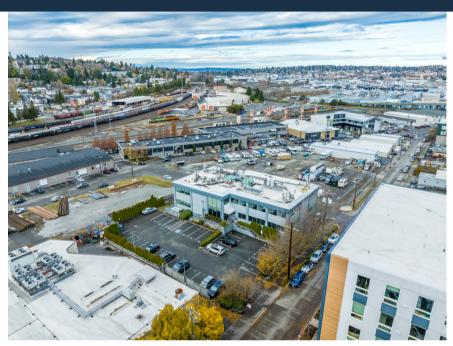

0,939.09

Total Building Size: 26,389 SF

Available Square Feet: 7,375 SF

**Lot Size:** 18,000 SF

**Zoning:** IG2 U/45

#### **Building Features**

- Fully Sprinklered
- Elevator
- Ample parking
- -120/208v power & 277/480v power
- Across the street from the future Seattle Storm practice facility
- Excellent Interbay location between the Magnolia, Queen Anne and Ballard neighborhoods
- Great visibility and signage opportunities





# Property Details

# **Suite 300 3rd Floor - 7,375 SF**

- 20 private offices with tons of natural light
- Excellent territorial views
- 1 large conference room
- 6 private interior offices
- Kitchenette/break room
- Server room
- Air Conditioning
- Private Restrooms
- 10 dedicated off street parking stalls





# 3rd Floor Photos









## Aerial Photos













#### Exclusively Listed by:

Lauren M Hendricks
Windermere Real Estate Midtown Commercial
2420 2nd Ave
Seattle, WA 98121
(206) 999-9161
LaurenHendricks@Windermere.com
www.CommercialSeattle.com