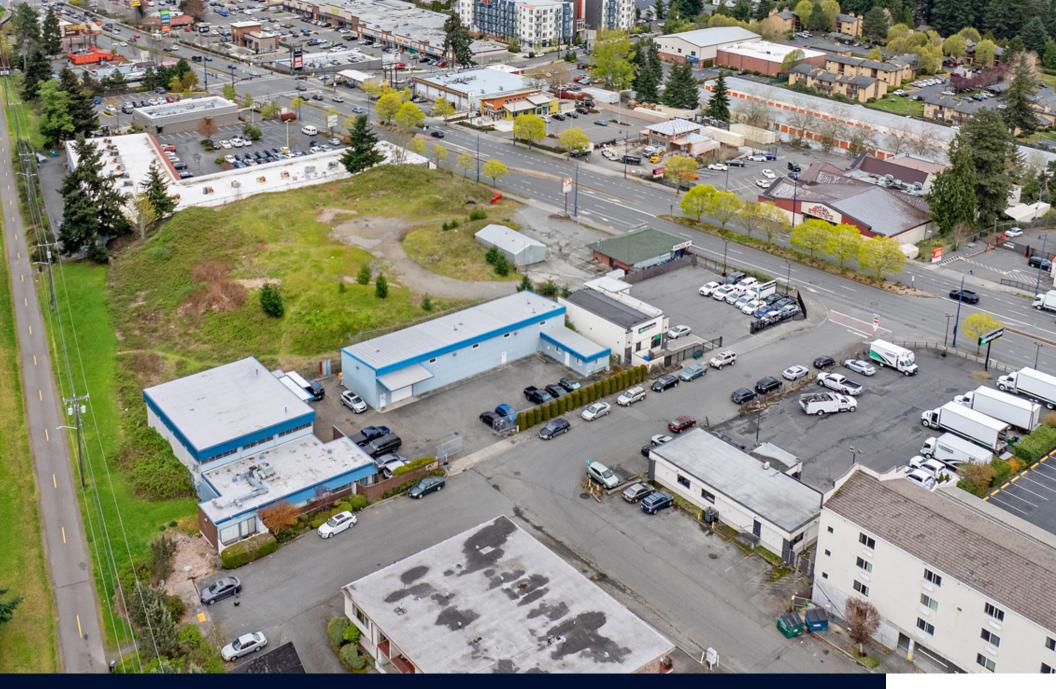

### Single Tenant Industrial Property for Sale

14900 Whitman Avenue North, Shoreline, WA 98133 \$2,200,000

## Property Details

Address: 14900 Whitman Ave N. Shoreline, WA

Parcel Number: 282710-0015 2024 Property Taxes: \$20,922.15

Mixed Business (MB) Zoning:

Warehousing, Light Manufacturing, Retail, Allowed Uses:

Office, Single & Multi Family Residential

Light Manufacturing **Current Use:** 

22,018 SF Lot Size: 8,591 SF **Total Building Size:** 

Total No. of Buildings:

4,721 SF **Building 1 Size:** 3,870 SF **Building 2 Size:** 1970 Year Built: 1999 **Effective Year Built:** 

14 Uncovered Spaces Parking:

Number of Tenants:

Type of Lease: NNN