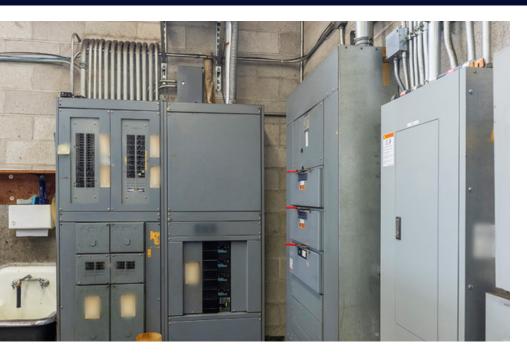

#### Building 1: 14900 Whitman Ave N

Total Building Size: 4,721 SF Warehouse Size: 2,793 SF Office Size: 1.928 SF Clear Span Warehouse 480V 3-Phase Power 18' Interior Clearance 1 Grade Level Loading Door

6 Private Offices 3 Private Restrooms

Additional Storage

#### Building 2: 900 N. 149th St

Total Building Size: 3,870 SF Warehouse Size: 3,375 SF Office Size: 495 SF Clear Span Warehouse Heavy Power

18' Interior Clearance

1 Grade Level Loading Door

1 Private Office 2 Private Restrooms

1 Large Conference Room