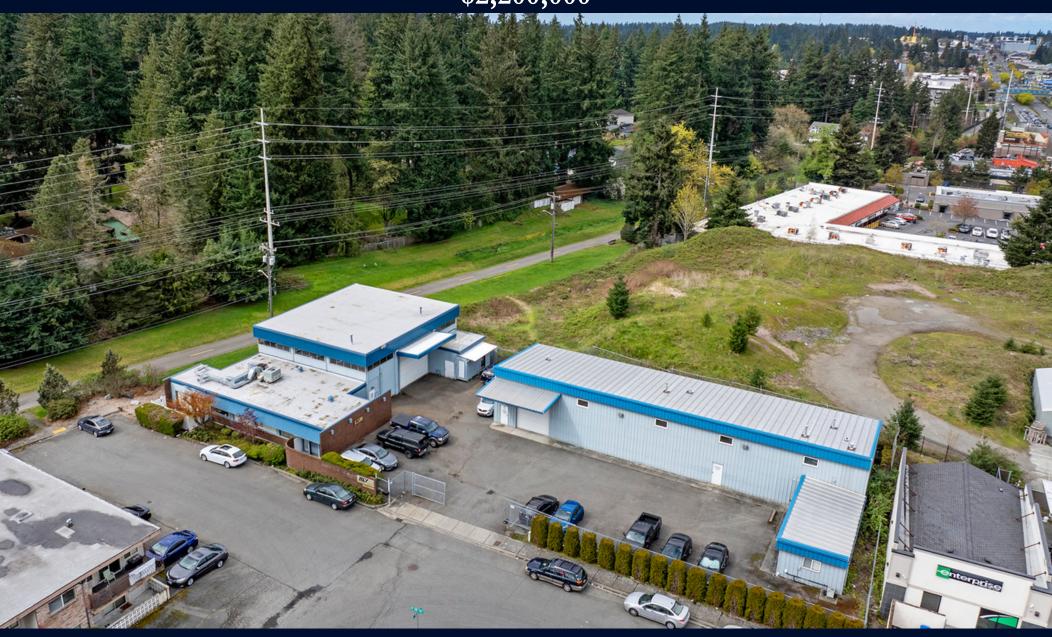

### Single Tenant Industrial Property for Sale

14900 Whitman Avenue North, Shoreline, WA 98133 \$2,200,000

## Property Details

Address: 14900 Whitman Ave N. Shoreline, WA

Parcel Number: 282710-0015 2024 Property Taxes: \$20,922.15

Mixed Business (MB) Zoning:

Warehousing, Light Manufacturing, Retail, Allowed Uses:

Office, Single & Multi Family Residential

Light Manufacturing **Current Use:** 

22,018 SF Lot Size: 8,591 SF **Total Building Size:** 

Total No. of Buildings:

4,721 SF **Building 1 Size:** 3,870 SF **Building 2 Size:** 1970 Year Built: 1999 **Effective Year Built:** 

14 Uncovered Spaces Parking:

Number of Tenants:

Type of Lease: NNN

#### Building 1: 14900 Whitman Ave N

Total Building Size: 4,721 SF Warehouse Size: 2,793 SF Office Size: 1.928 SF Clear Span Warehouse 480V 3-Phase Power 18' Interior Clearance 1 Grade Level Loading Door

#### Building 2: 900 N. 149th St

Total Building Size: 3,870 SF Warehouse Size: 3,375 SF Office Size: 495 SF Clear Span Warehouse Heavy Power

18' Interior Clearance

1 Grade Level Loading Door

1 Private Office 2 Private Restrooms