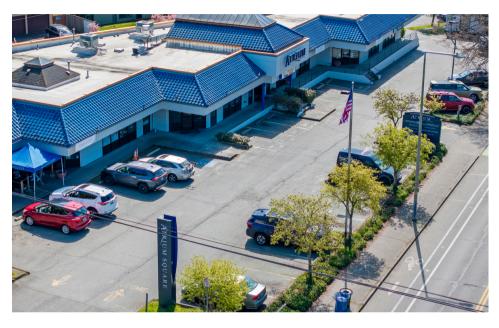

### Atrium Square - 11730 15th Ave NE

Property Address: 11730 15th Ave NE, Seattle WA 98125

Suite Address: 11742 15th Ave NE, Seattle WA 98125

**Base Rent:** \$25.00/SF/Year (\$2,343.75/month)

Estimated 2025 NNN: \$7.55/SF/Year (\$708.05/month)

#### Property and Suite Highlights:

- Large open space with 16 feet of windows fronting 15th Ave NE
- Laminate wood floors
- Utility closet with utility sink and W/D hookups
- Private restroom
- 1 Storage room
- Excellent signage opportunities
- 40 off-street parking spaces for customers of Atrium Square