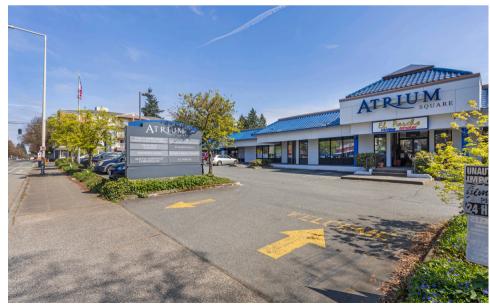

### Atrium Square - 11730 15th Ave NE

Property Address: 11730 15th Ave NE, Seattle WA 98125

Suite Address: 11742 15th Ave NE, Seattle WA 98125

**Base Rent:** \$25.00/SF/Year (\$2,343.75/month)

Estimated 2025 NNN: \$7.55/SF/Year (\$708.05/month)

#### Property and Suite Highlights:

- Large open space with 16 feet of windows fronting 15th Ave NE
- Laminate wood floors
- Utility closet with utility sink and W/D hookups
- Private restroom
- 1 Storage room
- Excellent signage opportunities
- 40 off-street parking spaces for customers of Atrium Square