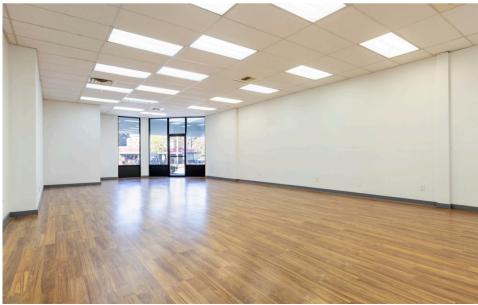

#### Property and Suite Highlights:

- Large open space with 16 feet of windows fronting 15th Ave NE
- Laminate wood floors
- Utility closet with utility sink and W/D hookups
- Private restroom
- 1 Storage room
- Excellent signage opportunities
- 40 off-street parking spaces for customers of Atrium Square