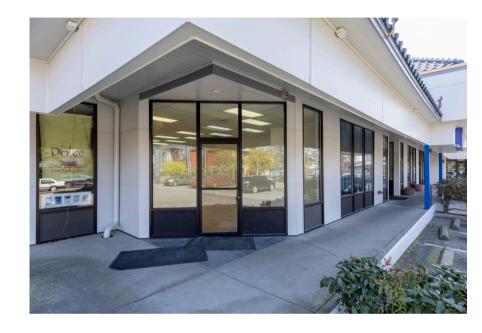

#### Property and Suite Highlights:

- Large open space with 16 feet of windows fronting 15th Ave NE
- Laminate wood floors
- Utility closet with utility sink and W/D hookups
- Private restroom
- 1 Storage room
- Excellent signage opportunities
- 40 off-street parking spaces for customers of Atrium Square