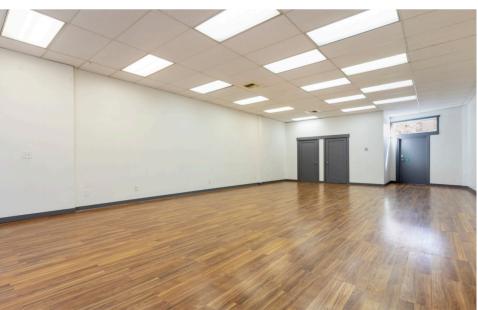

#### Property and Suite Highlights:

- Large open space with 16 feet of windows fronting 15th Ave NE
- Laminate wood floors
- Utility closet with utility sink and W/D hookups
- Private restroom
- 1 Storage room
- Excellent signage opportunities
- 40 off-street parking spaces for customers of Atrium Square