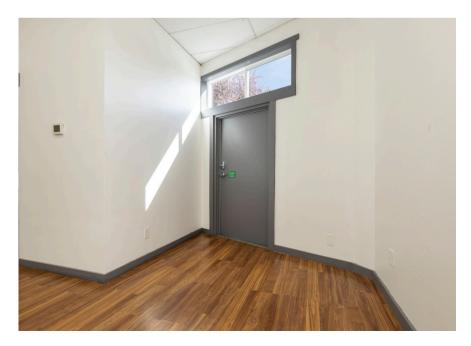

#### Property and Suite Highlights:

- Large open space with 16 feet of windows fronting 15th Ave NE
- Laminate wood floors
- Utility closet with utility sink and W/D hookups
- Private restroom
- 1 Storage room
- Excellent signage opportunities
- 40 off-street parking spaces for customers of Atrium Square