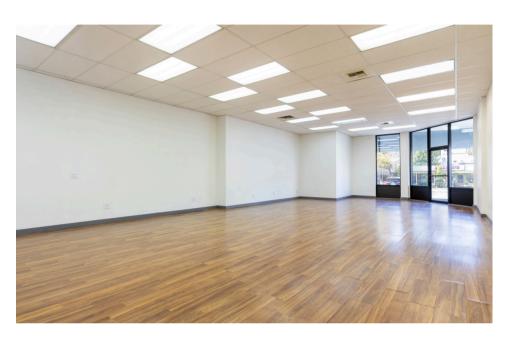

#### Property and Suite Highlights:

- Large open space with 16 feet of windows fronting 15th Ave NE
- Laminate wood floors
- Utility closet with utility sink and W/D hookups
- Private restroom
- 1 Storage room
- Excellent signage opportunities
- 40 off-street parking spaces for customers of Atrium Square