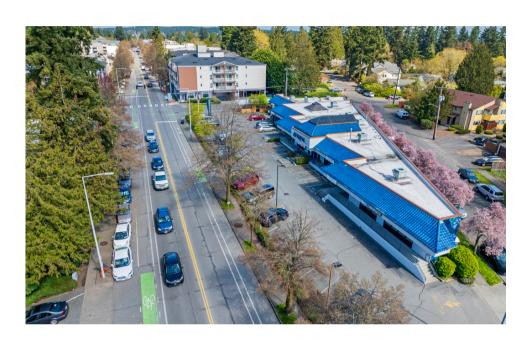

### Atrium Square - 11730 15th Ave NE

Property Address: 11730 15th Ave NE, Seattle WA 98125

Suite Address: 11742 15th Ave NE, Seattle WA 98125

**Base Rent:** \$25.00/SF/Year (\$2,343.75/month)

Estimated 2025 NNN: \$7.55/SF/Year (\$708.05/month)

#### Property and Suite Highlights:

- Large open space with 16 feet of windows fronting 15th Ave NE
- Laminate wood floors
- Utility closet with utility sink and W/D hookups
- Private restroom
- 1 Storage room
- Excellent signage opportunities
- 40 off-street parking spaces for customers of Atrium Square