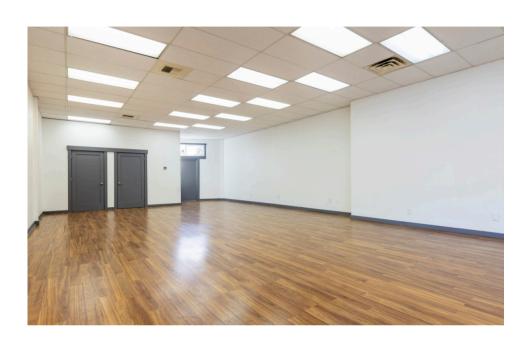

#### Property and Suite Highlights:

- Large open space with 16 feet of windows fronting 15th Ave NE
- Laminate wood floors
- Utility closet with utility sink and W/D hookups
- Private restroom
- 1 Storage room
- Excellent signage opportunities
- 40 off-street parking spaces for customers of Atrium Square