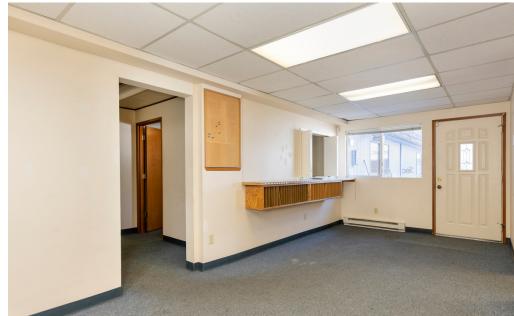

- Two lots totaling 20,100 SF
- Zoned NC3P-75 (M)
- Buildings total approximately 4,006 SF
- 9+ Private Offices
- 1 Large Conference Room
- 3 private Restrooms
- Kitchenette
- Air Conditioning
- Small shop/storage space with concrete floors