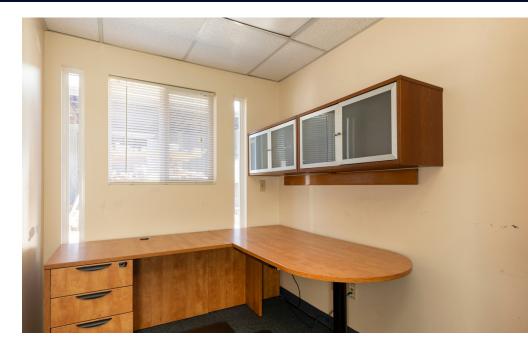

- Two lots totaling 20,100 SF
- Zoned NC3P-75 (M)
- Buildings total approximately 4,006 SF
- 9+ Private Offices
- 1 Large Conference Room
- 3 private Restrooms
- Kitchenette
- Air Conditioning
- Small shop/storage space with concrete floors