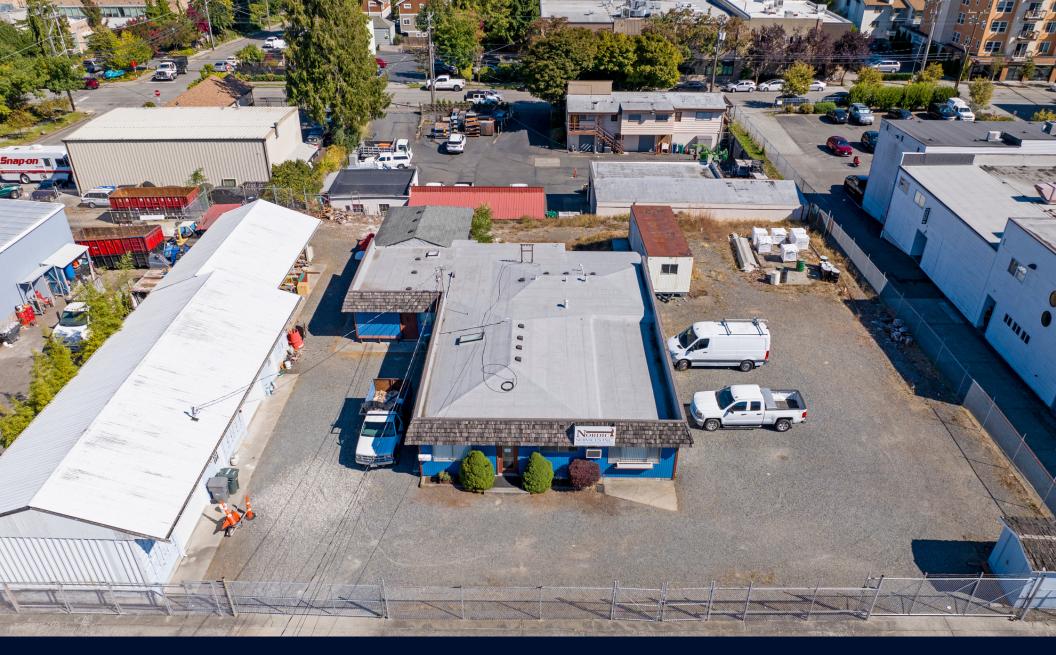

#### North Seattle Office/Warehouse Building for Sale

20,100 SF Lot Zoned NC3P-75 (M) 9618 Midvale Avenue North, Seattle, WA 98103 \$1,950,000

Property Details

#### Parcel A

Parcel Number: Lot Size: Office Building Size: Warehouse Building Size Zoning Current Use: 2024 Property Taxes: 9618 Midvale Ave. N. Seattle, WA 98103 615390-0150 13,400 SF 2,470 SF 1,536 SF NC3P-75 (M) Office/Warehouse \$15,448.24

| Parcel B:            | South Vacant Lo |
|----------------------|-----------------|
| Parcel Number:       | 615390-0170     |
| Lot Size:            | 6,700 SF        |
| Zoning:              | NC3P-75(M)      |
| 2024 Property Taxes: | \$7,728.91      |

- Two lots totaling 20,100 SF
- Zoned NC3P-75 (M)
- Buildings total approximately 4,006 SF
- 9+ Private Offices
- 1 Large Conference Room
- 3 private Restrooms
- Kitchenette
- Air Conditioning
- Small shop/storage space with concrete floors

- Fenced yard space
- 15+ on-site parking spaces
- Approximately 1,536 SF Storage Shed with separate 200 AMP electrical panel
- 3 covered carports used for storage
- 3 curb cuts off Midvale plus alley access on south side of lot

## Property Photos

Property Photos

Aerial

Lauren Hendricks (206) 999-9161 LaurenHendricks@Windermere.com www.CommercialSeattle.com Windermere Real Estate Midtown/Commercial 2420 2ndAvenue Seattle, WA 98121