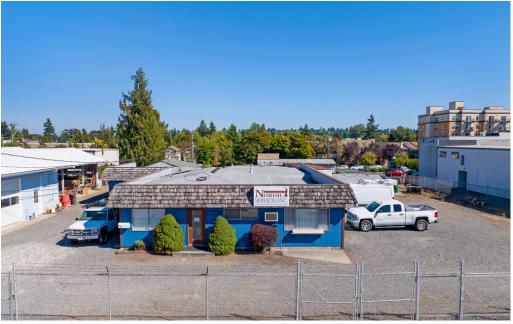

#### North Seattle Office/Warehouse Building for Sale

20,100 SF Lot Zoned NC3P-75 (M) 9618 Midvale Avenue North, Seattle, WA 98103 \$1,950,000

Property Details

- Two lots totaling 20,100 SF
- Zoned NC3P-75 (M)
- Buildings total approximately 4,006 SF
- 9+ Private Offices
- 1 Large Conference Room
- 3 private Restrooms
- Kitchenette
- Air Conditioning
- Small shop/storage space with concrete floors

- Fenced yard space
- 15+ on-site parking spaces
- Approximately 1,536 SF Storage Shed with separate 200 AMP electrical panel
- 3 covered carports used for storage
- 3 curb cuts off Midvale plus alley access on south side of lot