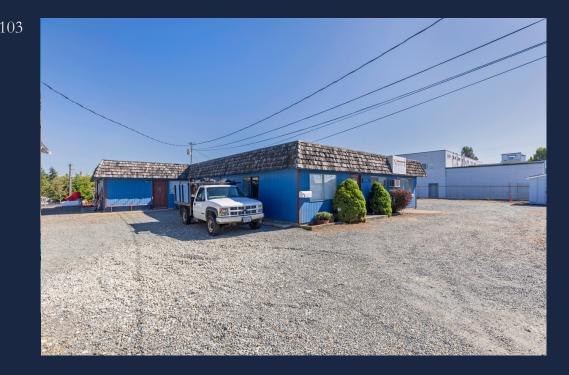

#### North Seattle Office/Warehouse Building for Sale

20,100 SF Lot Zoned NC3P-75 (M) 9618 Midvale Avenue North, Seattle, WA 98103 \$1,950,000

Property Details

#### Parcel A

Parcel Number: Lot Size: Office Building Size: Warehouse Building Size Zoning Current Use: 2024 Property Taxes: 9618 Midvale Ave. N. Seattle, WA 98103 615390-0150 13,400 SF 2,470 SF 1,536 SF NC3P-75 (M) Office/Warehouse \$15,448.24

- Two lots totaling 20,100 SF
- Zoned NC3P-75 (M)
- Buildings total approximately 4,006 SF
- 9+ Private Offices
- 1 Large Conference Room
- 3 private Restrooms
- Kitchenette
- Air Conditioning
- Small shop/storage space with concrete floors

- Fenced yard space
- 15+ on-site parking spaces
- Approximately 1,536 SF Storage Shed with separate 200 AMP electrical panel
- 3 covered carports used for storage
- 3 curb cuts off Midvale plus alley access on south side of lot