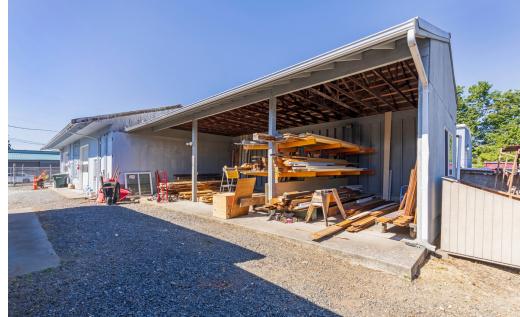

- Two lots totaling 20,100 SF
- Zoned NC3P-75 (M)
- Buildings total approximately 4,006 SF
- 9+ Private Offices
- 1 Large Conference Room
- 3 private Restrooms
- Kitchenette
- Air Conditioning
- Small shop/storage space with concrete floors

- Fenced yard space
- 15+ on-site parking spaces
- Approximately 1,536 SF Storage Shed with separate 200 AMP electrical panel
- 3 covered carports used for storage
- 3 curb cuts off Midvale plus alley access on south side of lot