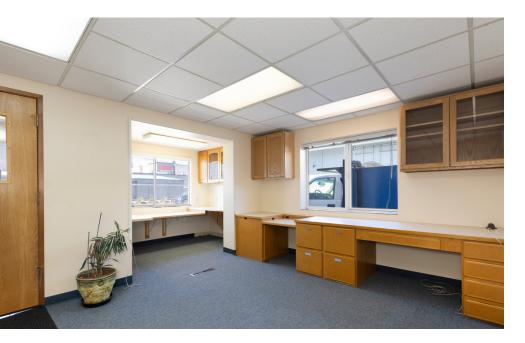

- Two lots totaling 20,100 SF
- Zoned NC3P-75 (M)
- Buildings total approximately 4,006 SF
- 9+ Private Offices
- 1 Large Conference Room
- 3 private Restrooms
- Kitchenette
- Air Conditioning
- Small shop/storage space with concrete floors