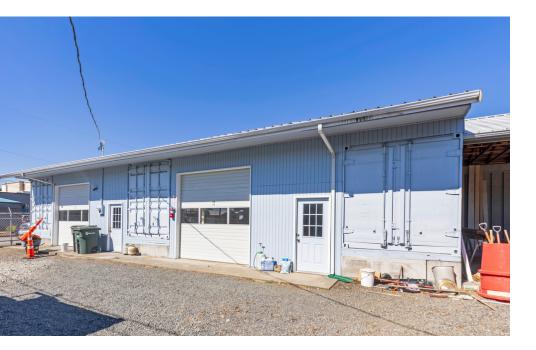

- Two lots totaling 20,100 SF
- Zoned NC3P-75 (M)
- Buildings total approximately 4,006 SF
- 9+ Private Offices
- 1 Large Conference Room
- 3 private Restrooms
- Kitchenette
- Air Conditioning
- Small shop/storage space with concrete floors

- Fenced yard space
- 15+ on-site parking spaces
- Approximately 1,536 SF Storage Shed with separate 200 AMP electrical panel
- 3 covered carports used for storage
- 3 curb cuts off Midvale plus alley access on south side of lot