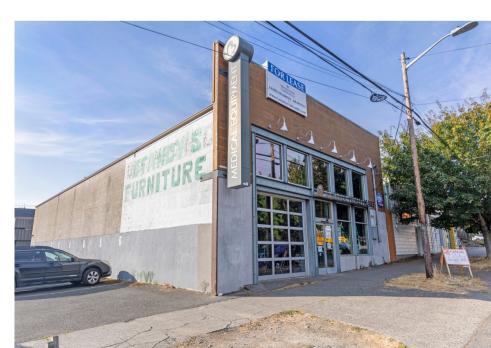

### Photos

#### Modern 5400 SF Building Consisting of:

- 2,840 SF open showroom with 18'ceilings
- 1,280 SF storage/warehouse with double loading doors off alley
- 1,280 SF mezzanine office featuring open work area, private office, kitchenette and restroom
- 10 18 ft ceiling height
- Polished concrete floors
- Roll-up door on Stone Way and double loading doors in rear alley
- 3 restrooms
- Washer/Dryer & utility sink
- Excellent Wallingford Location with nearly 40' of street frontage and a stone's throw from numerous restaurants, shops, Burke Gilman Trail and Lake Union