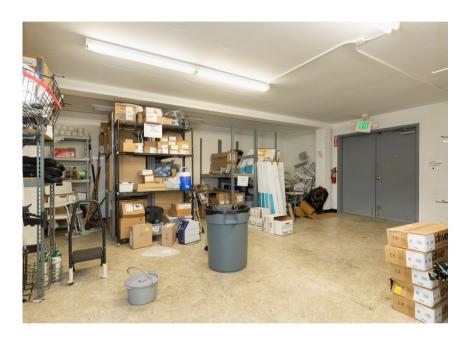

SF/Year

Estimated 2024 NNN: \$7.30/SF/Year

**Building Size:** 5,400 SF including 1,280 SF mezzanine

**Lot Size:** 4,565 SF

**Zoning:** IC-65(M)

#### Modern 5400 SF Building Consisting of:

- 2,840 SF open showroom with 18'ceilings
- 1,280 SF storage/warehouse with double loading doors off alley
- 1,280 SF mezzanine office featuring open work area, private office, kitchenette and restroom
- 10 18 ft ceiling height
- Polished concrete floors
- Roll-up door on Stone Way and double loading doors in rear alley
- 3 restrooms
- Washer/Dryer & utility sink
- Excellent Wallingford Location with nearly 40' of street frontage and a stone's throw from numerous restaurants, shops, Burke Gilman Trail and Lake Union



#### Floor Plan - 1st Floor



### Floor Plan - Mezzanine











### Photos









#### Exclusively Listed by:

Lauren M Hendricks
Windermere Real Estate Midtown Commercial
2420 2nd Ave
Seattle, WA 98121
(206) 999-9161
LaurenHendricks@Windermere.com
www.CommercialSeattle.com