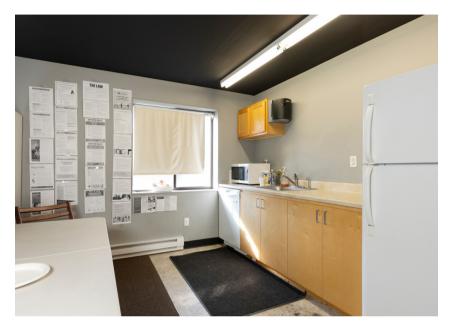

/Year

Estimated 2024 NNN: \$7.30/SF/Year

**Building Size:** 5,400 SF including 1,280 SF mezzanine

**Lot Size:** 4,565 SF

**Zoning:** IC-65(M)

#### Modern 5400 SF Building Consisting of:

- 2,840 SF open showroom with 18'ceilings
- 1,280 SF storage/warehouse with double loading doors off alley
- 1,280 SF mezzanine office featuring open work area, private office, kitchenette and restroom
- 10 18 ft ceiling height
- Polished concrete floors
- Roll-up door on Stone Way and double loading doors in rear alley
- 3 restrooms
- Washer/Dryer & utility sink
- Excellent Wallingford Location with nearly 40' of street frontage and a stone's throw from numerous restaurants, shops, Burke Gilman Trail and Lake Union



#### Floor Plan - 1st Floor



### Floor Plan - Mezzanine











### Photos









#### Exclusively Listed by:

Lauren M Hendricks
Windermere Real Estate Midtown Commercial
2420 2nd Ave
Seattle, WA 98121
(206) 999-9161
LaurenHendricks@Windermere.com
www.CommercialSeattle.com