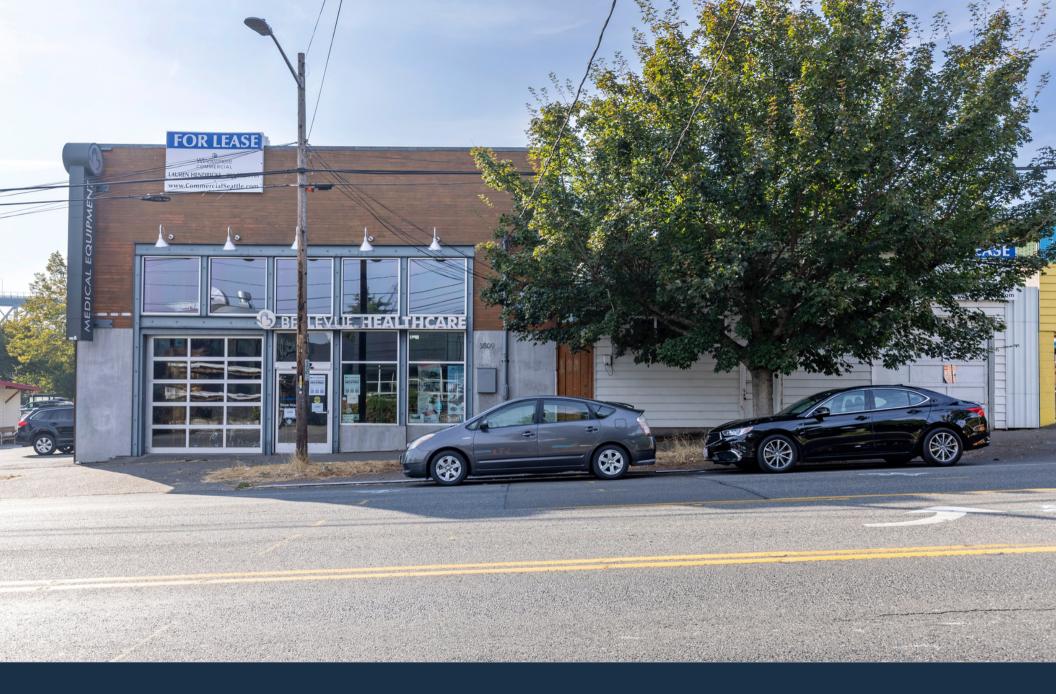

### Photos

#### Modern 5400 SF Building Consisting of:

- 2,840 SF open showroom with 18'ceilings
- 1,280 SF storage/warehouse with double loading doors off alley
- 1,280 SF mezzanine office featuring open work area, private office, kitchenette and restroom
- 10 18 ft ceiling height
- Polished concrete floors
- Roll-up door on Stone Way and double loading doors in rear alley
- 3 restrooms
- Washer/Dryer & utility sink
- Excellent Wallingford Location with nearly 40' of street frontage and a stone's throw from numerous restaurants, shops, Burke Gilman Trail and Lake Union