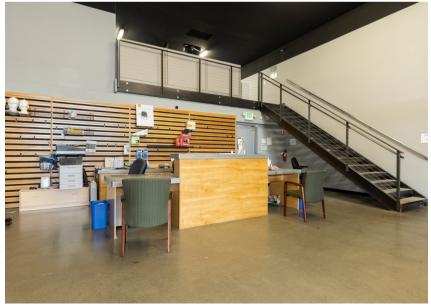

r

Estimated 2024 NNN: \$7.30/SF/Year

**Building Size:** 5,400 SF including 1,280 SF mezzanine

**Lot Size:** 4,565 SF

**Zoning:** IC-65(M)

#### Modern 5400 SF Building Consisting of:

- 2,840 SF open showroom with 18'ceilings
- 1,280 SF storage/warehouse with double loading doors off alley
- 1,280 SF mezzanine office featuring open work area, private office, kitchenette and restroom
- 10 18 ft ceiling height
- Polished concrete floors
- Roll-up door on Stone Way and double loading doors in rear alley
- 3 restrooms
- Washer/Dryer & utility sink
- Excellent Wallingford Location with nearly 40' of street frontage and a stone's throw from numerous restaurants, shops, Burke Gilman Trail and Lake Union



#### Floor Plan - 1st Floor



### Floor Plan - Mezzanine











### Photos









#### Exclusively Listed by:

Lauren M Hendricks
Windermere Real Estate Midtown Commercial
2420 2nd Ave
Seattle, WA 98121
(206) 999-9161
LaurenHendricks@Windermere.com
www.CommercialSeattle.com