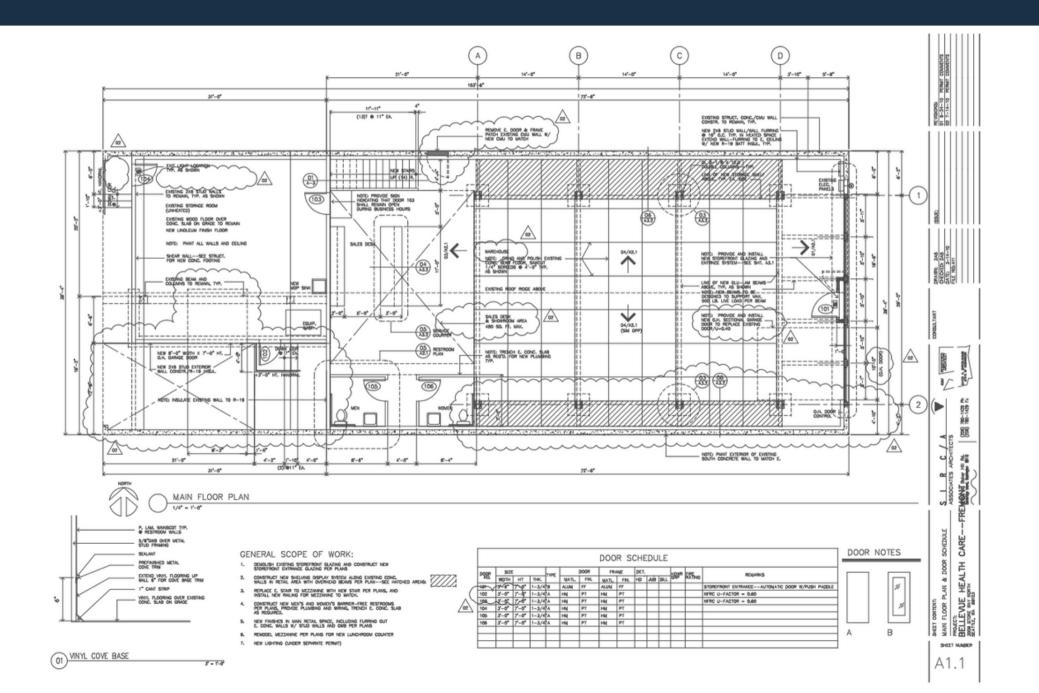

509 Stone Way North, Seattle, WA 98103

Price: \$34/SF/Year

Estimated 2024 NNN: \$7.30/SF/Year

**Building Size:** 5,400 SF including 1,280 SF mezzanine

**Lot Size:** 4,565 SF

**Zoning:** IC-65(M)

#### Modern 5400 SF Building Consisting of:

- 2,840 SF open showroom with 18'ceilings
- 1,280 SF storage/warehouse with double loading doors off alley
- 1,280 SF mezzanine office featuring open work area, private office, kitchenette and restroom
- 10 18 ft ceiling height
- Polished concrete floors
- Roll-up door on Stone Way and double loading doors in rear alley
- 3 restrooms
- Washer/Dryer & utility sink
- Excellent Wallingford Location with nearly 40' of street frontage and a stone's throw from numerous restaurants, shops, Burke Gilman Trail and Lake Union



#### Floor Plan - 1st Floor



### Floor Plan - Mezzanine











### Photos









#### Exclusively Listed by:

Lauren M Hendricks
Windermere Real Estate Midtown Commercial
2420 2nd Ave
Seattle, WA 98121
(206) 999-9161
LaurenHendricks@Windermere.com
www.CommercialSeattle.com