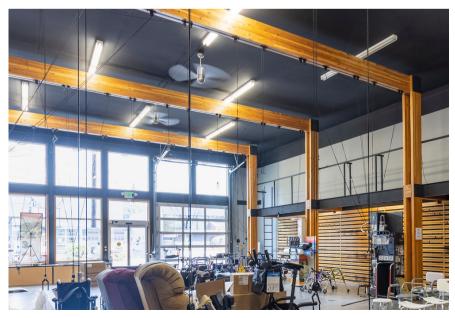

### Photos

#### Modern 5400 SF Building Consisting of:

- 2,840 SF open showroom with 18'ceilings
- 1,280 SF storage/warehouse with double loading doors off alley
- 1,280 SF mezzanine office featuring open work area, private office, kitchenette and restroom
- 10 18 ft ceiling height
- Polished concrete floors
- Roll-up door on Stone Way and double loading doors in rear alley
- 3 restrooms
- Washer/Dryer & utility sink
- Excellent Wallingford Location with nearly 40' of street frontage and a stone's throw from numerous restaurants, shops, Burke Gilman Trail and Lake Union