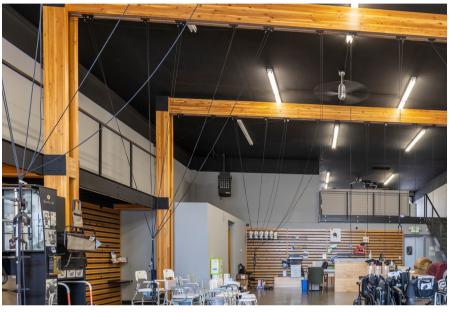

### Photos

#### Modern 5400 SF Building Consisting of:

- 2,840 SF open showroom with 18'ceilings
- 1,280 SF storage/warehouse with double loading doors off alley
- 1,280 SF mezzanine office featuring open work area, private office, kitchenette and restroom
- 10 18 ft ceiling height
- Polished concrete floors
- Roll-up door on Stone Way and double loading doors in rear alley
- 3 restrooms
- Washer/Dryer & utility sink
- Excellent Wallingford Location with nearly 40' of street frontage and a stone's throw from numerous restaurants, shops, Burke Gilman Trail and Lake Union