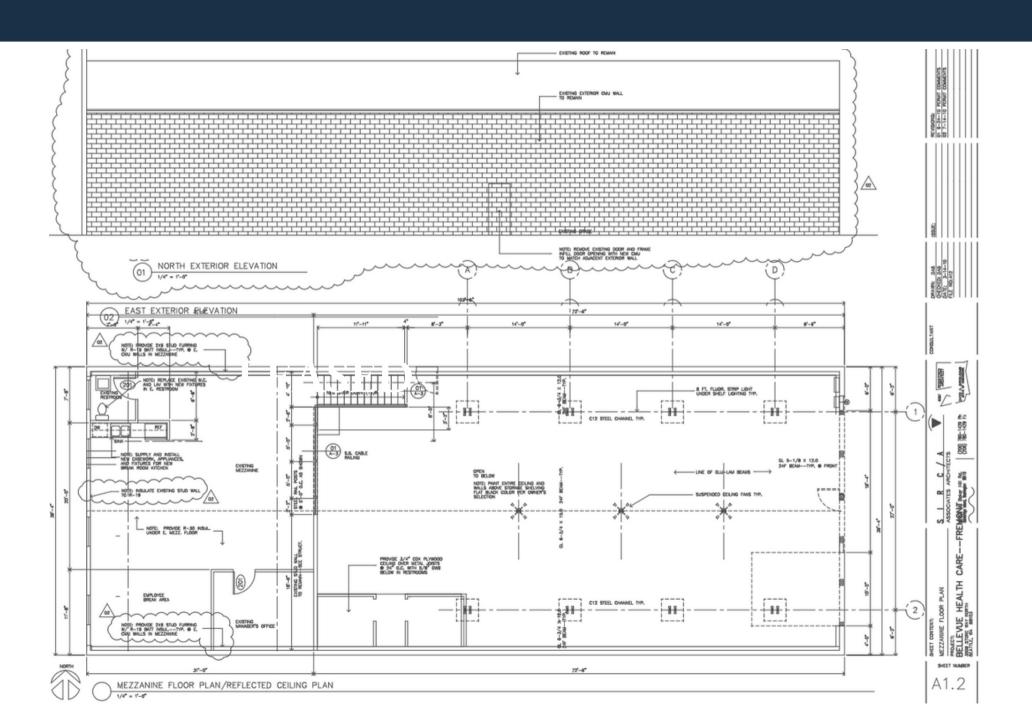

WA 98103

Price: \$34/SF/Year

Estimated 2024 NNN: \$7.30/SF/Year

**Building Size:** 5,400 SF including 1,280 SF mezzanine

**Lot Size:** 4,565 SF

**Zoning:** IC-65(M)

#### Modern 5400 SF Building Consisting of:

- 2,840 SF open showroom with 18'ceilings
- 1,280 SF storage/warehouse with double loading doors off alley
- 1,280 SF mezzanine office featuring open work area, private office, kitchenette and restroom
- 10 18 ft ceiling height
- Polished concrete floors
- Roll-up door on Stone Way and double loading doors in rear alley
- 3 restrooms
- Washer/Dryer & utility sink
- Excellent Wallingford Location with nearly 40' of street frontage and a stone's throw from numerous restaurants, shops, Burke Gilman Trail and Lake Union



#### Floor Plan - 1st Floor



### Floor Plan - Mezzanine











### Photos









#### Exclusively Listed by:

Lauren M Hendricks
Windermere Real Estate Midtown Commercial
2420 2nd Ave
Seattle, WA 98121
(206) 999-9161
LaurenHendricks@Windermere.com
www.CommercialSeattle.com