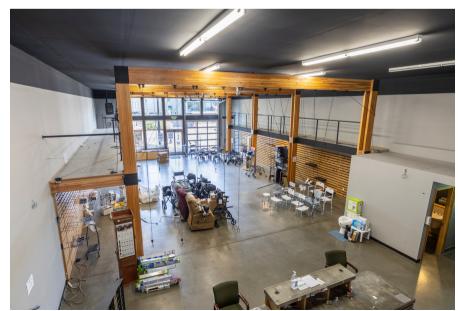

### Photos

#### Modern 5400 SF Building Consisting of:

- 2,840 SF open showroom with 18'ceilings
- 1,280 SF storage/warehouse with double loading doors off alley
- 1,280 SF mezzanine office featuring open work area, private office, kitchenette and restroom
- 10 18 ft ceiling height
- Polished concrete floors
- Roll-up door on Stone Way and double loading doors in rear alley
- 3 restrooms
- Washer/Dryer & utility sink
- Excellent Wallingford Location with nearly 40' of street frontage and a stone's throw from numerous restaurants, shops, Burke Gilman Trail and Lake Union