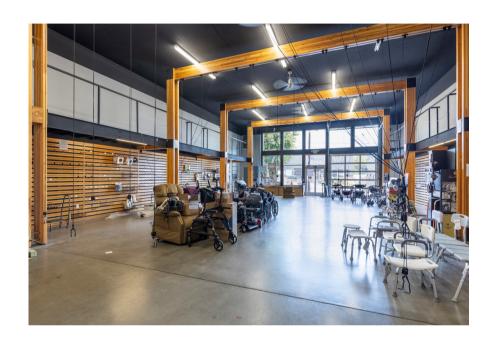

### Photos

#### Modern 5400 SF Building Consisting of:

- 2,840 SF open showroom with 18'ceilings
- 1,280 SF storage/warehouse with double loading doors off alley
- 1,280 SF mezzanine office featuring open work area, private office, kitchenette and restroom
- 10 18 ft ceiling height
- Polished concrete floors
- Roll-up door on Stone Way and double loading doors in rear alley
- 3 restrooms
- Washer/Dryer & utility sink
- Excellent Wallingford Location with nearly 40' of street frontage and a stone's throw from numerous restaurants, shops, Burke Gilman Trail and Lake Union