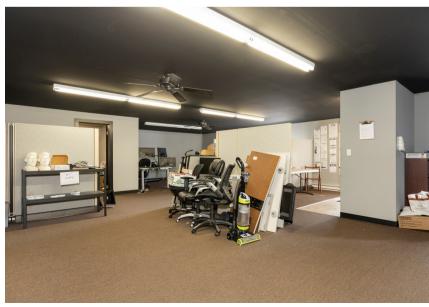

ear

Estimated 2024 NNN: \$7.30/SF/Year

**Building Size:** 5,400 SF including 1,280 SF mezzanine

**Lot Size:** 4,565 SF

**Zoning:** IC-65(M)

#### Modern 5400 SF Building Consisting of:

- 2,840 SF open showroom with 18'ceilings
- 1,280 SF storage/warehouse with double loading doors off alley
- 1,280 SF mezzanine office featuring open work area, private office, kitchenette and restroom
- 10 18 ft ceiling height
- Polished concrete floors
- Roll-up door on Stone Way and double loading doors in rear alley
- 3 restrooms
- Washer/Dryer & utility sink
- Excellent Wallingford Location with nearly 40' of street frontage and a stone's throw from numerous restaurants, shops, Burke Gilman Trail and Lake Union



#### Floor Plan - 1st Floor



### Floor Plan - Mezzanine











### Photos









#### Exclusively Listed by:

Lauren M Hendricks
Windermere Real Estate Midtown Commercial
2420 2nd Ave
Seattle, WA 98121
(206) 999-9161
LaurenHendricks@Windermere.com
www.CommercialSeattle.com