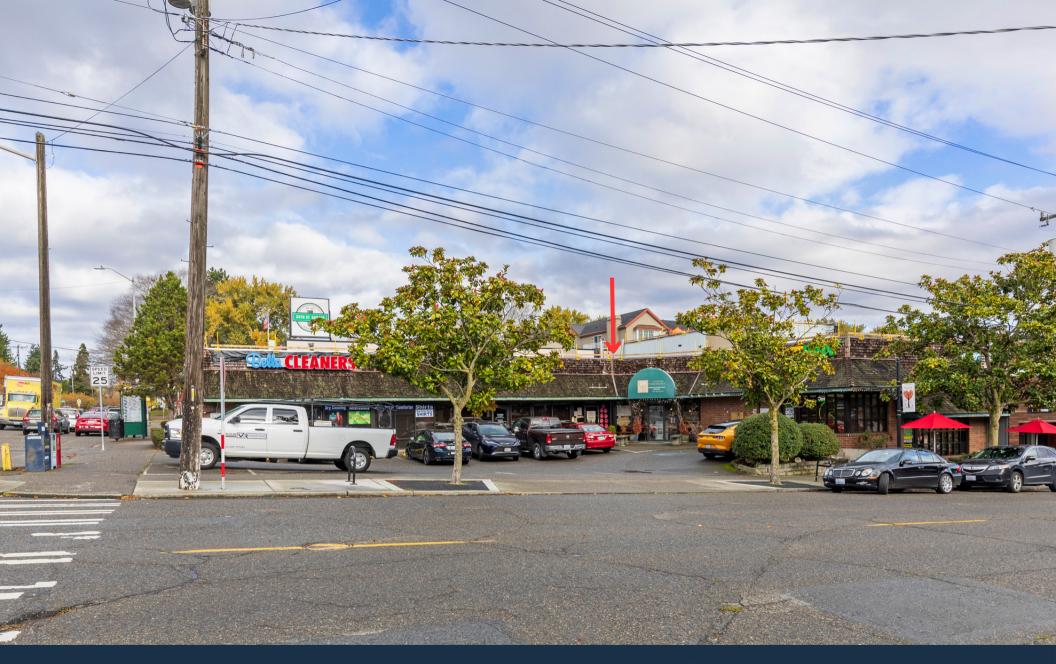

#### 860 SF Magnolia Village Space for Lease

3320 W. McGraw St. Seattle, WA 98199 \$30.00/SF/Year NNN

## 3320 W. McGraw St.

**Property Address:** 3320 W. McGraw St. Price: \$30.00 SF/Year Estimated 2024 NNN: \$15.13 SF/Year **Total Monthly Rent:** \$3,234.31 Tenant's Pro-rata Share: 14% Available Square Feet: Approximately 860 SF **Building Size:** 6,204 SF Zoning: NC2P-55(M) **Parking:** 10 spaces Retail or Office Uses:

#### Property Highlights:

- -Polished Concrete floor
- -Primarily open space with 1 Private office or break room
- Private restroom
- Multiple sinks in space including utility sink
- Off-Street parking available for patrons of tenant
- Excellent Magnolia Village Location on W. McGraw St.
- Co-Tenants include Edward Jones, Subway & Unravel Therapeutics