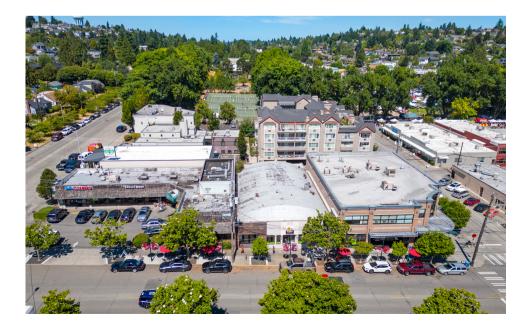

0/SF/Year NNN

# Property Details

## 3320 W. McGraw St.

**Property Address:** 3320 W. McGraw St. Price: \$30.00 SF/Year Estimated 2024 NNN: \$15.13 SF/Year **Total Monthly Rent:** \$3,234.31 Tenant's Pro-rata Share: 14% Available Square Feet: Approximately 860 SF **Building Size:** 6,204 SF Zoning: NC2P-55(M) **Parking:** 10 spaces Retail or Office Uses:

#### Property Highlights:

- -Polished Concrete floor
- -Primarily open space with 1 Private office or break room
- Private restroom
- Multiple sinks in space including utility sink
- Off-Street parking available for patrons of tenant
- Excellent Magnolia Village Location on W. McGraw St.
- Co-Tenants include Edward Jones, Subway & Unravel Therapeutics





## Photos

## 3320 W. McGraw St.









## Photos

## 3320 W. McGraw St.









Exclusively Listed by:

Lauren M Hendricks Windermere Real Estate Midtown Commercial 2420 2nd Ave Seattle, WA 98121 (206) 999-9161 LaurenHendricks@Windermere.com www.CommercialSeattle.com