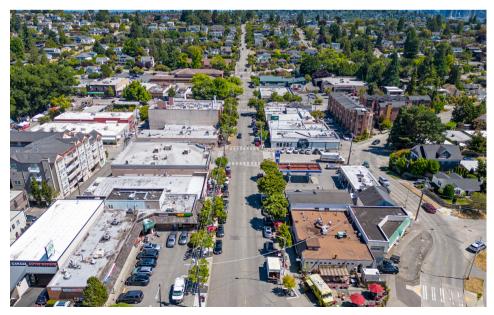

SF/Year NNN

# Property Details

## 3320 W. McGraw St.

**Property Address:** 3320 W. McGraw St. Price: \$30.00 SF/Year Estimated 2024 NNN: \$15.13 SF/Year **Total Monthly Rent:** \$3,234.31 Tenant's Pro-rata Share: 14% Available Square Feet: Approximately 860 SF **Building Size:** 6,204 SF Zoning: NC2P-55(M) **Parking:** 10 spaces Retail or Office Uses:

#### Property Highlights:

- -Polished Concrete floor
- -Primarily open space with 1 Private office or break room
- Private restroom
- Multiple sinks in space including utility sink
- Off-Street parking available for patrons of tenant
- Excellent Magnolia Village Location on W. McGraw St.
- Co-Tenants include Edward Jones, Subway & Unravel Therapeutics





## Photos

## 3320 W. McGraw St.









## Photos

## 3320 W. McGraw St.









Exclusively Listed by:

Lauren M Hendricks Windermere Real Estate Midtown Commercial 2420 2nd Ave Seattle, WA 98121 (206) 999-9161 LaurenHendricks@Windermere.com www.CommercialSeattle.com