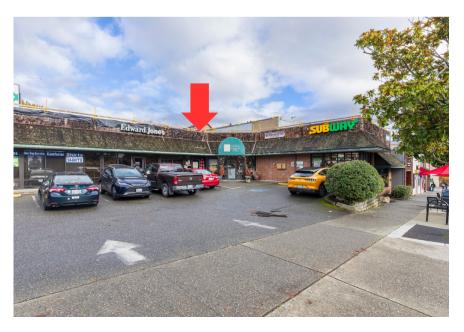

#### Property Highlights:

- -Polished Concrete floor
- -Primarily open space with 1 Private office or break room
- Private restroom
- Multiple sinks in space including utility sink
- Off-Street parking available for patrons of tenant
- Excellent Magnolia Village Location on W. McGraw St.
- Co-Tenants include Edward Jones, Subway & Unravel Therapeutics

## Photos