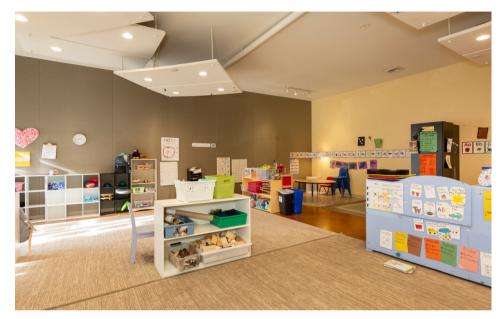

3320 W. McGraw St. Seattle, WA 98199 \$30.00/SF/Year NNN

# Property Details

## 3320 W. McGraw St.

**Property Address:** 3320 W. McGraw St. Price: \$30.00 SF/Year Estimated 2024 NNN: \$15.13 SF/Year **Total Monthly Rent:** \$3,234.31 Tenant's Pro-rata Share: 14% Available Square Feet: Approximately 860 SF **Building Size:** 6,204 SF Zoning: NC2P-55(M) **Parking:** 10 spaces Retail or Office Uses:

#### Property Highlights:

- -Polished Concrete floor
- -Primarily open space with 1 Private office or break room
- Private restroom
- Multiple sinks in space including utility sink
- Off-Street parking available for patrons of tenant
- Excellent Magnolia Village Location on W. McGraw St.
- Co-Tenants include Edward Jones, Subway & Unravel Therapeutics





## Photos

## 3320 W. McGraw St.









## Photos

## 3320 W. McGraw St.









Exclusively Listed by:

Lauren M Hendricks Windermere Real Estate Midtown Commercial 2420 2nd Ave Seattle, WA 98121 (206) 999-9161 LaurenHendricks@Windermere.com www.CommercialSeattle.com