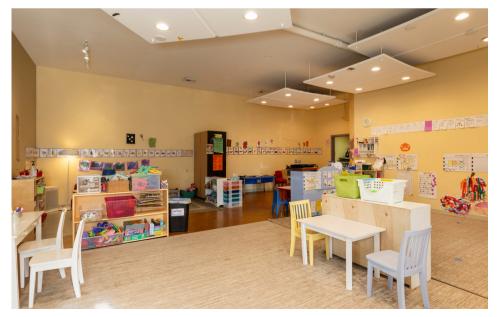

320 W. McGraw St. Seattle, WA 98199 \$30.00/SF/Year NNN

# Property Details

## 3320 W. McGraw St.

**Property Address:** 3320 W. McGraw St. Price: \$30.00 SF/Year Estimated 2024 NNN: \$15.13 SF/Year **Total Monthly Rent:** \$3,234.31 Tenant's Pro-rata Share: 14% Available Square Feet: Approximately 860 SF **Building Size:** 6,204 SF Zoning: NC2P-55(M) **Parking:** 10 spaces Retail or Office Uses:

#### Property Highlights:

- -Polished Concrete floor
- -Primarily open space with 1 Private office or break room
- Private restroom
- Multiple sinks in space including utility sink
- Off-Street parking available for patrons of tenant
- Excellent Magnolia Village Location on W. McGraw St.
- Co-Tenants include Edward Jones, Subway & Unravel Therapeutics





## Photos

## 3320 W. McGraw St.









## Photos

## 3320 W. McGraw St.









Exclusively Listed by:

Lauren M Hendricks Windermere Real Estate Midtown Commercial 2420 2nd Ave Seattle, WA 98121 (206) 999-9161 LaurenHendricks@Windermere.com www.CommercialSeattle.com