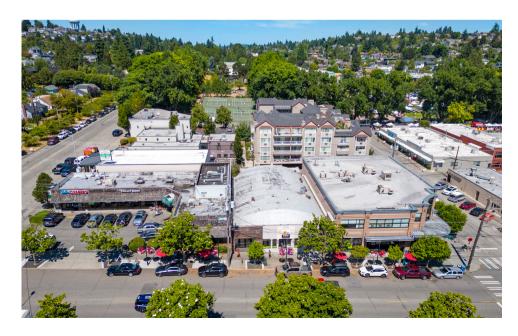

, WA 98199 \$30.00/SF/Year NNN

## Property Details

### 3320 W. McGraw St.

Property Address: 3320 W. McGraw St.

**Price:** \$30.00 SF/Year

Estimated 2025 NNN: \$15.20 SF/Year

Total Monthly Rent: \$3,239.00

Tenant's Pro-rata Share: 14%

Available Square Feet: Approximately 860 SF

**Building Size:** 6,204 SF

**Zoning:** NC2P-55(M)

Parking: 10 spaces

Uses: Retail or Office

#### Property Highlights:

- -Polished Concrete floor
- -Primarily open space with 1 Private office or break room
- Private restroom
- Multiple sinks in space including utility sink
- Off-Street parking available for patrons of tenant
- Excellent Magnolia Village Location on W. McGraw St.
- Co-Tenants include Edward Jones, Subway & Unravel Therapeutics





# 3320 W. McGraw St.









# 3320 W. McGraw St.









#### Exclusively Listed by:

Lauren M Hendricks
Windermere Real Estate Midtown Commercial
99 Blanchard St
Seattle, WA 98121
(206) 999-9161
LaurenHendricks@Windermere.com
www.CommercialSeattle.com