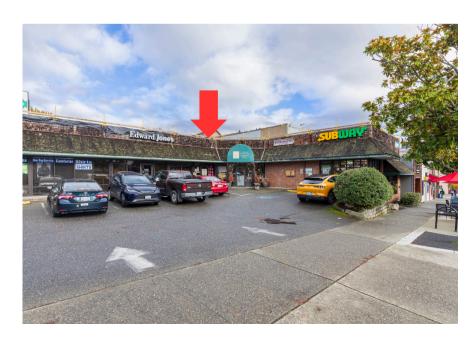

#### Property Highlights:

- -Polished Concrete floor
- -Primarily open space with 1 Private office or break room
- Private restroom
- Multiple sinks in space including utility sink
- Off-Street parking available for patrons of tenant
- Excellent Magnolia Village Location on W. McGraw St.
- Co-Tenants include Edward Jones, Subway & Unravel Therapeutics