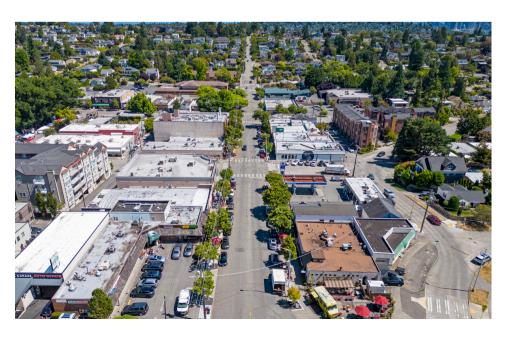

WA 98199 \$30.00/SF/Year NNN

## Property Details

### 3320 W. McGraw St.

Property Address: 3320 W. McGraw St.

**Price:** \$30.00 SF/Year

Estimated 2025 NNN: \$15.20 SF/Year

Total Monthly Rent: \$3,239.00

Tenant's Pro-rata Share: 14%

Available Square Feet: Approximately 860 SF

**Building Size:** 6,204 SF

**Zoning:** NC2P-55(M)

Parking: 10 spaces

Uses: Retail or Office

#### Property Highlights:

- -Polished Concrete floor
- -Primarily open space with 1 Private office or break room
- Private restroom
- Multiple sinks in space including utility sink
- Off-Street parking available for patrons of tenant
- Excellent Magnolia Village Location on W. McGraw St.
- Co-Tenants include Edward Jones, Subway & Unravel Therapeutics





# 3320 W. McGraw St.









# 3320 W. McGraw St.









#### Exclusively Listed by:

Lauren M Hendricks
Windermere Real Estate Midtown Commercial
99 Blanchard St
Seattle, WA 98121
(206) 999-9161
LaurenHendricks@Windermere.com
www.CommercialSeattle.com