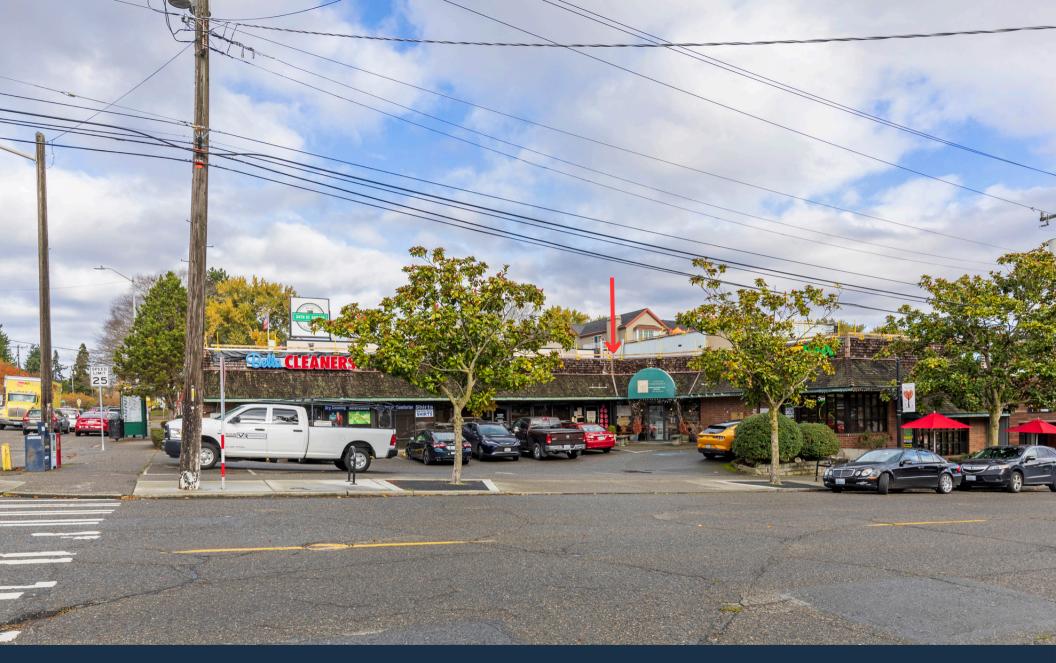

860 SF Magnolia Village Space for Lease

3320 W. McGraw St. Seattle, WA 98199 \$30.00/SF/Year NNN

### 3320 W. McGraw St.

Property Address: 3320 W. McGraw St.

**Price:** \$30.00 SF/Year

Estimated 2025 NNN: \$15.20 SF/Year

Total Monthly Rent: \$3,239.00

Tenant's Pro-rata Share: 14%

Available Square Feet: Approximately 860 SF

#### Property Highlights:

- -Polished Concrete floor
- -Primarily open space with 1 Private office or break room
- Private restroom
- Multiple sinks in space including utility sink
- Off-Street parking available for patrons of tenant
- Excellent Magnolia Village Location on W. McGraw St.
- Co-Tenants include Edward Jones, Subway & Unravel Therapeutics