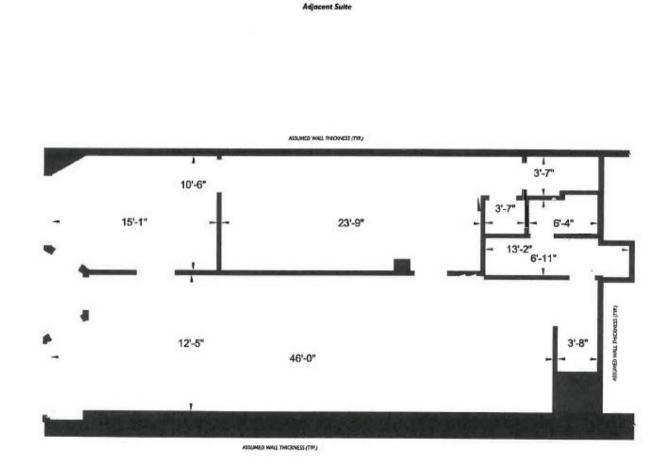

#### Floor Plan

#### 3205-3207 W. McGraw St.

Subject property can be combined with the adjacent 858 SF at 3204 W. Lynn St. for a total of 2,119 SF