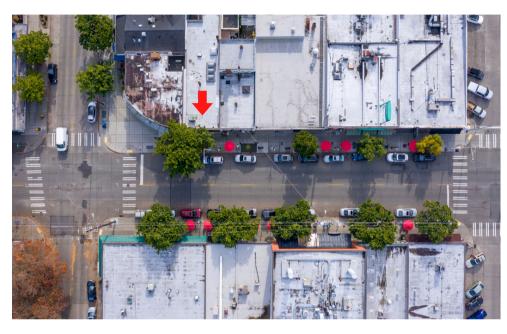

's Pro-Rata Share: 60%

Premises Size: 1,261 SF

Building Size: 2,119 SF

**Zoning:** NC2P-55(M)

Street Frontage: 25 Feet on W. McGraw St.

Uses: Office or Retail

#### Property Highlights:

- Prime street frontage
- Primarily open space, perfect for a multitude of uses
- 1 Private restroom (stubbed for 2nd)
- Excellent location in the middle of the coveted 3200 block of of W. McGraw Street in Magnolia Village

Subject property can be combined with the adjacent 858 SF at 3204 W. Lynn St. for a total of 2,119 SF



#### Floor Plan

#### 3205-3207 W. McGraw St.





#### Lease Plan

#### 3205-3207 W. McGraw St.



 Suite #
 Area

 Suite 100
 1,260.05

## Photos

# 3205 - 3207 W McGraw St.









## Photos

## 3205 - 3207 W. McGraw St.









#### Photos

## 3205 - 3207 W. McGraw St.









#### Exclusively Listed by:

Lauren M Hendricks
Windermere Real Estate Midtown Commercial
2420 2nd Ave
Seattle, WA 98121
(206) 999-9161
LaurenHendricks@Windermere.com
www.CommercialSeattle.com