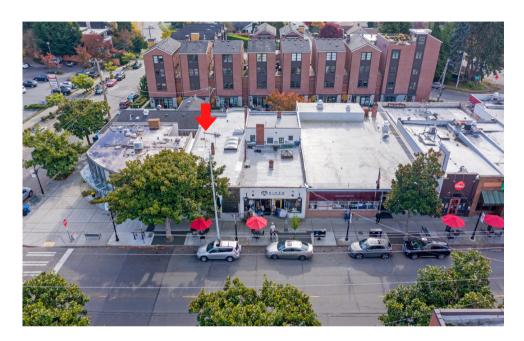

nt's Pro-Rata Share: 60%

Premises Size: 1,261 SF

Building Size: 2,119 SF

**Zoning:** NC2P-55(M)

Street Frontage: 25 Feet on W. McGraw St.

Uses: Office or Retail

#### Property Highlights:

- Prime street frontage
- Primarily open space, perfect for a multitude of uses
- 1 Private restroom (stubbed for 2nd)
- Excellent location in the middle of the coveted 3200 block of of W. McGraw Street in Magnolia Village

Subject property can be combined with the adjacent 858 SF at 3204 W. Lynn St. for a total of 2,119 SF



#### Floor Plan

#### 3205-3207 W. McGraw St.





#### Lease Plan

#### 3205-3207 W. McGraw St.



 Suite #
 Area

 Suite 100
 1,260.05

## Photos

# 3205 - 3207 W McGraw St.









## Photos

## 3205 - 3207 W. McGraw St.









#### Photos

## 3205 - 3207 W. McGraw St.









#### Exclusively Listed by:

Lauren M Hendricks
Windermere Real Estate Midtown Commercial
2420 2nd Ave
Seattle, WA 98121
(206) 999-9161
LaurenHendricks@Windermere.com
www.CommercialSeattle.com