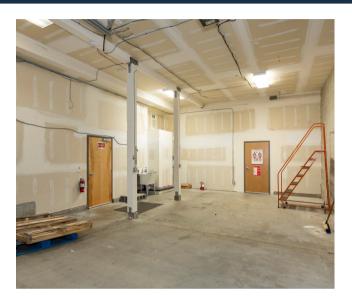

6,751 SF Magnolia Flex Warehouse/Office Space for Lease 4259 23rd Ave W, Seattle, WA 98199 \$1.50/SF/Month NNN

# Property Details

## 4259 23rd Avenue W

 Property Address:
 4259 23rd Ave W. Seattle, WA 98199

 Price:
 \$18/SF/Year

 2023 NNN:
 \$3.95/SF/Year

 2023 Property Taxes:
 \$18,742.46

 Building Size:
 8,939 SF

 Lot Size:
 4,483 SF

 Zoning:
 IG2 U/65

Three warehouse/office suites available for lease totaling 6,751 SF

- 1 roll-up loading door per suite
- 3-phase power
- 8-12 ft ceilings
- Restroom in each suite

Suite A: 2,188 SF - **LEASED** Suite B: 2,153 SF Suite C: 2,134 SF Suite D: 2,464 SF





## Amenities Map

## 4259 23rd Avenue W



## Floor Plan

#### 4259 23rd Avenue W



## Lease Plan

#### 4259 23rd Avenue W



## 1st Floor Photos

### 425923rd Avenue West













## 2nd Floor Photos

#### 4259 23rd Avenue West









Exclusively Listed by:

Lauren M Hendricks Windermere Real Estate Midtown Commercial 2420 2nd Ave Seattle, WA 98121 (206) 999-9161 LaurenHendricks@Windermere.com www.CommercialSeattle.com