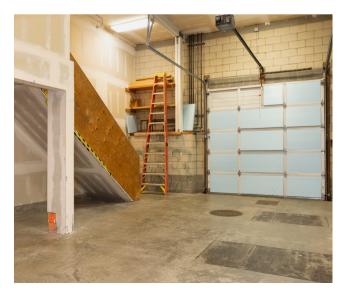

751 SF Magnolia Flex Warehouse/Office Space for Lease 4259 23rd Ave W, Seattle, WA 98199 \$1.50/SF/Month NNN

# Property Details

## 4259 23rd Avenue W

 Property Address:
 4259 23rd Ave W. Seattle, WA 98199

 Price:
 \$18/SF/Year

 2023 NNN:
 \$3.95/SF/Year

 2023 Property Taxes:
 \$18,742.46

 Building Size:
 8,939 SF

 Lot Size:
 4,483 SF

 Zoning:
 IG2 U/65

Three warehouse/office suites available for lease totaling 6,751 SF

- 1 roll-up loading door per suite
- 3-phase power
- 8-12 ft ceilings
- Restroom in each suite

Suite A: 2,188 SF - **LEASED** Suite B: 2,153 SF Suite C: 2,134 SF Suite D: 2,464 SF





## Amenities Map

## 4259 23rd Avenue W



## Floor Plan

#### 4259 23rd Avenue W



## Lease Plan

#### 4259 23rd Avenue W



## 1st Floor Photos

### 425923rd Avenue West













## 2nd Floor Photos

#### 4259 23rd Avenue West









Exclusively Listed by:

Lauren M Hendricks Windermere Real Estate Midtown Commercial 2420 2nd Ave Seattle, WA 98121 (206) 999-9161 LaurenHendricks@Windermere.com www.CommercialSeattle.com