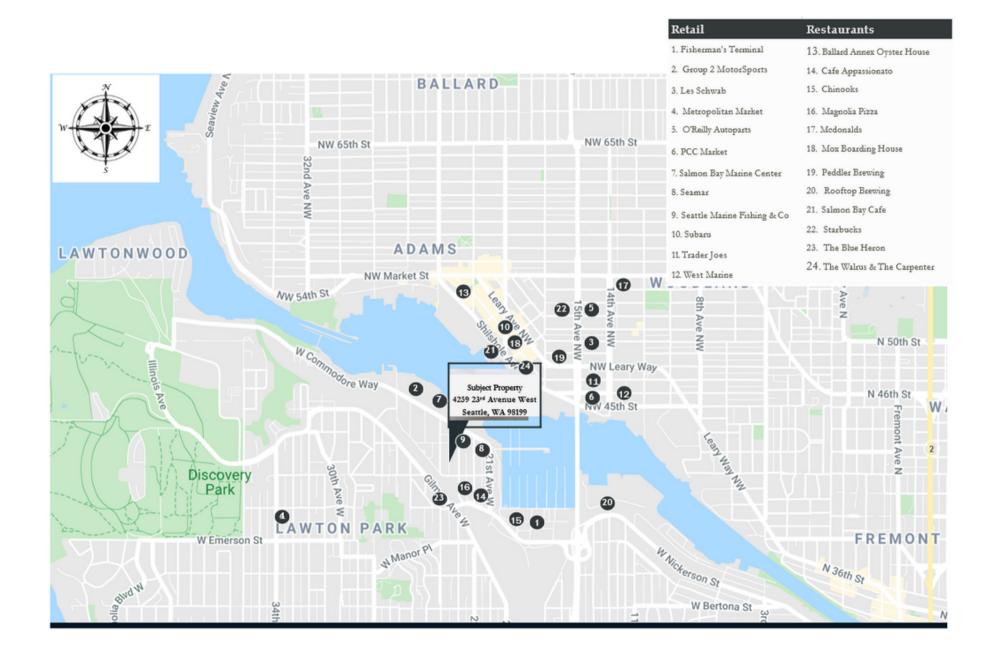

2,134 - 6,751 SF Magnolia Flex Warehouse/Office Space for Lease 4259 23rd Ave W, Seattle, WA 98199 \$1.50/SF/Month NNN

# Property Details

## 4259 23rd Avenue W

 Property Address:
 4259 23rd Ave W. Seattle, WA 98199

 Price:
 \$18/SF/Year

 2023 NNN:
 \$3.95/SF/Year

 2023 Property Taxes:
 \$18,742.46

 Building Size:
 8,939 SF

 Lot Size:
 4,483 SF

 Zoning:
 IG2 U/65

Three warehouse/office suites available for lease totaling 6,751 SF

- 1 roll-up loading door per suite
- 3-phase power
- 8-12 ft ceilings
- Restroom in each suite

Suite A: 2,188 SF - **LEASED** Suite B: 2,153 SF Suite C: 2,134 SF Suite D: 2,464 SF





## Amenities Map

## 4259 23rd Avenue W



## Floor Plan

#### 4259 23rd Avenue W



## Lease Plan

#### 4259 23rd Avenue W



## 1st Floor Photos

### 425923rd Avenue West













## 2nd Floor Photos

#### 4259 23rd Avenue West









Exclusively Listed by:

Lauren M Hendricks Windermere Real Estate Midtown Commercial 2420 2nd Ave Seattle, WA 98121 (206) 999-9161 LaurenHendricks@Windermere.com www.CommercialSeattle.com