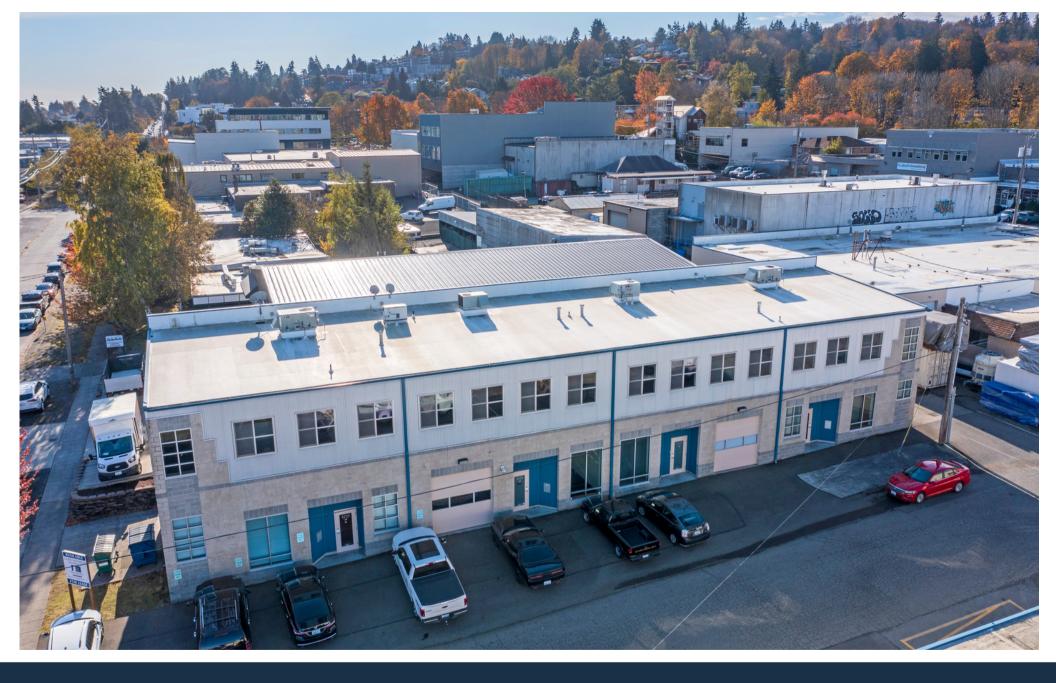

## 4259 23rd Avenue W

 Property Address:
 4259 23rd Ave W. Seattle, WA 98199

 Price:
 \$18/SF/Year

 2023 NNN:
 \$3.95/SF/Year

 2023 Property Taxes:
 \$18,742.46

 Building Size:
 8,939 SF

 Lot Size:
 4,483 SF

 Zoning:
 IG2 U/65

Three warehouse/office suites available for lease totaling 6,751 SF

- 1 roll-up loading door per suite
- 3-phase power
- 8-12 ft ceilings
- Restroom in each suite

Suite A: 2,188 SF - **LEASED** Suite B: 2,153 SF Suite C: 2,134 SF Suite D: 2,464 SF