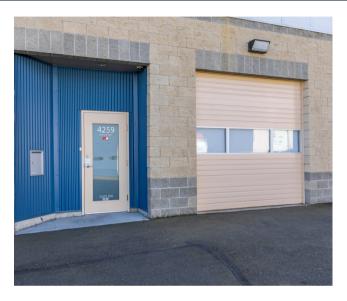

4 - 6,751 SF Magnolia Flex Warehouse/Office Space for Lease 4259 23rd Ave W, Seattle, WA 98199 \$1.50/SF/Month NNN

# Property Details

## 4259 23rd Avenue W

 Property Address:
 4259 23rd Ave W. Seattle, WA 98199

 Price:
 \$18/SF/Year

 2023 NNN:
 \$3.95/SF/Year

 2023 Property Taxes:
 \$18,742.46

 Building Size:
 8,939 SF

 Lot Size:
 4,483 SF

 Zoning:
 IG2 U/65

Three warehouse/office suites available for lease totaling 6,751 SF

- 1 roll-up loading door per suite
- 3-phase power
- 8-12 ft ceilings
- Restroom in each suite

Suite A: 2,188 SF - **LEASED** Suite B: 2,153 SF Suite C: 2,134 SF Suite D: 2,464 SF





## Amenities Map

## 4259 23rd Avenue W



## Floor Plan

#### 4259 23rd Avenue W



## Lease Plan

#### 4259 23rd Avenue W



## 1st Floor Photos

### 425923rd Avenue West













## 2nd Floor Photos

#### 4259 23rd Avenue West









Exclusively Listed by:

Lauren M Hendricks Windermere Real Estate Midtown Commercial 2420 2nd Ave Seattle, WA 98121 (206) 999-9161 LaurenHendricks@Windermere.com www.CommercialSeattle.com