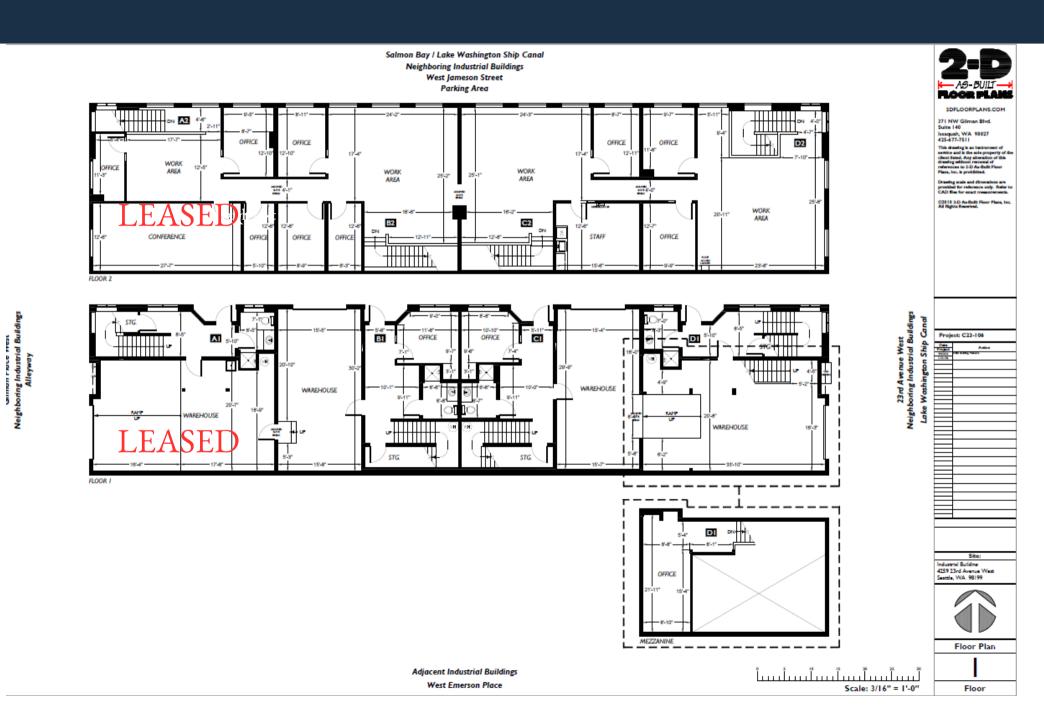

## Floor Plan

#### 4259 23rd Avenue W

 Zoning:
 IG2 U/65

Three warehouse/office suites available for lease totaling 6,751 SF

- 1 roll-up loading door per suite
- 3-phase power
- 8-12 ft ceilings
- Restroom in each suite

Suite A: 2,188 SF - **LEASED** Suite B: 2,153 SF Suite C: 2,134 SF Suite D: 2,464 SF