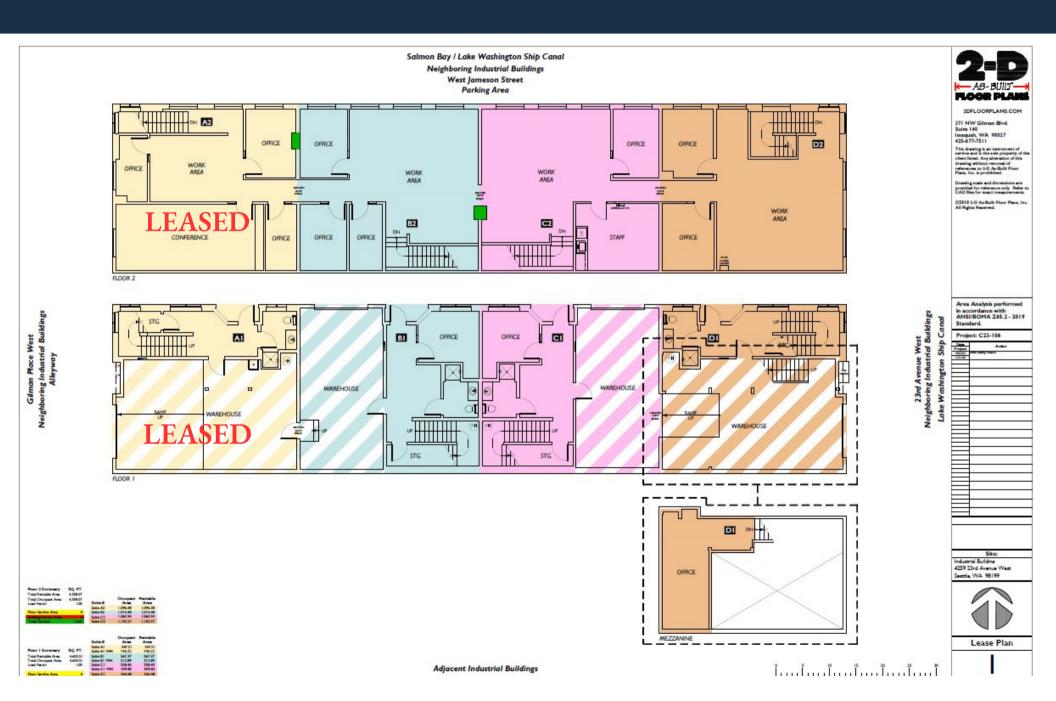

## Lease Plan

#### 4259 23rd Avenue W

 Zoning:
 IG2 U/65

Three warehouse/office suites available for lease totaling 6,751 SF

- 1 roll-up loading door per suite
- 3-phase power
- 8-12 ft ceilings
- Restroom in each suite

Suite A: 2,188 SF - **LEASED** Suite B: 2,153 SF Suite C: 2,134 SF Suite D: 2,464 SF