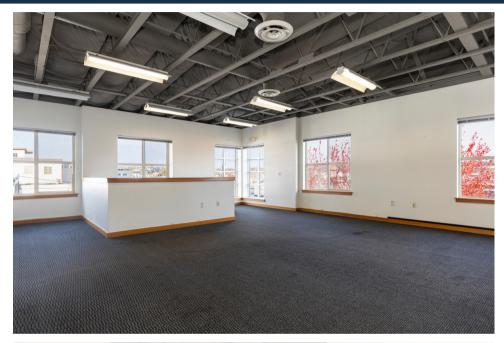

259 23rd Ave W, Seattle, WA 98199 \$1.50/SF/Month NNN

# Property Details

## 4259 23rd Avenue W

 Property Address:
 4259 23rd Ave W. Seattle, WA 98199

 Price:
 \$18/SF/Year

 2023 NNN:
 \$3.95/SF/Year

 2023 Property Taxes:
 \$18,742.46

 Building Size:
 8,939 SF

 Lot Size:
 4,483 SF

 Zoning:
 IG2 U/65

Three warehouse/office suites available for lease totaling 6,751 SF

- 1 roll-up loading door per suite
- 3-phase power
- 8-12 ft ceilings
- Restroom in each suite

Suite A: 2,188 SF - **LEASED** Suite B: 2,153 SF Suite C: 2,134 SF Suite D: 2,464 SF





## Amenities Map

## 4259 23rd Avenue W



## Floor Plan

#### 4259 23rd Avenue W



## Lease Plan

#### 4259 23rd Avenue W



## 1st Floor Photos

### 425923rd Avenue West













## 2nd Floor Photos

#### 4259 23rd Avenue West









Exclusively Listed by:

Lauren M Hendricks Windermere Real Estate Midtown Commercial 2420 2nd Ave Seattle, WA 98121 (206) 999-9161 LaurenHendricks@Windermere.com www.CommercialSeattle.com