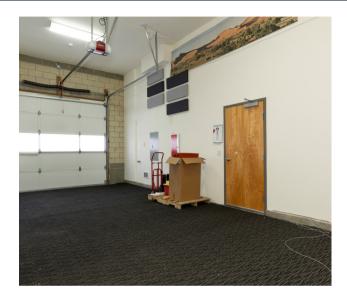

- 6,751 SF Magnolia Flex Warehouse/Office Space for Lease 4259 23rd Ave W, Seattle, WA 98199 \$1.50/SF/Month NNN

# Property Details

## 4259 23rd Avenue W

 Property Address:
 4259 23rd Ave W. Seattle, WA 98199

 Price:
 \$18/SF/Year

 2023 NNN:
 \$3.95/SF/Year

 2023 Property Taxes:
 \$18,742.46

 Building Size:
 8,939 SF

 Lot Size:
 4,483 SF

 Zoning:
 IG2 U/65

Three warehouse/office suites available for lease totaling 6,751 SF

- 1 roll-up loading door per suite
- 3-phase power
- 8-12 ft ceilings
- Restroom in each suite

Suite A: 2,188 SF - **LEASED** Suite B: 2,153 SF Suite C: 2,134 SF Suite D: 2,464 SF





## Amenities Map

## 4259 23rd Avenue W



## Floor Plan

#### 4259 23rd Avenue W



## Lease Plan

#### 4259 23rd Avenue W



## 1st Floor Photos

### 425923rd Avenue West













## 2nd Floor Photos

#### 4259 23rd Avenue West









Exclusively Listed by:

Lauren M Hendricks Windermere Real Estate Midtown Commercial 2420 2nd Ave Seattle, WA 98121 (206) 999-9161 LaurenHendricks@Windermere.com www.CommercialSeattle.com