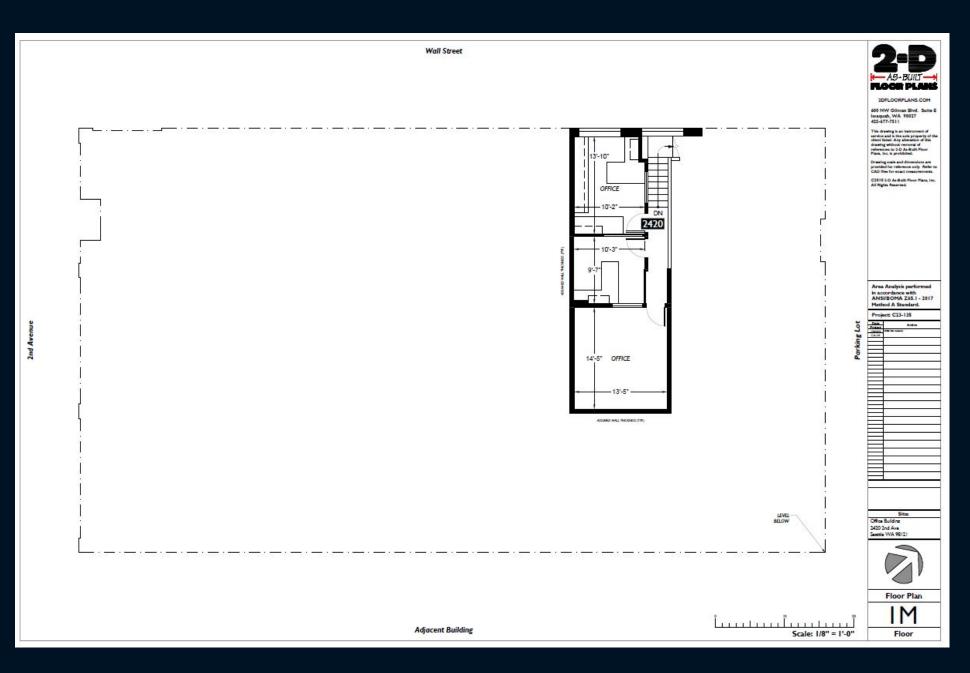

well-educated work force, reliable transportation system and geographically limited growth constraints. The Belltown area is one of Seattle's fastest growing neighborhoods and this growth will be further enhanced with the upcoming waterfront redevelopment and Convention Center expansion.

The proximity to Pike Place Market, waterfront, Seattle Center and the downtown business district makes Belltown an attractive, twenty-four hour, in-city neighborhood. The building is zoned DMR/C 95/65, allowing for a wide variety of commercial and multi-family uses.

Walk Score of 99 & Transit Score of 100!





# 2420 2<sup>nd</sup> Avenue Property Photos











# 2420 2<sup>nd</sup> Avenue Floor Plan



# 2420 2<sup>nd</sup> Avenue Lease Plan



### 2420 2<sup>nd</sup> Avenue Mezzanine Floor Plan



# 2420 2<sup>nd</sup> Avenue Mezzanine Lease Plan



For additional information please contact:

Lauren M. Hendricks Windermere Real Estate Midtown Commercial 2420 2<sup>nd</sup> Avenue Seattle, WA 98121 LaurenHendricks@Windermere.com 206-999-9161 CommercialSeattle.com