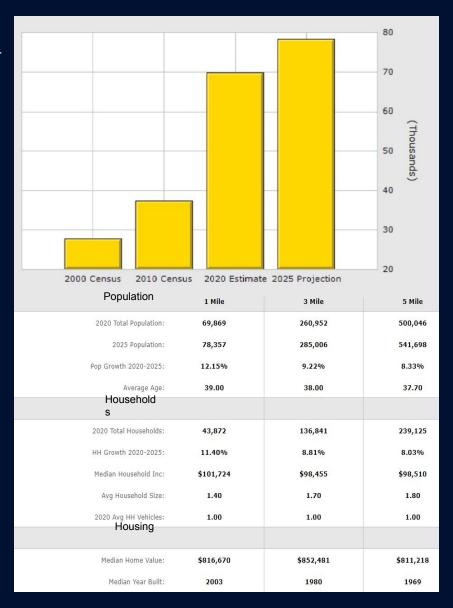

District, Seattle Waterfront, the retail core, Lake Union, and the Stadiums. Seattle, and specifically Belltown, possesses many unique qualities which very few major cities can offer, including a well-educated work force, reliable transportation system and geographically limited growth constraints. The Belltown area is one of Seattle's fastest growing neighborhoods and this growth will be further enhanced with the upcoming waterfront redevelopment and Convention Center expansion.

The proximity to Pike Place Market, waterfront, Seattle Center and the downtown business district makes Belltown an attractive, twenty-four hour, in-city neighborhood. The building is zoned DMR/C 95/65, allowing for a wide variety of commercial and multi-family uses.

Walk Score of 99 & Transit Score of 100!





# 2420 2<sup>nd</sup> Avenue Property Photos











# 2420 2<sup>nd</sup> Avenue Floor Plan



# 2420 2<sup>nd</sup> Avenue Lease Plan



### 2420 2<sup>nd</sup> Avenue Mezzanine Floor Plan



# 2420 2<sup>nd</sup> Avenue Mezzanine Lease Plan



For additional information please contact:

Lauren M. Hendricks Windermere Real Estate Midtown Commercial 2420 2<sup>nd</sup> Avenue Seattle, WA 98121 LaurenHendricks@Windermere.com 206-999-9161 CommercialSeattle.com