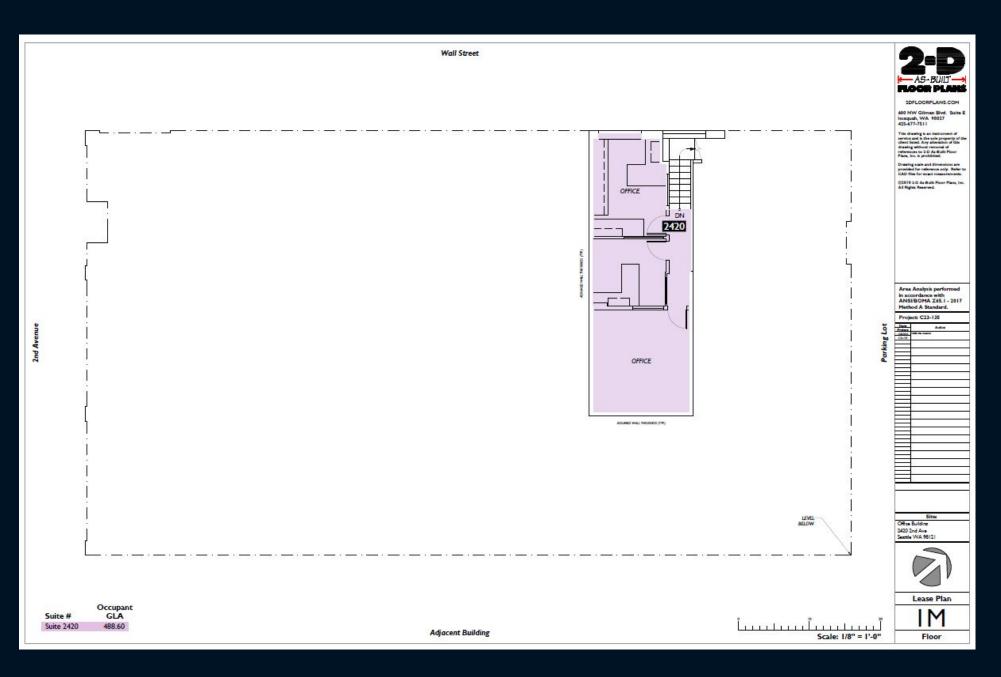

tem and geographically limited growth constraints. The Belltown area is one of Seattle's fastest growing neighborhoods and this growth will be further enhanced with the upcoming waterfront redevelopment and Convention Center expansion.

The proximity to Pike Place Market, waterfront, Seattle Center and the downtown business district makes Belltown an attractive, twenty-four hour, in-city neighborhood. The building is zoned DMR/C 95/65, allowing for a wide variety of commercial and multi-family uses.

Walk Score of 99 & Transit Score of 100!





# 2420 2<sup>nd</sup> Avenue Property Photos











# 2420 2<sup>nd</sup> Avenue Floor Plan



# 2420 2<sup>nd</sup> Avenue Lease Plan



### 2420 2<sup>nd</sup> Avenue Mezzanine Floor Plan



# 2420 2<sup>nd</sup> Avenue Mezzanine Lease Plan



For additional information please contact:

Lauren M. Hendricks Windermere Real Estate Midtown Commercial 2420 2<sup>nd</sup> Avenue Seattle, WA 98121 LaurenHendricks@Windermere.com 206-999-9161 CommercialSeattle.com