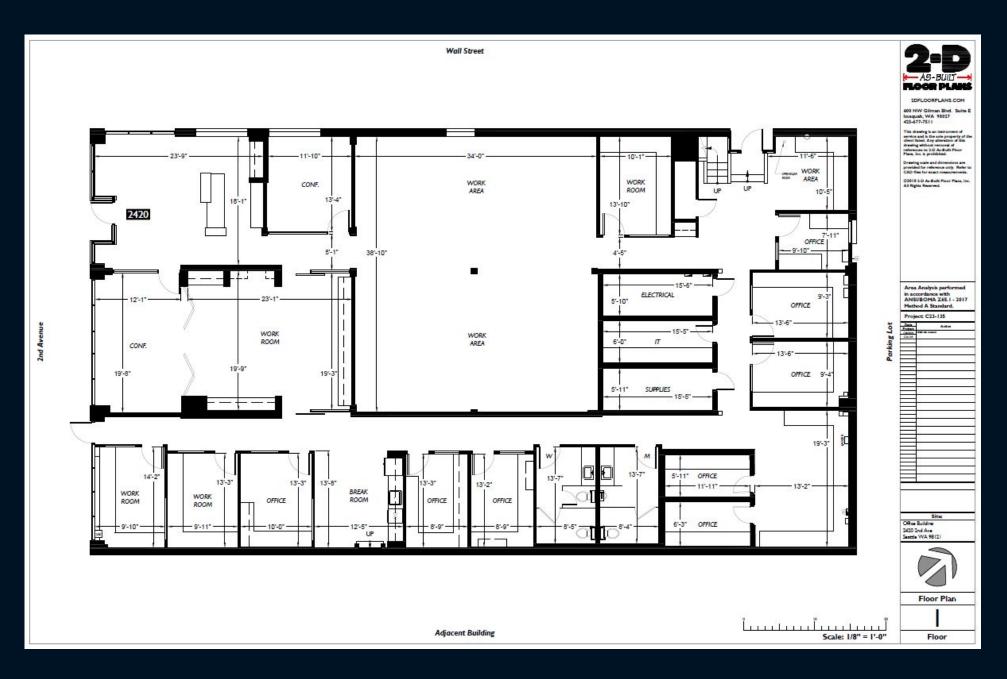

ally Belltown, possesses many unique qualities which very few major cities can offer, including a well-educated work force, reliable transportation system and geographically limited growth constraints. The Belltown area is one of Seattle's fastest growing neighborhoods and this growth will be further enhanced with the upcoming waterfront redevelopment and Convention Center expansion.

The proximity to Pike Place Market, waterfront, Seattle Center and the downtown business district makes Belltown an attractive, twenty-four hour, in-city neighborhood. The building is zoned DMR/C 95/65, allowing for a wide variety of commercial and multi-family uses.

Walk Score of 99 & Transit Score of 100!





# 2420 2<sup>nd</sup> Avenue Property Photos











# 2420 2<sup>nd</sup> Avenue Floor Plan



# 2420 2<sup>nd</sup> Avenue Lease Plan



### 2420 2<sup>nd</sup> Avenue Mezzanine Floor Plan



# 2420 2<sup>nd</sup> Avenue Mezzanine Lease Plan



For additional information please contact:

Lauren M. Hendricks Windermere Real Estate Midtown Commercial 2420 2<sup>nd</sup> Avenue Seattle, WA 98121 LaurenHendricks@Windermere.com 206-999-9161 CommercialSeattle.com