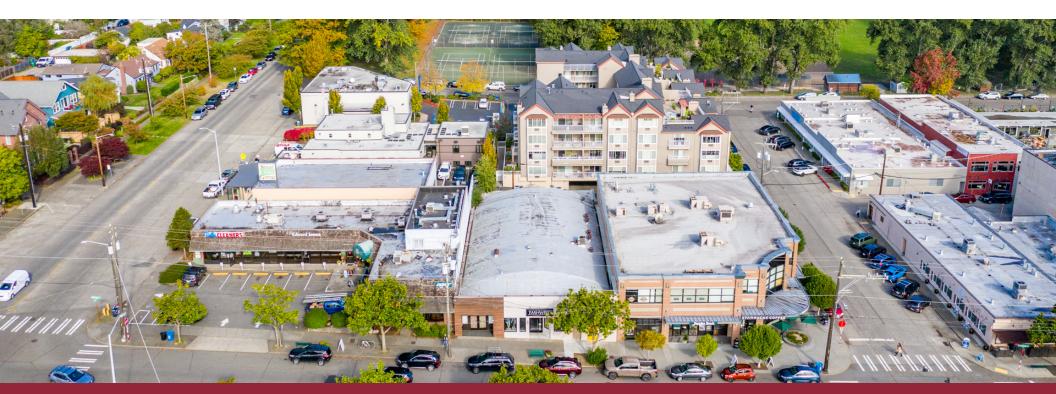

### PROPERTY OVERVIEW

Lauren Hendricks is proud to present the opportunity to lease modern retail space in the heart of Magnolia, one of Seattle's most desirable neighborhoods. This Building is ideally situated within walking distance to many nearby restaurants, shops and amenities. This unit is available immediately.

### PROPERTY DETAILS

| 3310 W McGraw | St. Seattle, WA 98199 |
|---------------|-----------------------|
| Size:         | 3,000 - 5,026 SF      |
| Price:        | \$20.00/SF/YR         |
| 2023 NNN:     | \$4.88/SF/YR          |