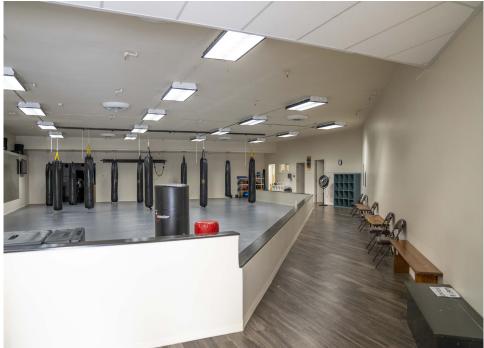

### PROPERTY OVERVIEW

Lauren Hendricks is proud to present the opportunity to lease modern retail space in the heart of Magnolia, one of Seattle's most desirable neighborhoods. This Building is ideally situated within walking distance to many nearby restaurants, shops and amenities. This unit is available immediately.

#### **PROPERTY FEATURES:**

- Flexible floor plan
- 2 Restrooms
- Sprinklered
- 14' ceiling

Most errands can be accomplished on foot.

Many nearby public transit options.

Biking is convenient for most trips.