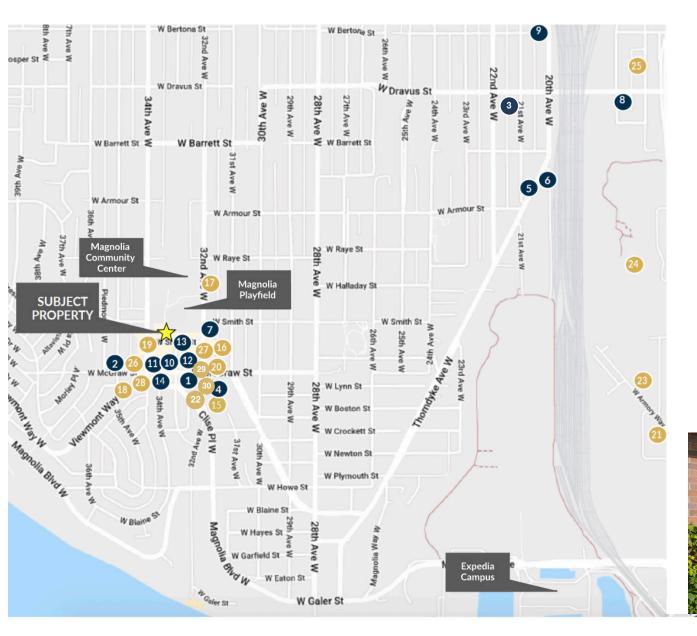

icks is proud to present the opportunity to lease modern retail space in the heart of Magnolia, one of Seattle's most desirable neighborhoods. This Building is ideally situated within walking distance to many nearby restaurants, shops and amenities. This unit is available immediately.

### PROPERTY DETAILS

| 3310 W McGraw | St. Seattle, WA 98199 |
|---------------|-----------------------|
| Size:         | 3,000 - 5,026 SF      |
| Price:        | \$20.00/SF/YR         |
| 2023 NNN:     | \$4.88/SF/YR          |





# Features & Highlights

#### **PROPERTY FEATURES:**

- Flexible floor plan
- 2 Restrooms
- Sprinklered
- 14' ceiling



Most errands can be accomplished on foot.



Many nearby public transit options.



Biking is convenient for most trips.





Retail



### Amenities Map











## 3310 W. McGraw St.







Lauren Hendricks (206) 999-9161 laurenhendricks@windermere.com www.commercialseattle.com Windermere Real Estate Midtown/Commercial

2420 2nd Avenue Seattle, WA 98121