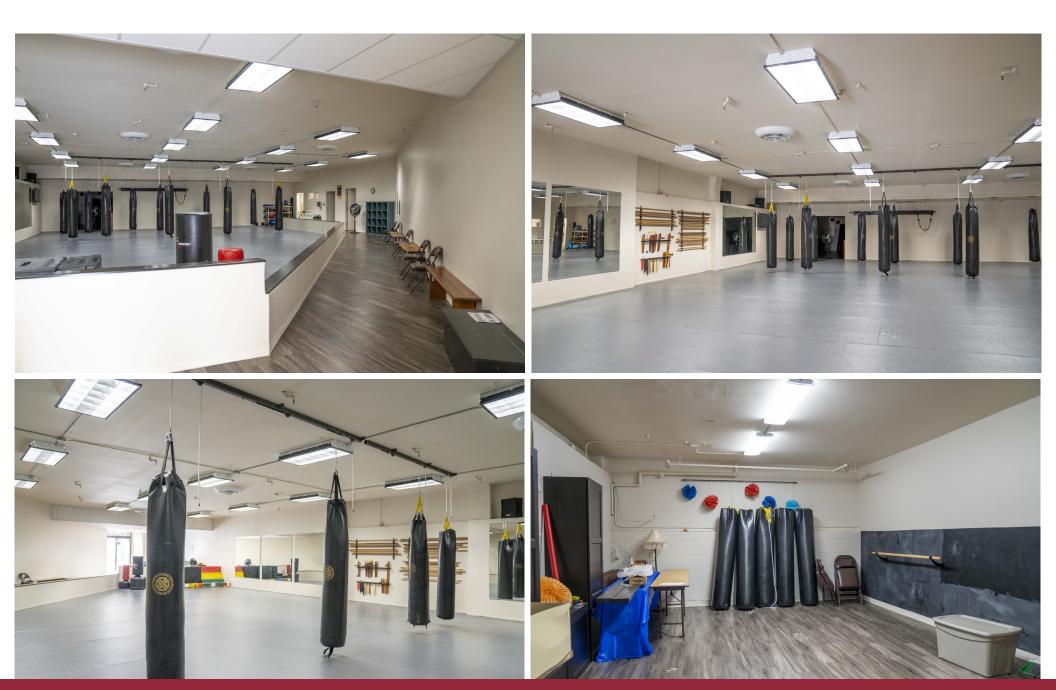

#### **PROPERTY FEATURES:**

- Flexible floor plan
- 2 Restrooms
- Sprinklered
- 14' ceiling

Most errands can be accomplished on foot.

Many nearby public transit options.

Biking is convenient for most trips.