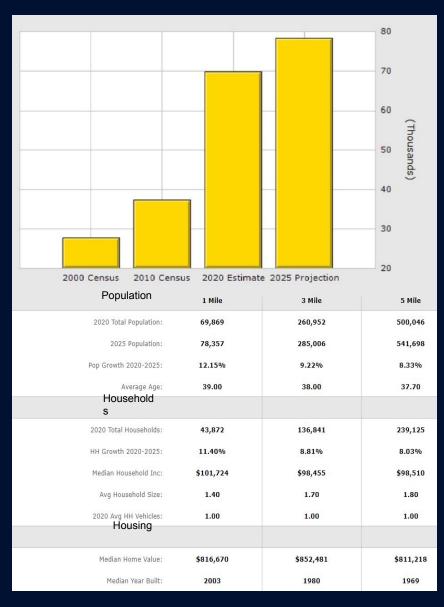

#### Location Summary

The Wall Street offering is located in Downtown Seattle's Belltown neighborhood on the corner of 2<sup>nd</sup> Avenue and Wall Street. The location provides convenient access to the Central Business District, Seattle Waterfront, the retail core, Lake Union, and the Stadiums. Seattle, and specifically Belltown, possesses many unique qualities which very few major cities can offer, including a well-educated work force, reliable transportation system and geographically limited growth constraints. The Belltown area is one of Seattle's fastest growing neighborhoods and this growth will be further enhanced with the upcoming waterfront redevelopment and Convention Center expansion.

The proximity to Pike Place Market, waterfront, Seattle Center and the downtown business district makes Belltown an attractive, twenty-four hour, in-city neighborhood. The building is zoned DMR/C 95/65, allowing for a wide variety of commercial and multi-family uses.