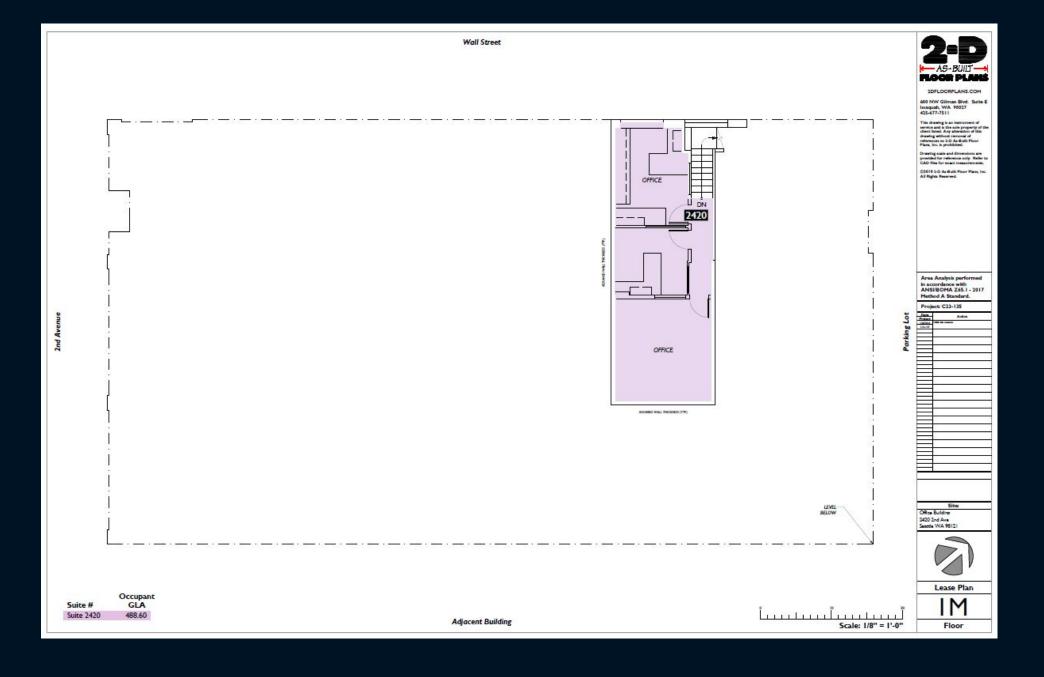

tem and geographically limited growth constraints. The Belltown area is one of Seattle's fastest growing neighborhoods and this growth will be further enhanced with the upcoming waterfront redevelopment and Convention Center expansion.

The proximity to Pike Place Market, waterfront, Seattle Center and the downtown business district makes Belltown an attractive, twenty-four hour, in-city neighborhood. The building is zoned DMR/C 95/65, allowing for a wide variety of commercial and multi-family uses.

Walk Score of 99 & Transit Score of 100!





# 2420 2<sup>nd</sup> Avenue Property Photos











### 2420 2<sup>nd</sup> Avenue Floor Plan



# 2420 2<sup>nd</sup> Avenue Lease Plan



# 2420 2<sup>nd</sup> Avenue Mezzanine Floor Plan



# 2420 2<sup>nd</sup> Avenue Mezzanine Lease Plan



#### For additional information please contact:

Lauren M. Hendricks
Windermere Real Estate Midtown Commercial
215 Westlake Ave N
Seattle, WA 98109
LaurenHendricks@Windermere.com
206-999-9161
CommercialSeattle.com