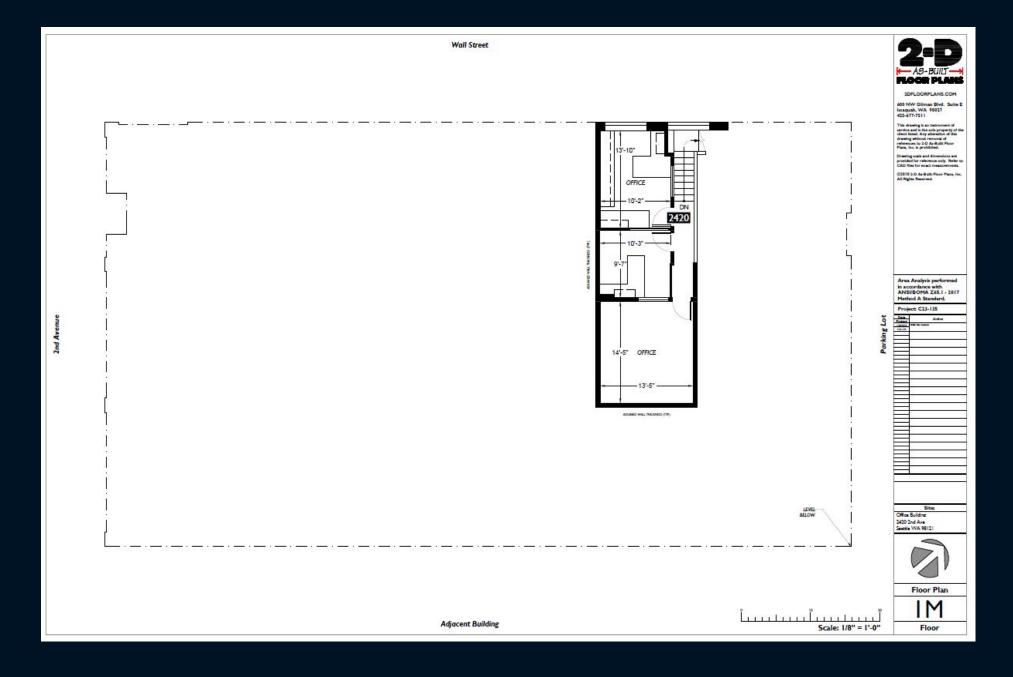

well-educated work force, reliable transportation system and geographically limited growth constraints. The Belltown area is one of Seattle's fastest growing neighborhoods and this growth will be further enhanced with the upcoming waterfront redevelopment and Convention Center expansion.

The proximity to Pike Place Market, waterfront, Seattle Center and the downtown business district makes Belltown an attractive, twenty-four hour, in-city neighborhood. The building is zoned DMR/C 95/65, allowing for a wide variety of commercial and multi-family uses.

Walk Score of 99 & Transit Score of 100!





# 2420 2<sup>nd</sup> Avenue Property Photos











### 2420 2<sup>nd</sup> Avenue Floor Plan



# 2420 2<sup>nd</sup> Avenue Lease Plan



# 2420 2<sup>nd</sup> Avenue Mezzanine Floor Plan



# 2420 2<sup>nd</sup> Avenue Mezzanine Lease Plan



#### For additional information please contact:

Lauren M. Hendricks
Windermere Real Estate Midtown Commercial
215 Westlake Ave N
Seattle, WA 98109
LaurenHendricks@Windermere.com
206-999-9161
CommercialSeattle.com