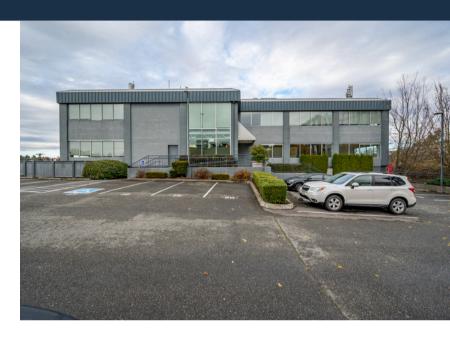

#### 3257 16th Ave W

Property Address: 3257 16th Avenue West, Seattle

Base Rent: \$20.00/SF/Year NNN

**2025 NNN (estimated):** \$8.96/SF/Year

**2025 Property Taxes:** \$73,335.25

Total Building Size: 26,389 SF

#### **Building Features**

- Fully Sprinklered
- Elevator
- Ample parking
- -120/208v power & 277/480v power
- Across the street from the future Seattle Storm practice facility
- Excellent Interbay location between the Magnolia, Queen Anne and Ballard neighborhoods
- Great visibility and signage opportunities