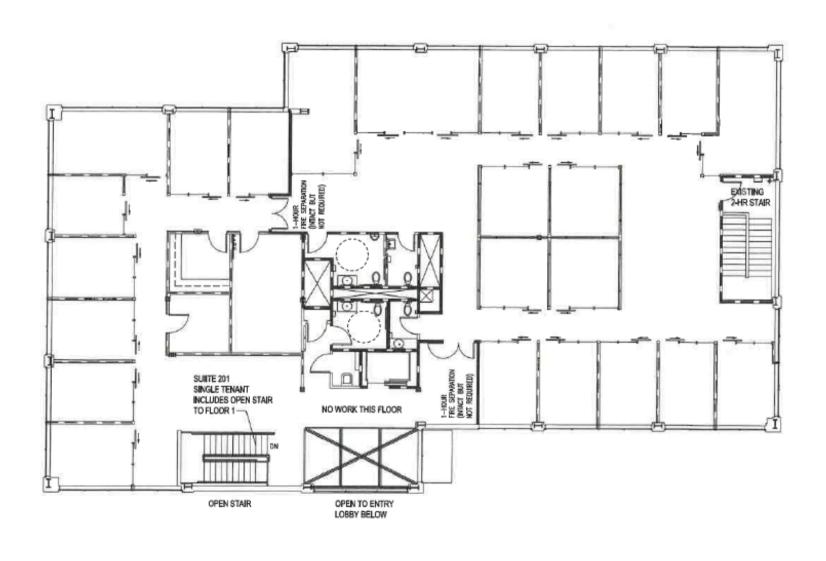

# **Suite 300 3rd Floor - 7,375 SF**

- 20 private offices with tons of natural light
- Excellent territorial views
- 1 large conference room
- 6 private interior offices
- Kitchenette/break room
- Server room
- Air Conditioning
- Private Restrooms
- 10 dedicated off street parking stalls