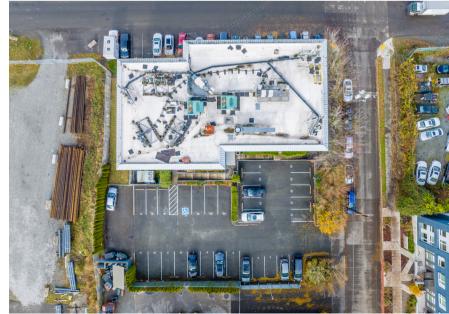

## Aerial Photos

#### **Building Features**

- Fully Sprinklered
- Elevator
- Ample parking
- -120/208v power & 277/480v power
- Across the street from the future Seattle Storm practice facility
- Excellent Interbay location between the Magnolia, Queen Anne and Ballard neighborhoods
- Great visibility and signage opportunities