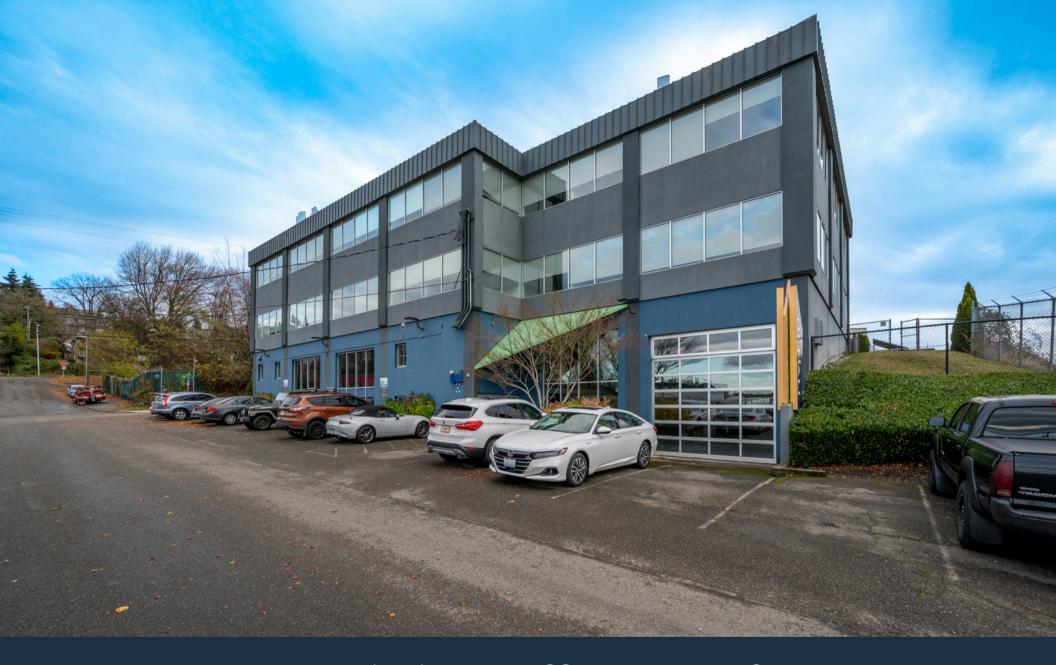

#### 3257 16th Ave W

Property Address: 3257 16th Avenue West, Seattle

Base Rent: \$20.00/SF/Year NNN

**2025 NNN (estimated):** \$8.96/SF/Year

**2025 Property Taxes:** \$73,335.25

Total Building Size: 26,389 SF

Available Square Feet: 7,375 SF

**Lot Size:** 18,000 SF

**Zoning:** IG2 U/45

#### **Building Features**

- Fully Sprinklered
- Elevator
- Ample parking
- -120/208v power & 277/480v power
- Across the street from the future Seattle Storm practice facility
- Excellent Interbay location between the Magnolia, Queen Anne and Ballard neighborhoods
- Great visibility and signage opportunities