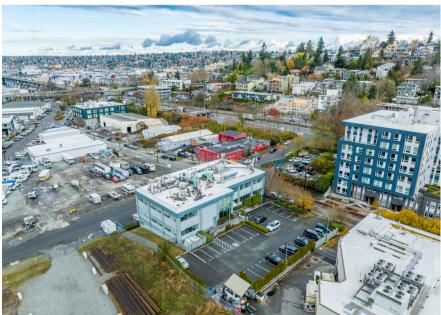

335.25

Total Building Size: 26,389 SF

Available Square Feet: 7,375 SF

**Lot Size:** 18,000 SF

**Zoning:** IG2 U/45

#### **Building Features**

- Fully Sprinklered
- Elevator
- Ample parking
- -120/208v power & 277/480v power
- Across the street from the future Seattle Storm practice facility
- Excellent Interbay location between the Magnolia, Queen Anne and Ballard neighborhoods
- Great visibility and signage opportunities





# Property Details

# **Suite 300 3rd Floor - 7,375 SF**

- 20 private offices with tons of natural light
- Excellent territorial views
- 1 large conference room
- 6 private interior offices
- Kitchenette/break room
- Server room
- Air Conditioning
- Private Restrooms
- 10 dedicated off street parking stalls





# 3rd Floor Photos









## Aerial Photos













#### Exclusively Listed by:

Lauren M Hendricks
Windermere Real Estate Midtown Commercial
2420 2nd Ave
Seattle, WA 98121
(206) 999-9161
LaurenHendricks@Windermere.com
www.CommercialSeattle.com