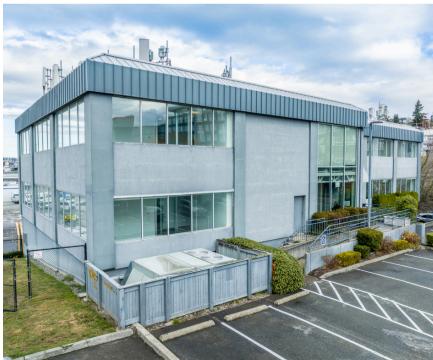

7,375 SF 3rd Floor Office Space for Lease 3257 16th Avenue West, Seattle, WA 98119

#### 3257 16th Ave W

Property Address: 3257 16th Avenue West, Seattle

Base Rent: \$20.00/SF/Year NNN

**2025 NNN (estimated):** \$8.96/SF/Year

**2025 Property Taxes:** \$73,335.25

Total Building Size: 26,389 SF

#### **Building Features**

- Fully Sprinklered
- Elevator
- Ample parking
- -120/208v power & 277/480v power
- Across the street from the future Seattle Storm practice facility
- Excellent Interbay location between the Magnolia, Queen Anne and Ballard neighborhoods
- Great visibility and signage opportunities