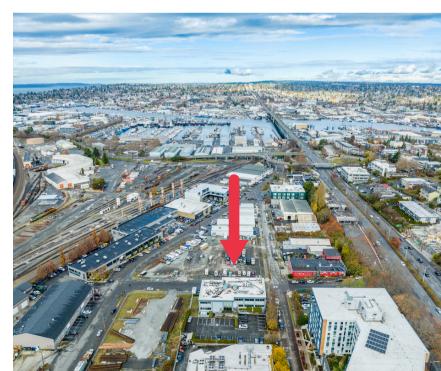

7,375 SF 3rd Floor Office Space for Lease 3257 16th Avenue West, Seattle, WA 98119

# Property Details

#### 3257 16th Ave W

Property Address: 3257 16th Avenue West, Seattle

Base Rent: \$20.00/SF/Year NNN

**2025 NNN (estimated):** \$8.96/SF/Year

**2025 Property Taxes:** \$73,335.25

Total Building Size: 26,389 SF

Available Square Feet: 7,375 SF

**Lot Size:** 18,000 SF

**Zoning:** IG2 U/45

#### **Building Features**

- Fully Sprinklered
- Elevator
- Ample parking
- -120/208v power & 277/480v power
- Across the street from the future Seattle Storm practice facility
- Excellent Interbay location between the Magnolia, Queen Anne and Ballard neighborhoods
- Great visibility and signage opportunities





# Property Details

# **Suite 300 3rd Floor - 7,375 SF**

- 20 private offices with tons of natural light
- Excellent territorial views
- 1 large conference room
- 6 private interior offices
- Kitchenette/break room
- Server room
- Air Conditioning
- Private Restrooms
- 10 dedicated off street parking stalls





# 3rd Floor Photos









## Aerial Photos













#### Exclusively Listed by:

Lauren M Hendricks
Windermere Real Estate Midtown Commercial
2420 2nd Ave
Seattle, WA 98121
(206) 999-9161
LaurenHendricks@Windermere.com
www.CommercialSeattle.com