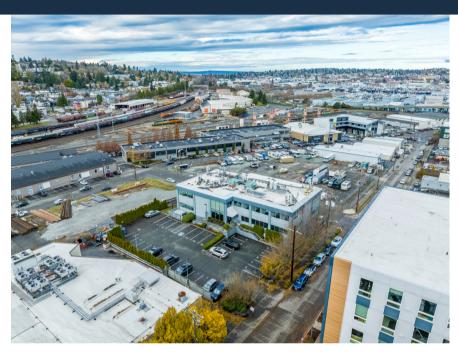

3,335.25

Total Building Size: 26,389 SF

Available Square Feet: 7,375 SF

**Lot Size:** 18,000 SF

**Zoning:** IG2 U/45

#### **Building Features**

- Fully Sprinklered
- Elevator
- Ample parking
- -120/208v power & 277/480v power
- Across the street from the future Seattle Storm practice facility
- Excellent Interbay location between the Magnolia, Queen Anne and Ballard neighborhoods
- Great visibility and signage opportunities





# Property Details

# **Suite 300 3rd Floor - 7,375 SF**

- 20 private offices with tons of natural light
- Excellent territorial views
- 1 large conference room
- 6 private interior offices
- Kitchenette/break room
- Server room
- Air Conditioning
- Private Restrooms
- 10 dedicated off street parking stalls





# 3rd Floor Photos









## Aerial Photos













#### Exclusively Listed by:

Lauren M Hendricks
Windermere Real Estate Midtown Commercial
2420 2nd Ave
Seattle, WA 98121
(206) 999-9161
LaurenHendricks@Windermere.com
www.CommercialSeattle.com