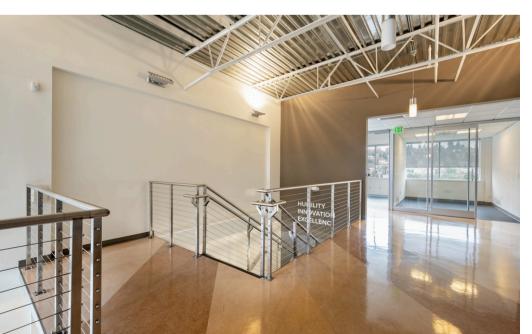

# **Suite 300 3rd Floor - 7,375 SF**

- 20 private offices with tons of natural light
- Excellent territorial views
- 1 large conference room
- 6 private interior offices
- Kitchenette/break room
- Server room
- Air Conditioning
- Private Restrooms
- 10 dedicated off street parking stalls

# 3rd Floor Photos