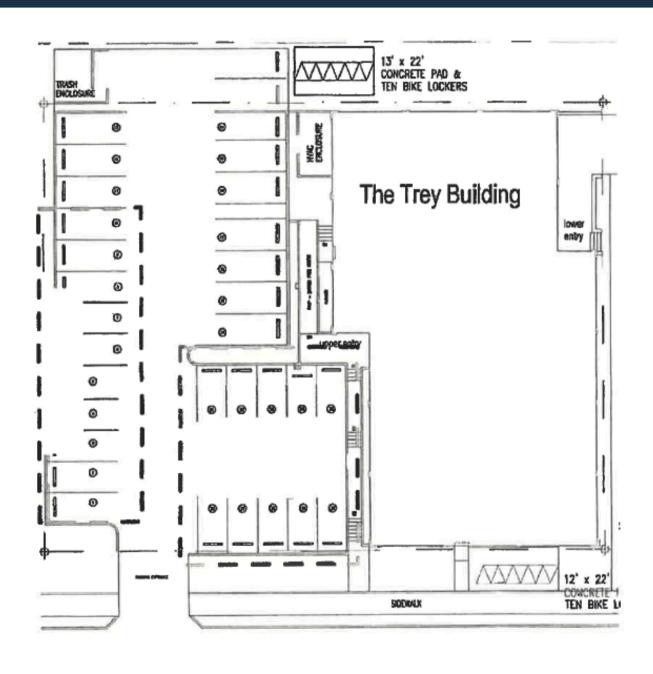

#### **Building Features**

- Fully Sprinklered
- Elevator
- Ample parking
- -120/208v power & 277/480v power
- Across the street from the future Seattle Storm practice facility
- Excellent Interbay location between the Magnolia, Queen Anne and Ballard neighborhoods
- Great visibility and signage opportunities

# **Suite 300 3rd Floor - 7,375 SF**

- 20 private offices with tons of natural light
- Excellent territorial views
- 1 large conference room
- 6 private interior offices
- Kitchenette/break room
- Server room
- Air Conditioning
- Private Restrooms
- 10 dedicated off street parking stalls