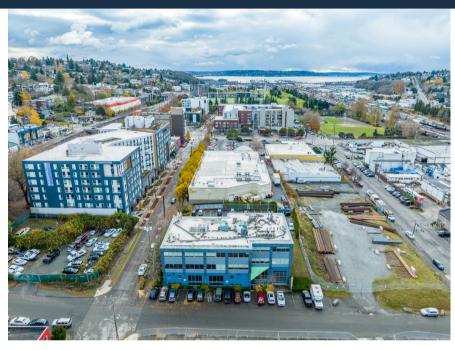

5.25

Total Building Size: 26,389 SF

Available Square Feet: 7,375 SF

**Lot Size:** 18,000 SF

**Zoning:** IG2 U/45

#### **Building Features**

- Fully Sprinklered
- Elevator
- Ample parking
- -120/208v power & 277/480v power
- Across the street from the future Seattle Storm practice facility
- Excellent Interbay location between the Magnolia, Queen Anne and Ballard neighborhoods
- Great visibility and signage opportunities





# Property Details

# **Suite 300 3rd Floor - 7,375 SF**

- 20 private offices with tons of natural light
- Excellent territorial views
- 1 large conference room
- 6 private interior offices
- Kitchenette/break room
- Server room
- Air Conditioning
- Private Restrooms
- 10 dedicated off street parking stalls





# 3rd Floor Photos









## Aerial Photos













#### Exclusively Listed by:

Lauren M Hendricks
Windermere Real Estate Midtown Commercial
2420 2nd Ave
Seattle, WA 98121
(206) 999-9161
LaurenHendricks@Windermere.com
www.CommercialSeattle.com