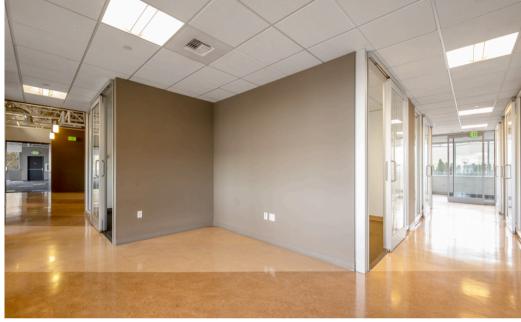

# **Suite 300 3rd Floor - 7,375 SF**

- 20 private offices with tons of natural light
- Excellent territorial views
- 1 large conference room
- 6 private interior offices
- Kitchenette/break room
- Server room
- Air Conditioning
- Private Restrooms
- 10 dedicated off street parking stalls

# 3rd Floor Photos