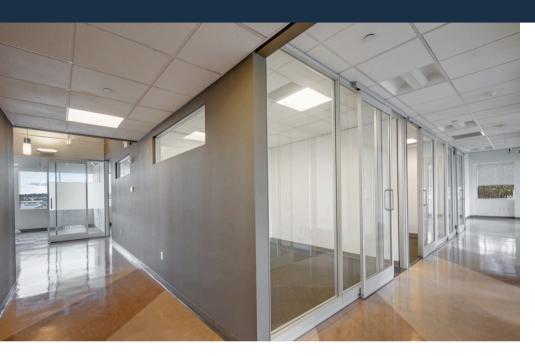

# **Suite 300 3rd Floor - 7,375 SF**

- 20 private offices with tons of natural light
- Excellent territorial views
- 1 large conference room
- 6 private interior offices
- Kitchenette/break room
- Server room
- Air Conditioning
- Private Restrooms
- 10 dedicated off street parking stalls

# 3rd Floor Photos