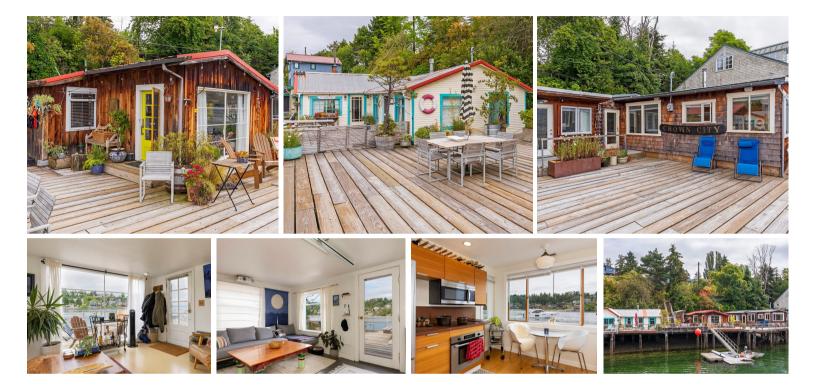

# **Ballard Waterfront**

## 5619-5621 SEAVIEW AVE NW, SEATTLE, WA / MLS# 1967897 \$2,400,000

Unique opportunity to own this commercially zoned waterfront property, featuring three 1920s and 1930s era updated Single Family Residences on a private boardwalk just beyond the Ballard Locks. Scenery like no other with a daily boat parade, harbor seals, and seabirds as your backdrop. Entertain, work or relax on the boardwalk, walk the sandy beach at low tide, drop a couple crab pots, and take your boat out for a cruise. Once a very cool private yacht club, "Crown City" offers a unique lifestyle, plus it's located on the Burke-Gilman Trail, and around the corner from Rays, & Golden Gardens. Rent two and live in one? Convert to condos? Convert to offices? So many options for this once-in-a-lifetime opportunity!

### **5619 SEAVIEW AVE NW**

BDRMS: 2 / BATH: 1 FIREPLACE: 1 SF 890 RENT: 3,459

#### 56191/2 SEAVIEW AVE NW

BDRM: 1 / BATH: 1 SF 530 RENT: \$2,310

## 5621 SEAVIEW AVE NW

BDRMS: 2 / BATH: 1 SF 870 RENT: 3255

ZONED C1-30 2022 TAXES: \$10,755.20