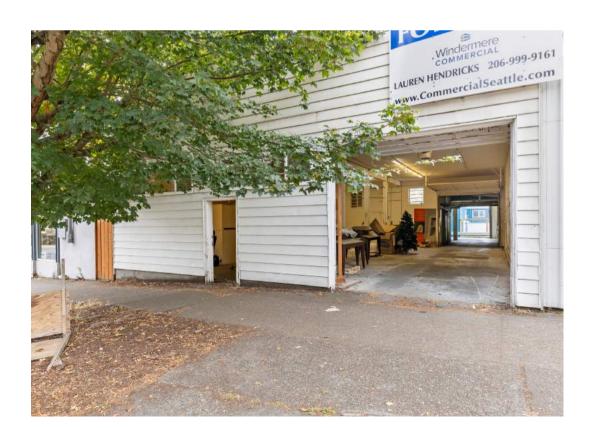

#### Features Include:

- Two warehouses connected by a covered breezeway totaling 2,918S F
- Open floor plan with 12 ft ceilings
- One restroom
- Concrete floors
- 2 roll-up doors w/ability to drive through from Stone Way N to rear alley
- -Excellent Wallingford location with nearly 40' ft of street frontage and a stone's throw from numerous restaurants, shops, the Burke Gilman trail and Lake Union

#### Photos