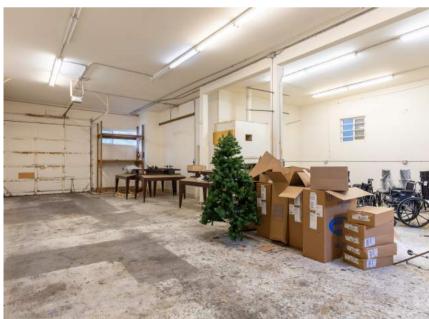

#### Features Include:

- Two warehouses connected by a covered breezeway totaling 2,918S F
- Open floor plan with 12 ft ceilings
- One restroom
- Concrete floors
- 2 roll-up doors w/ability to drive through from Stone Way N to rear alley
- -Excellent Wallingford location with nearly 40' ft of street frontage and a stone's throw from numerous restaurants, shops, the Burke Gilman trail and Lake Union

#### Photos