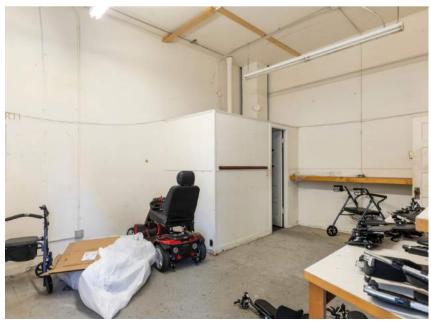

#### Features Include:

- Two warehouses connected by a covered breezeway totaling 2,918S F
- Open floor plan with 12 ft ceilings
- One restroom
- Concrete floors
- 2 roll-up doors w/ability to drive through from Stone Way N to rear alley
- -Excellent Wallingford location with nearly 40' ft of street frontage and a stone's throw from numerous restaurants, shops, the Burke Gilman trail and Lake Union

#### Photos