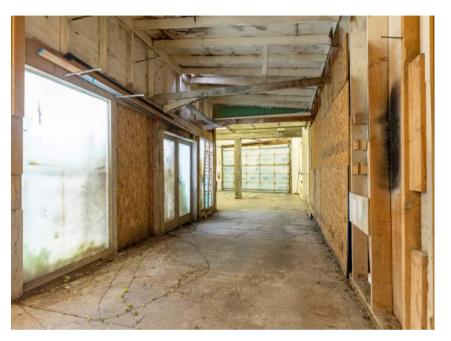

#### Features Include:

- Two warehouses connected by a covered breezeway totaling 2,918S F
- Open floor plan with 12 ft ceilings
- One restroom
- Concrete floors
- 2 roll-up doors w/ability to drive through from Stone Way N to rear alley
- -Excellent Wallingford location with nearly 40' ft of street frontage and a stone's throw from numerous restaurants, shops, the Burke Gilman trail and Lake Union

#### Photos