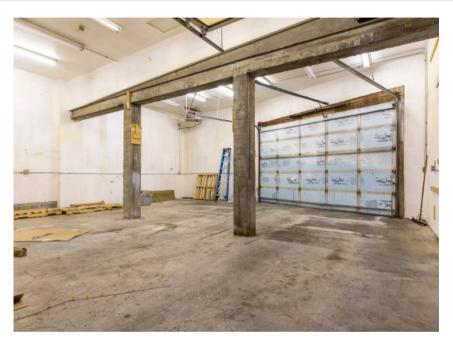

#### Features Include:

- Two warehouses connected by a covered breezeway totaling 2,918S F
- Open floor plan with 12 ft ceilings
- One restroom
- Concrete floors
- 2 roll-up doors w/ability to drive through from Stone Way N to rear alley
- -Excellent Wallingford location with nearly 40' ft of street frontage and a stone's throw from numerous restaurants, shops, the Burke Gilman trail and Lake Union

#### Photos