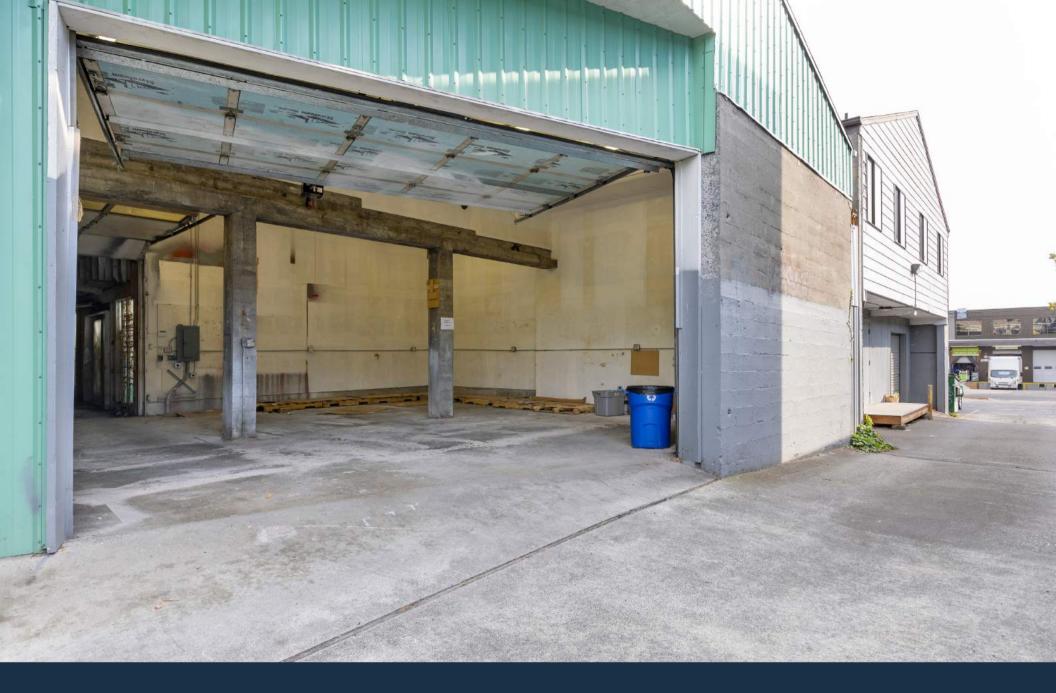

#### Features Include:

- Two warehouses connected by a covered breezeway totaling 2,918S F
- Open floor plan with 12 ft ceilings
- One restroom
- Concrete floors
- 2 roll-up doors w/ability to drive through from Stone Way N to rear alley
- -Excellent Wallingford location with nearly 40' ft of street frontage and a stone's throw from numerous restaurants, shops, the Burke Gilman trail and Lake Union

#### Photos