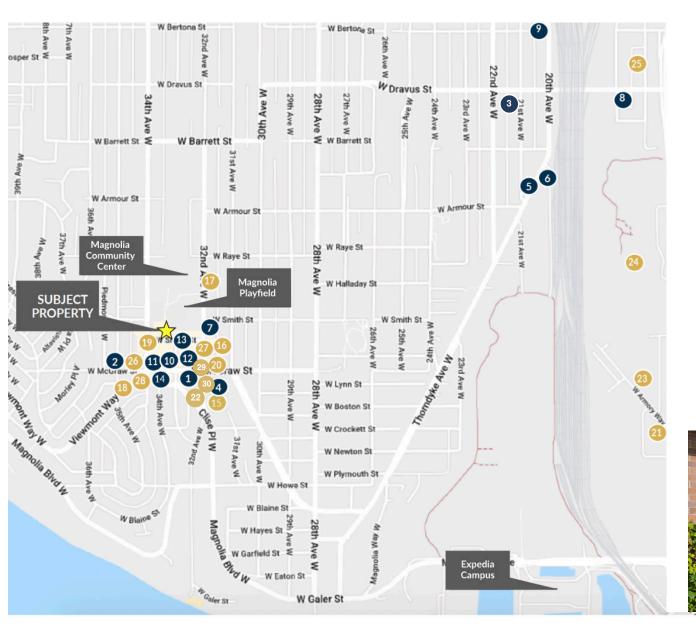

### Amenities Map

| Restaurants |                         |
|-------------|-------------------------|
| 1           | Village Pub             |
| 2           | El Ranchon              |
| 3           | Mulleady's Irish Pub    |
| 4           | Queen Margherita Pizza  |
| 5           | New China Express       |
| 6           | Time for Pho            |
| 7           | Ichiro Sushi & Teryiaki |
| 8           | Red Mill Burgers        |
| 9           | Boxcar Ale House        |
| 10          | Starbucks               |
| 11          | Subway                  |
| 12          | Serendipity Cafe        |
| 13          | Mondello Ristorante     |
| 14          | Kinaree Thai            |

| i cum |                          |
|-------|--------------------------|
| 15    | Bartell Drugs            |
| 16    | Ace Hardware             |
|       | Albertsons               |
| 18    | Bank of America          |
| 19    | Chase Bank               |
| 20    | US Bank                  |
| 21    | Whole Foods              |
| 22    | Studio K Hair Salon      |
| 23    | Total Wine               |
|       | Interbay Golf Course     |
| 25    | QFC                      |
| 26    | Key Bank                 |
|       | Magnolia's Book Store    |
| 28    | Magnolia Animal Hospital |
| 29    | US Post Office           |
| 30    | Vixen                    |
| ~     |                          |
| -     |                          |

### 3308 W. McGraw St.