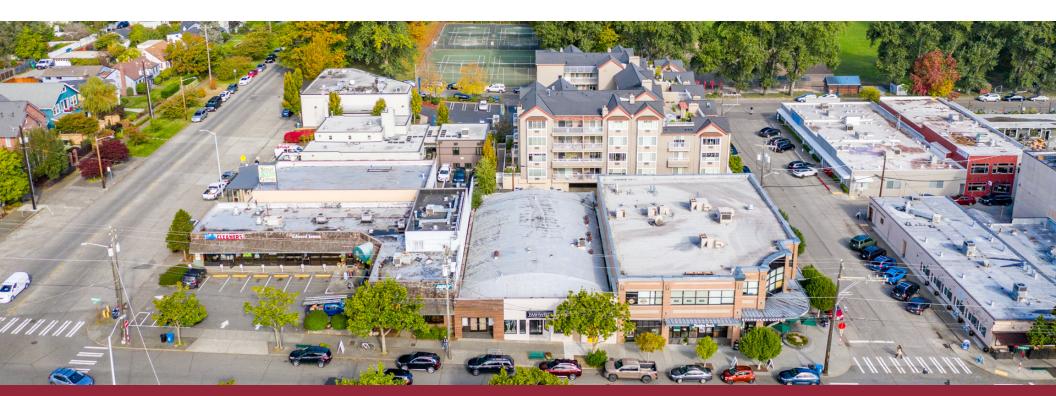

#### PROPERTY OVERVIEW

Lauren Hendricks is proud to present the opportunity to lease modern retail space in the heart of Magnolia, one of Seattle's most desirable neighborhoods. There are two spaces available for lease. The building is ideally situated within walking distance to many nearby restaurants, shops and amenities. Both units are available immediately.

### PROPERTY DETAILS

| Address:      | 3308-3310 W McGraw St. Seattle, WA 98199 |
|---------------|------------------------------------------|
| Unit # 3308:  | 2,000 SF (approx.)                       |
| Base Rent:    | \$25.00/SF/YR                            |
| Unit # 3310:  | 5,026 SF (approx.)                       |
| Base Rent:    | \$20.00/SF/YR                            |
| 2022 NNN Est. | \$6/SF/YR                                |