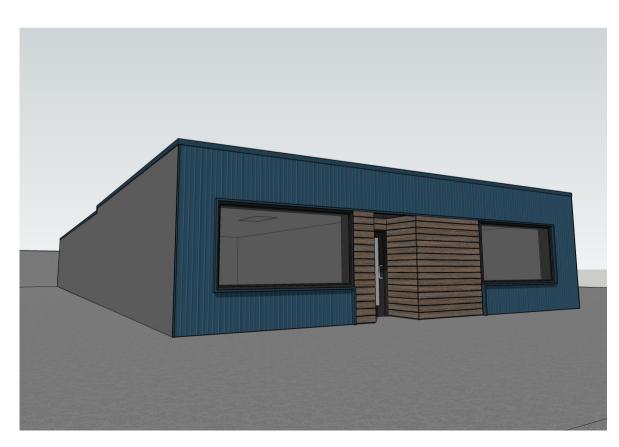

#### Suite #100 Features Include:

- Nearly 50' of frontage along NW Market St.
- Open floor plan
- One ADA restroom
- Landlord will deliver in warm shell condition
- New storefront and windows will be installed

# Suite #100 Photos