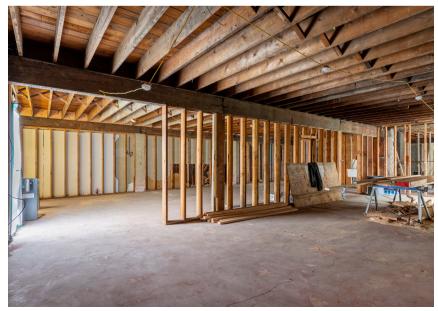

# Suite #100 Photos

#### Suite #100 Features Include:

- Nearly 50' of frontage along NW Market St.
- Open floor plan
- One ADA restroom
- Landlord will deliver in warm shell condition
- New storefront and windows will be installed