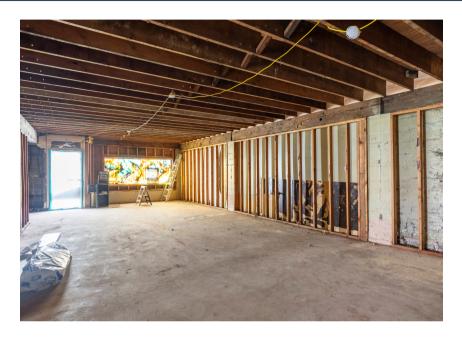

# 1,828 SF Ballard Retail/Office Space for Lease

2834 NW Market St. Suite #100, Seattle, WA 98107 \$35.00/SF/Year NNN

### Property Details

Property Address: 2834 NW Market St., Suite #100, Seattle, WA 98107

Price: \$35/SF/Year

Estimated 2022 NNN: \$0.40/SF/Month

Suite Size: 1,828 SF

Prorata share: 52.49%

Parking: Available for lease next door

Remodeled: 2022

**Zoning:** IB U/45

#### Suite #100 Features Include:

- Nearly 50' of frontage along NW Market St.
- Open floor plan
- One ADA restroom
- Landlord will deliver in warm shell condition
- New storefront and windows will be installed



# Suite #100 Photos









#### Floor Plan



#### Exclusively Listed by:

Lauren M Hendricks
Windermere Real Estate Midtown Commercial
2420 2nd Ave
Seattle, WA 98121
(206) 999-9161
LaurenHendricks@Windermere.com
www.CommercialSeattle.com