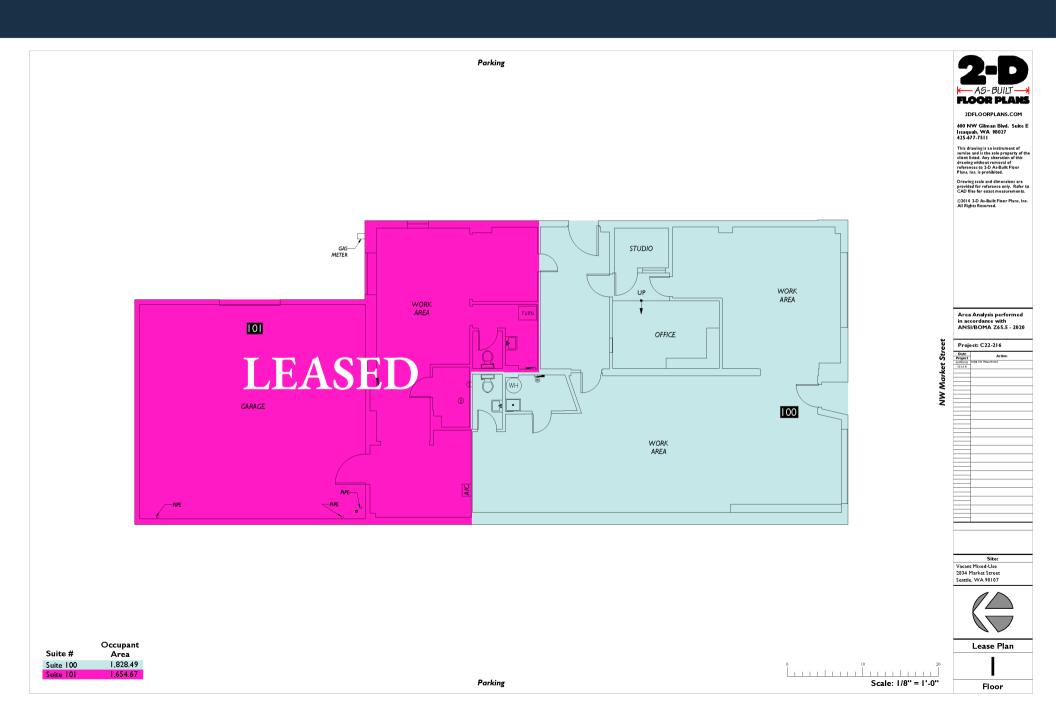

#### Floor Plan

### Property Details

Property Address: 2834 NW Market St., Suite #100, Seattle, WA 98107

Price: \$35/SF/Year

Estimated 2022 NNN: \$0.40/SF/Month

Suite Size: 1,828 SF

Prorata share: 52.49%

Parking: Available for lease next door