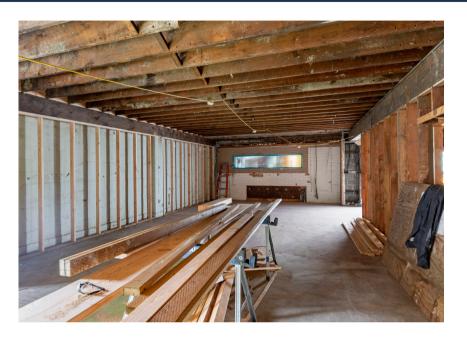

# 1,828 SF Ballard Retail/Office Space for Lease

2834 NW Market St. Suite #100, Seattle, WA 98107 \$35.00/SF/Year NNN

### Property Details

Property Address: 2834 NW Market St., Suite #100, Seattle, WA 98107

Price: \$35/SF/Year

Estimated 2022 NNN: \$0.40/SF/Month

Suite Size: 1,828 SF

Prorata share: 52.49%

Parking: Available for lease next door

Remodeled: 2022

**Zoning:** IB U/45

#### Suite #100 Features Include:

- Nearly 50' of frontage along NW Market St.
- Open floor plan
- One ADA restroom
- Landlord will deliver in warm shell condition
- New storefront and windows will be installed



# Suite #100 Photos









#### Floor Plan



#### Exclusively Listed by:

Lauren M Hendricks
Windermere Real Estate Midtown Commercial
2420 2nd Ave
Seattle, WA 98121
(206) 999-9161
LaurenHendricks@Windermere.com
www.CommercialSeattle.com