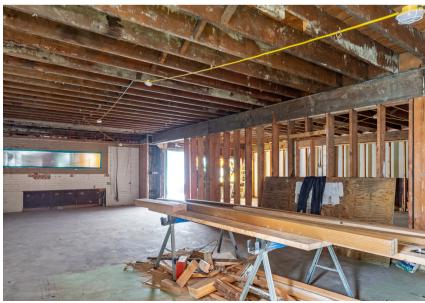

# Suite #100 Photos

#### Suite #100 Features Include:

- Nearly 50' of frontage along NW Market St.
- Open floor plan
- One ADA restroom
- Landlord will deliver in warm shell condition
- New storefront and windows will be installed