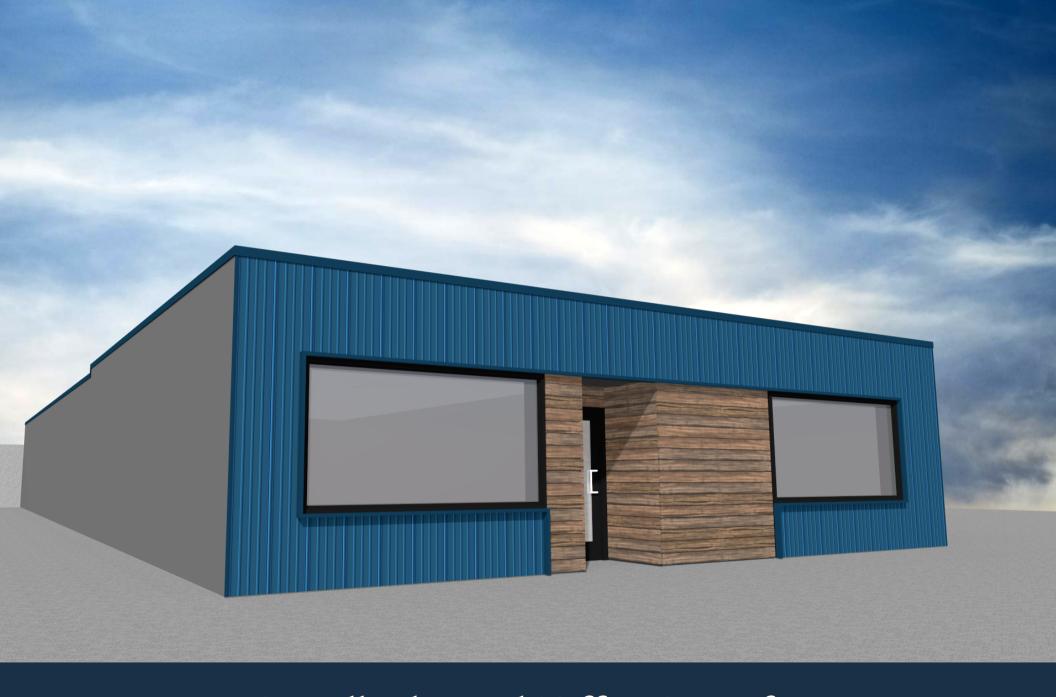

#### Suite #100 Features Include:

- Nearly 50' of frontage along NW Market St.
- Open floor plan
- One ADA restroom
- Landlord will deliver in warm shell condition
- New storefront and windows will be installed

# Suite #100 Photos