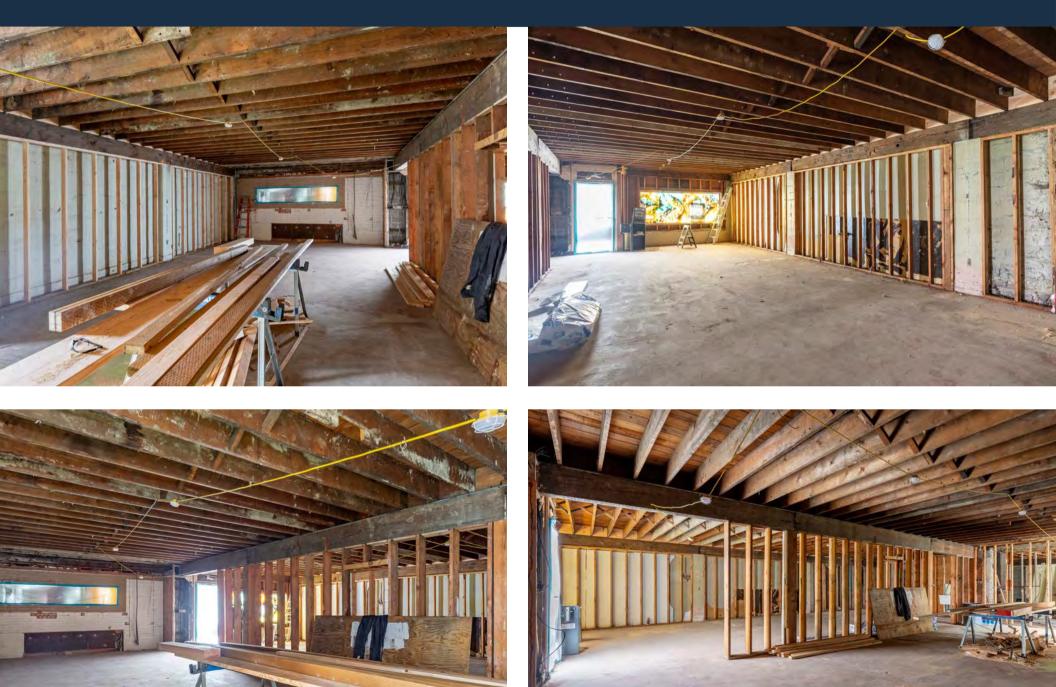

# Property Details

| 2834 NW Market St., Suite #100, Seattle, WA 98107 |
|---------------------------------------------------|
| \$35/SF/Year                                      |
| \$0.40/SF/Month                                   |
| 1,828 SF                                          |
| 52.49%                                            |
| Available for lease next door                     |
| 2022                                              |
| IB U/45                                           |
|                                                   |

#### Suite #100 Features Include:

- Nearly 50' of frontage along NW Market St.
- Open floor plan
- One ADA restroom
- Landlord will deliver in warm shell condition
- New storefront and windows will be installed



## Suite #100 Photos



### Floor Plan



Floor

Exclusively Listed by:

Lauren M Hendricks Windermere Real Estate Midtown Commercial 2420 2nd Ave Seattle, WA 98121 (206) 999-9161 LaurenHendricks@Windermere.com www.CommercialSeattle.com