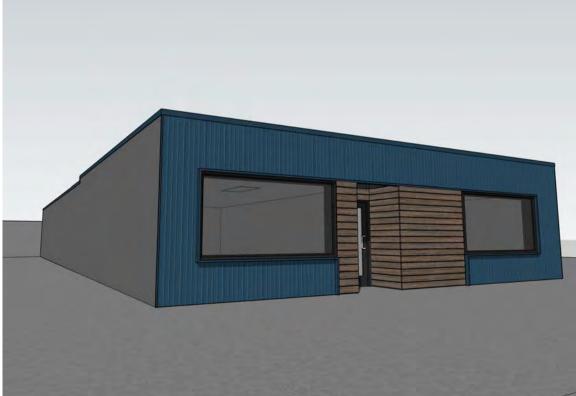

### 1,828 SF Ballard Retail/Office Space for Lease

2834 NW Market St. Suite #100, Seattle, WA 98107 \$35.00/SF/Year NNN

#### Suite #100 Features Include:

- Nearly 50' of frontage along NW Market St.
- Open floor plan
- One ADA restroom
- Landlord will deliver in warm shell condition
- New storefront and windows will be installed