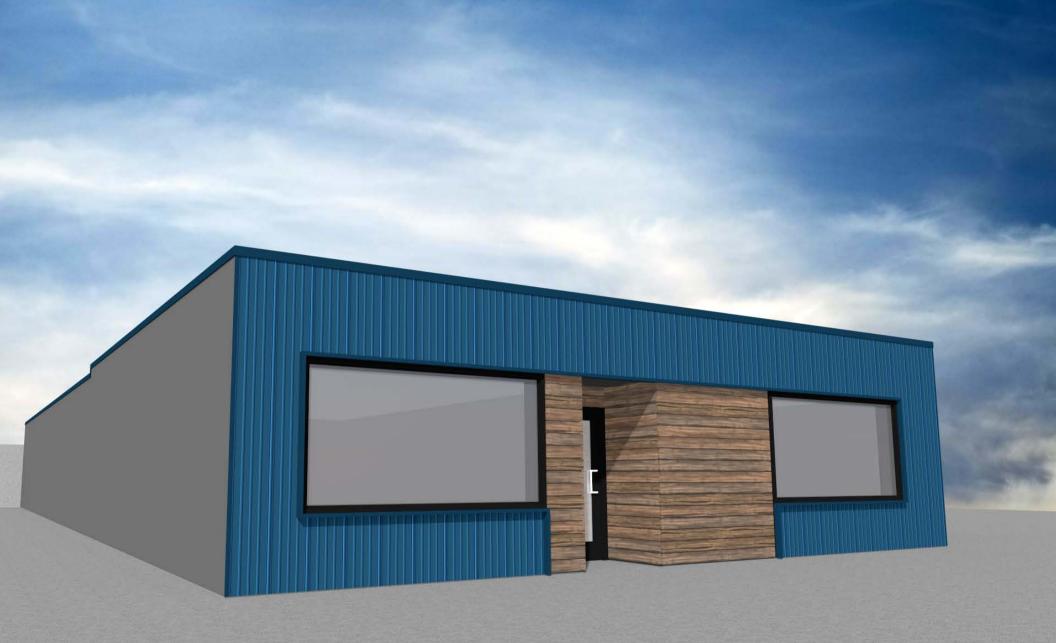

### 1,828 SF Ballard Retail/Office Space for Lease

2834 NW Market St. Suite #100, Seattle, WA 98107 \$35.00/SF/Year NNN

#### Suite #100 Features Include:

- Nearly 50' of frontage along NW Market St.
- Open floor plan
- One ADA restroom
- Landlord will deliver in warm shell condition
- New storefront and windows will be installed