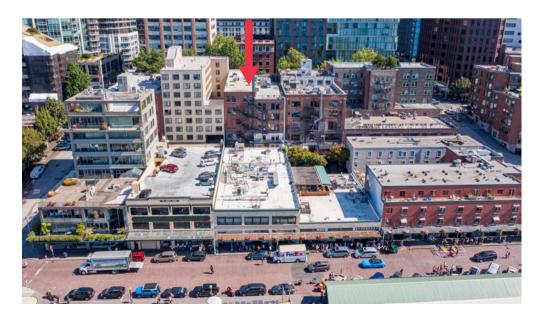

2,700 SF Retail or Office Space for Lease in Pike Place Market

1923 1st Avenue, Seattle, WA 98101 \$35.00/SF/Year NNN

## Property Details

Property Address: 1923 1st Avenue, Seattle, WA 98101

Base Rent: \$35/SF/Year Estimated NNN: \$4.23/SF/YR

Suite Size: 2,700 SF Zoning: PMM - 85

Frontage: 30' of Street Frontage on 1st Avenue