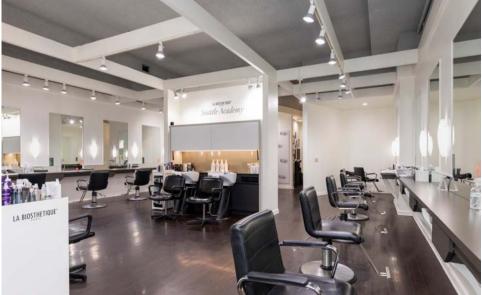

Approximately 2,700 SF retail space for Lease in Pike Place Market. Currently configured as a hair salon with 12 stations. Washer and dryer hookups, and private esthetician space. The white walls make this a blank slate perfect for a multitude of uses. Located in the historic Pike Place District and subject to the Pike Place Historical Commission Guidelines