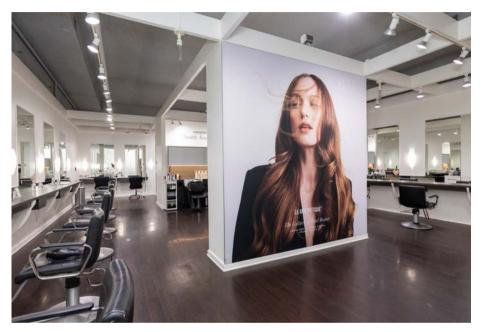

Approximately 2,700 SF retail space for Lease in Pike Place Market. Currently configured as a hair salon with 12 stations. Washer and dryer hookups, and private esthetician space. The white walls make this a blank slate perfect for a multitude of uses. Located in the historic Pike Place District and subject to the Pike Place Historical Commission Guidelines