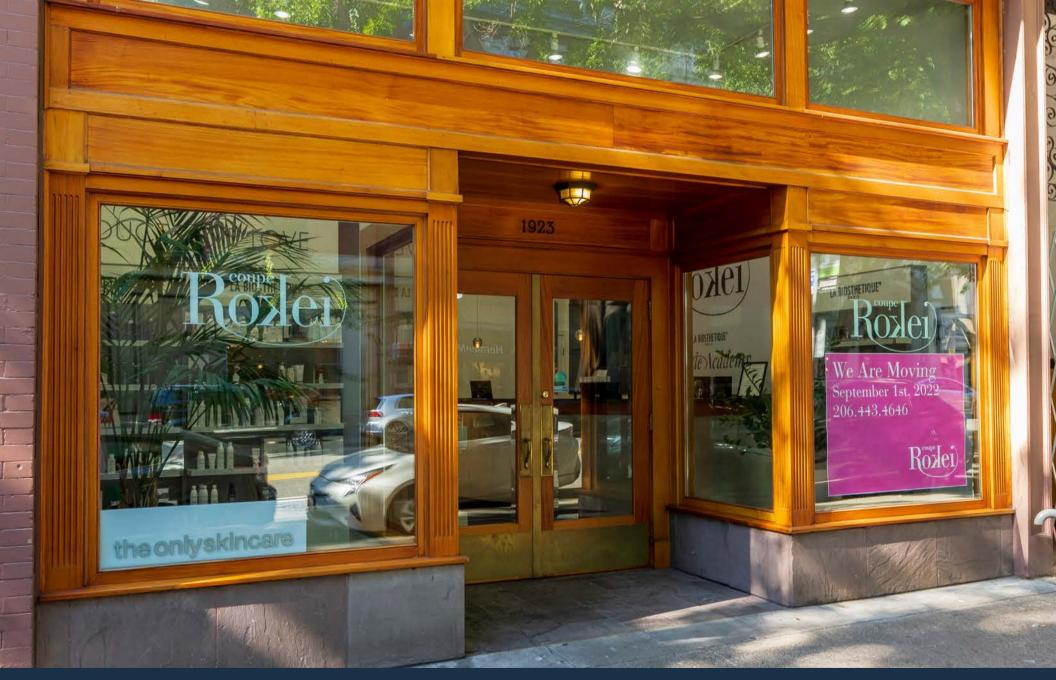

2,700 SF Retail or Office Space for Lease in Pike Place Market

1923 1st Avenue, Seattle, WA 98101 \$35.00/SF/Year NNN

## Property Details

Property Address: 1923 1st Avenue, Seattle, WA 98101

Base Rent: \$35/SF/Year Estimated NNN: \$4.23/SF/YR

Suite Size: 2,700 SF Zoning: PMM - 85

Frontage: 30' of Street Frontage on 1st Avenue

Approximately 2,700 SF retail space for Lease in Pike Place Market. Currently configured as a hair salon with 12 stations. Washer and dryer hookups, and private esthetician space. The white walls make this a blank slate perfect for a multitude of uses. Located in the historic Pike Place District and subject to the Pike Place Historical Commission Guidelines