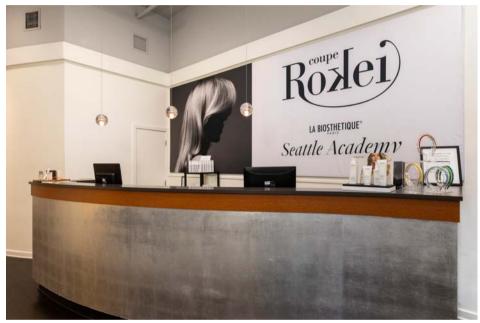

Approximately 2,700 SF retail space for Lease in Pike Place Market. Currently configured as a hair salon with 12 stations. Washer and dryer hookups, and private esthetician space. The white walls make this a blank slate perfect for a multitude of uses. Located in the historic Pike Place District and subject to the Pike Place Historical Commission Guidelines