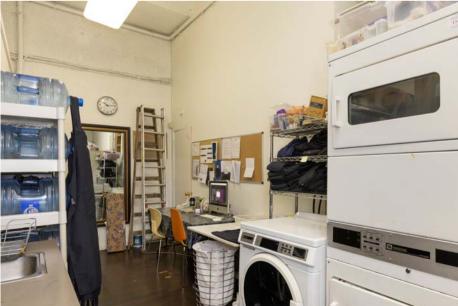

Approximately 2,700 SF retail space for Lease in Pike Place Market. Currently configured as a hair salon with 12 stations. Washer and dryer hookups, and private esthetician space. The white walls make this a blank slate perfect for a multitude of uses. Located in the historic Pike Place District and subject to the Pike Place Historical Commission Guidelines