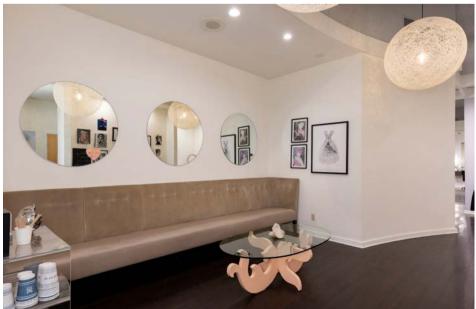

Approximately 2,700 SF retail space for Lease in Pike Place Market. Currently configured as a hair salon with 12 stations. Washer and dryer hookups, and private esthetician space. The white walls make this a blank slate perfect for a multitude of uses. Located in the historic Pike Place District and subject to the Pike Place Historical Commission Guidelines