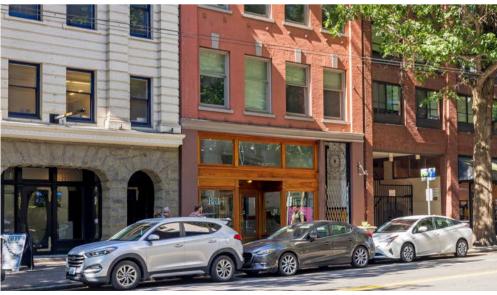

2,700 SF Retail or Office Space for Lease in Pike Place Market

1923 1st Avenue, Seattle, WA 98101 \$35.00/SF/Year NNN

## Property Details

Property Address: 1923 1st Avenue, Seattle, WA 98101

Base Rent: \$35/SF/Year Estimated NNN: \$4.23/SF/YR

Suite Size: 2,700 SF Zoning: PMM - 85

Frontage: 30' of Street Frontage on 1st Avenue