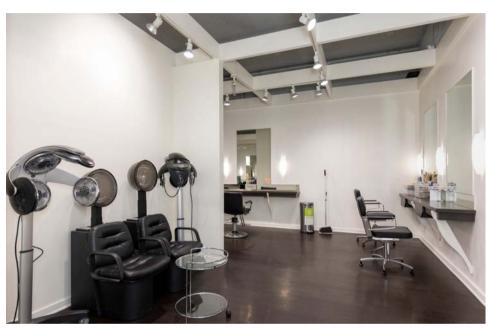

Approximately 2,700 SF retail space for Lease in Pike Place Market. Currently configured as a hair salon with 12 stations. Washer and dryer hookups, and private esthetician space. The white walls make this a blank slate perfect for a multitude of uses. Located in the historic Pike Place District and subject to the Pike Place Historical Commission Guidelines