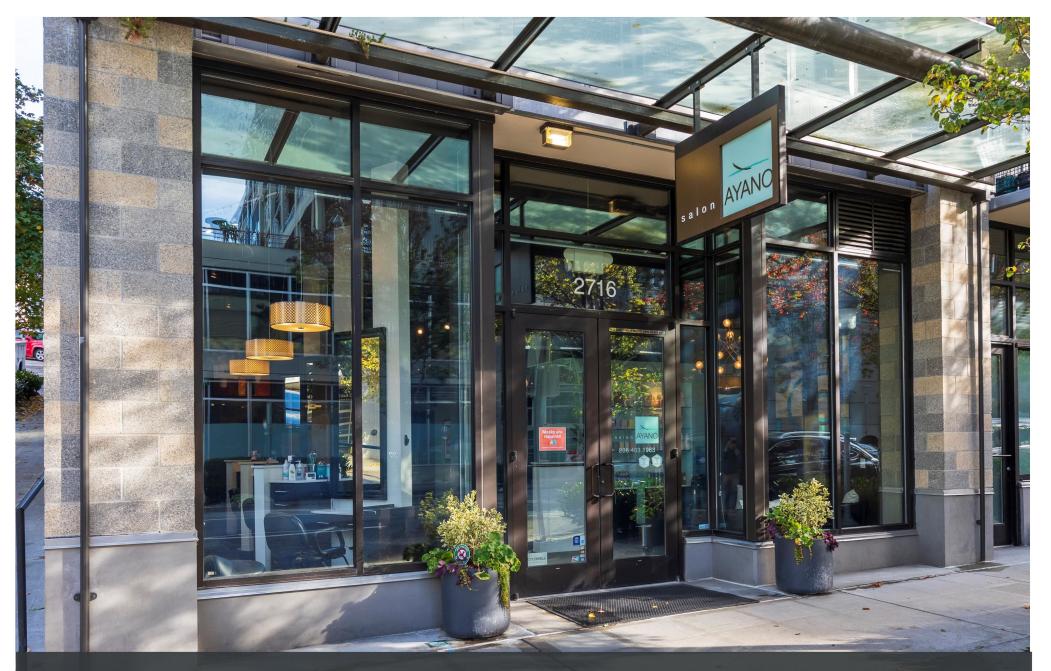

The Parc Commercial Condo For Sale 2716 Western Ave Seattle, WA 98121 \$599,000

# Property Details

Address: 2716 Western Ave, Seattle, WA 98121

Building Name: The Parc-Belltown

Parcel Number: 663305-0010
Price: \$599,000
Current Use: Hair Salon

Monthly Homeowner's Dues: \$298
Unit Size: \$25 SF
Year Built: 2007

Zoning DMR/C 145/75

2021 Property Taxes: \$3,268.23

- Corner Unit
- Currently configured as a hair salon
- 1 Private Restroom
- Air Conditioning
- Low monthly dues of \$298
- One parking space included
- Dues include water, sewer, garbage, gas, concierge, security, earthquake insurance and common area maintenance