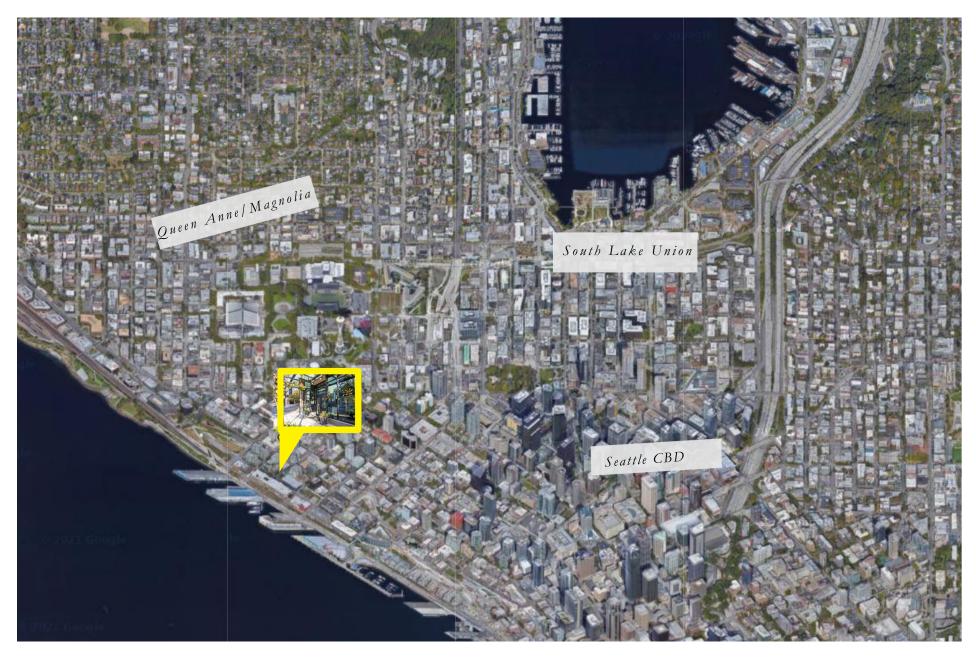

## Aerial View

### Submarket Overview

#### Belltown

Located on the city's downtown waterfront on artificially flattened land, Belltown is one of the most densely populated neighborhoods in Seattle.

Formerly a semi-industrial arts district, Belltown has transformed into a neighborhood of trendy restaurants, boutiques, and residential towers. The area's excellent access to the new interactive Orca exhibit at Seattle's Waterfront Aquarium, Interstate 5, Highway 99, Ballard, and proximity to Amazon, make it a popular choice for city dwellers