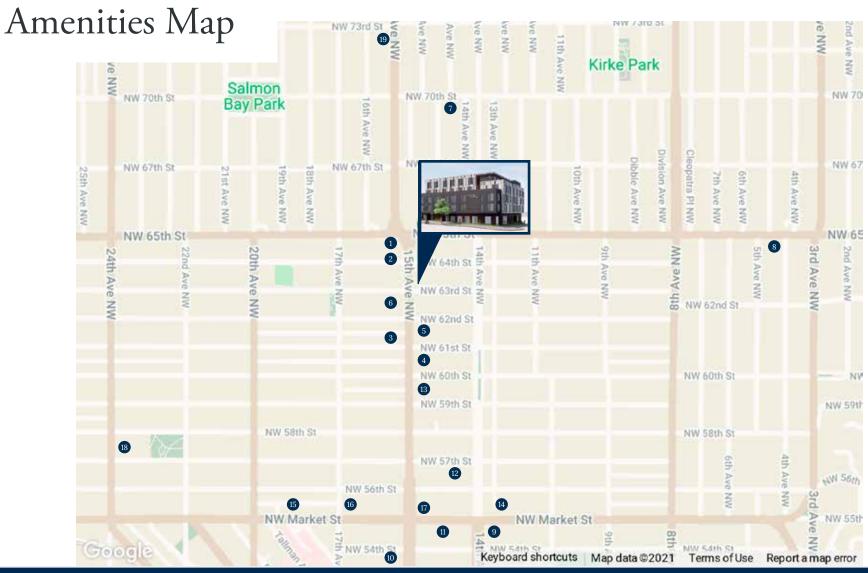

#### Neighborhood

- 1. Ballard Crossfit
- 2. Ballard Pho & Teriyaki
- 3. Taco Del Mar
- 4. MOD Pizza
- 5. US Bank

- 6. Jiffy Lube
- 7. Frankie & Jo's
- 8. Café Bambino
- 9. Mcondalds
- 10. Wendys

- 11. Safeway
- 12. Ballard Market
- 13. Taco Bell
- 14. KFC
- 15. Fed ex

- 16. 7/11
- 17. Chase Bank
- 18. QFC
- 19. Midas