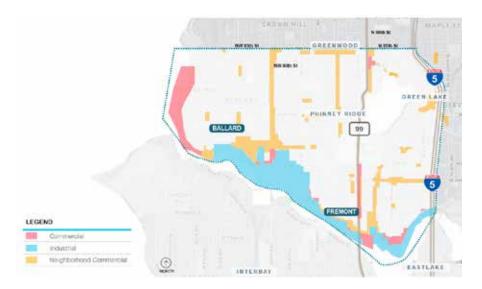

#### Ballard/Fremont

Ballard / Fremont is one of the founding neighborhoods of Seattle. This submarket lines the north edge of the Lake Washington Ship Canal from the shores of Puget Sound all the way to the western edge of the University District.

This trendy neighborhood is overflowing with stylish restaurants, bars, boutiques and breweries. Being one of Seattle's oldest neighborhoods, it is also rich in Northwest maritime history. Several notable landmarks in the area include the Ballard Locks, National Nordic Museum and Golden Gardens Park.