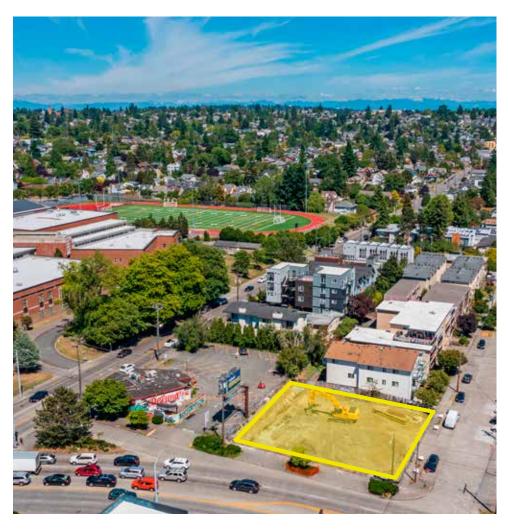

#### Summary

Address: 6400 15th Ave NW, Suite # 130, Seattle, WA 98107

Size: 300 SF

Zoning: NC3P-55

Rate: \$25/SF/YR+ NNN

Estimated NNN: \$6/SF/YR Minimum 5

Terms: Year lease

Delivery Date: August 2022

Photos