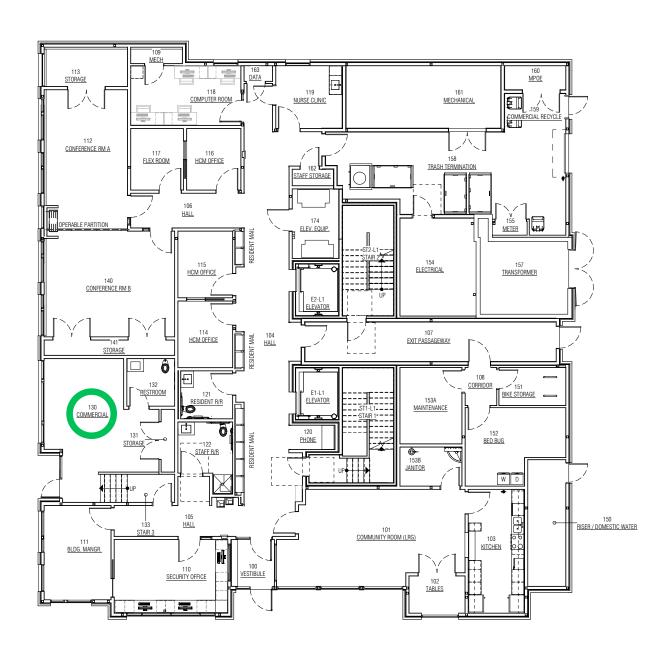

rankie & Jo's
- 8. Café Bambino
- 9. Mcondalds
- 10. Wendys

- 11. Safeway
- 12. Ballard Market
- 13. Taco Bell
- 14. KFC
- 15. Fed ex

- 16. 7/11
- 17. Chase Bank
- 18. QFC
- 19. Midas

# Neighborhood Overview

#### Ballard/Fremont

Ballard / Fremont is one of the founding neighborhoods of Seattle. This submarket lines the north edge of the Lake Washington Ship Canal from the shores of Puget Sound all the way to the western edge of the University District.

This trendy neighborhood is overflowing with stylish restaurants, bars, boutiques and breweries. Being one of Seattle's oldest neighborhoods, it is also rich in Northwest maritime history. Several notable landmarks in the area include the Ballard Locks, National Nordic Museum and Golden Gardens Park.





Photos







## Floor Plans









## Contact

Lauren Hendricks Windermere Real Estate Midtown Commercial (206) 999-9161 laurenhendricks@windermere.com www.commercialseattle.com