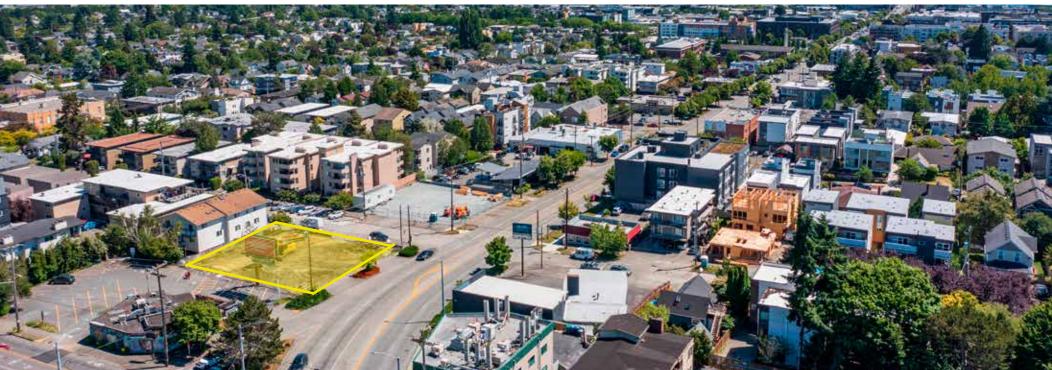

#### Ballard/Fremont

Ballard / Fremont is one of the founding neighborhoods of Seattle. This submarket lines the north edge of the Lake Washington Ship Canal from the shores of Puget Sound all the way to the western edge of the University District.

This trendy neighborhood is overflowing with stylish restaurants, bars, boutiques and breweries. Being one of Seattle's oldest neighborhoods, it is also rich in Northwest maritime history. Several notable landmarks in the area include the Ballard Locks, National Nordic Museum and Golden Gardens Park.