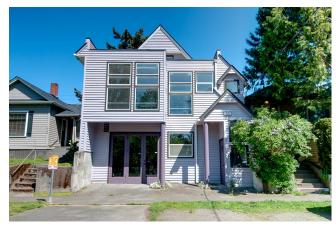

## Fremont Office Space for Lease 108 NW Canal Street, Seattle, WA 98107

Office space for lease in the heart of Fremont! Approximately 1,211 SF of office space on the 2nd floor. The 2nd floor office space features floor-to-ceiling windows, private restroom with shower, coffee bar and a large open work area. Exceptional location on the Burke Gilman Trail and just a stones throw from numerous restaurants, shops and all of the amenities Fremont has to offer.