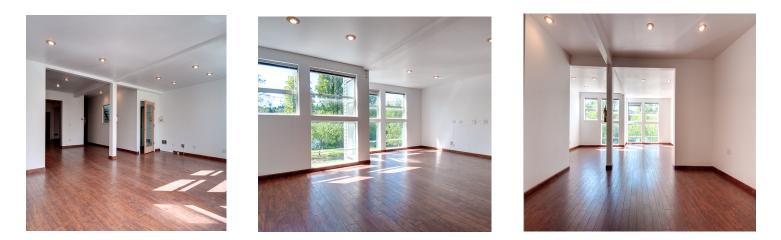

## Fremont Office Space for Lease 108 NW Canal Street, Seattle, WA 98107

Office space for lease in the heart of Fremont! Approximately 1,211 SF of office space on the 2nd floor. The 2nd floor office space features floor-to-ceiling windows, private restroom with shower, coffee bar and a large open work area. Exceptional location on the Burke Gilman Trail and just a stones throw from numerous restaurants, shops and all of the amenities Fremont has to offer.

## **Property Features**:

- Private restroom with shower on 2 floor
- Coffee bar/kitchenette
- Floor-to-Ceiling windows overlooking the Burke Gilman Trail & Fremont Ship Canal
- Great branding and signage opportunities
- Close to restaurants, retail shops and one block from Mass Transit