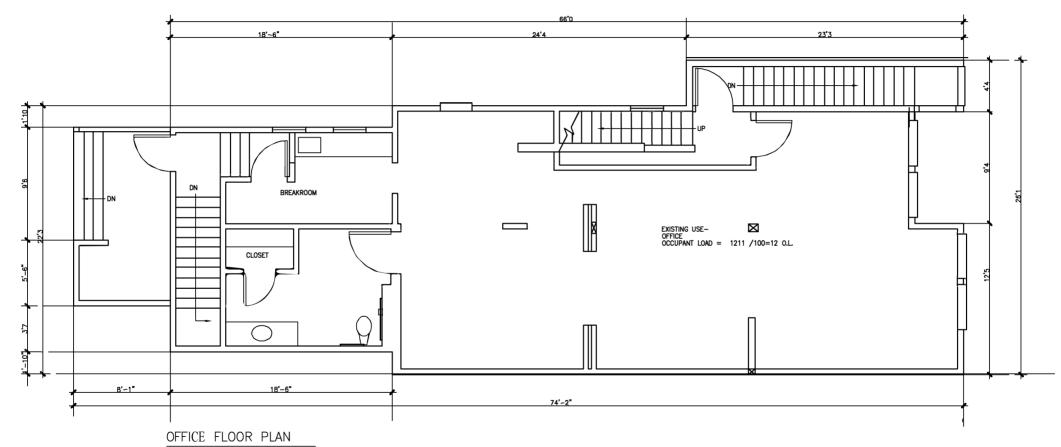

## Fremont Office Space for Lease 108 NW Canal Street, Seattle, WA 98107

Office space for lease in the heart of Fremont! Approximately 1,211 SF of office space on the 2nd floor. The 2nd floor office space features floor-to-ceiling windows, private restroom with shower, coffee bar and a large open work area. Exceptional location on the Burke Gilman Trail and just a stones throw from numerous restaurants, shops and all of the amenities Fremont has to offer.

Asset Class:OfficeBase Rent:\$2,650.00Total SF1,211 SFAvailable: Parking1 Off-stree

Office \$2,650.00/Month 1,211 SF 1 Off-street space per 1,000 SF